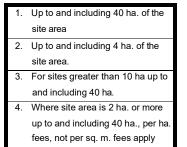

| PUBLIC INFORMATION MEETINGS                          | \$523                             |                                     |  |  |  |  |



This fee schedule is provided for convenience only. Refer to Surrey Development Application Fees By-law, No. 18641, as amended.