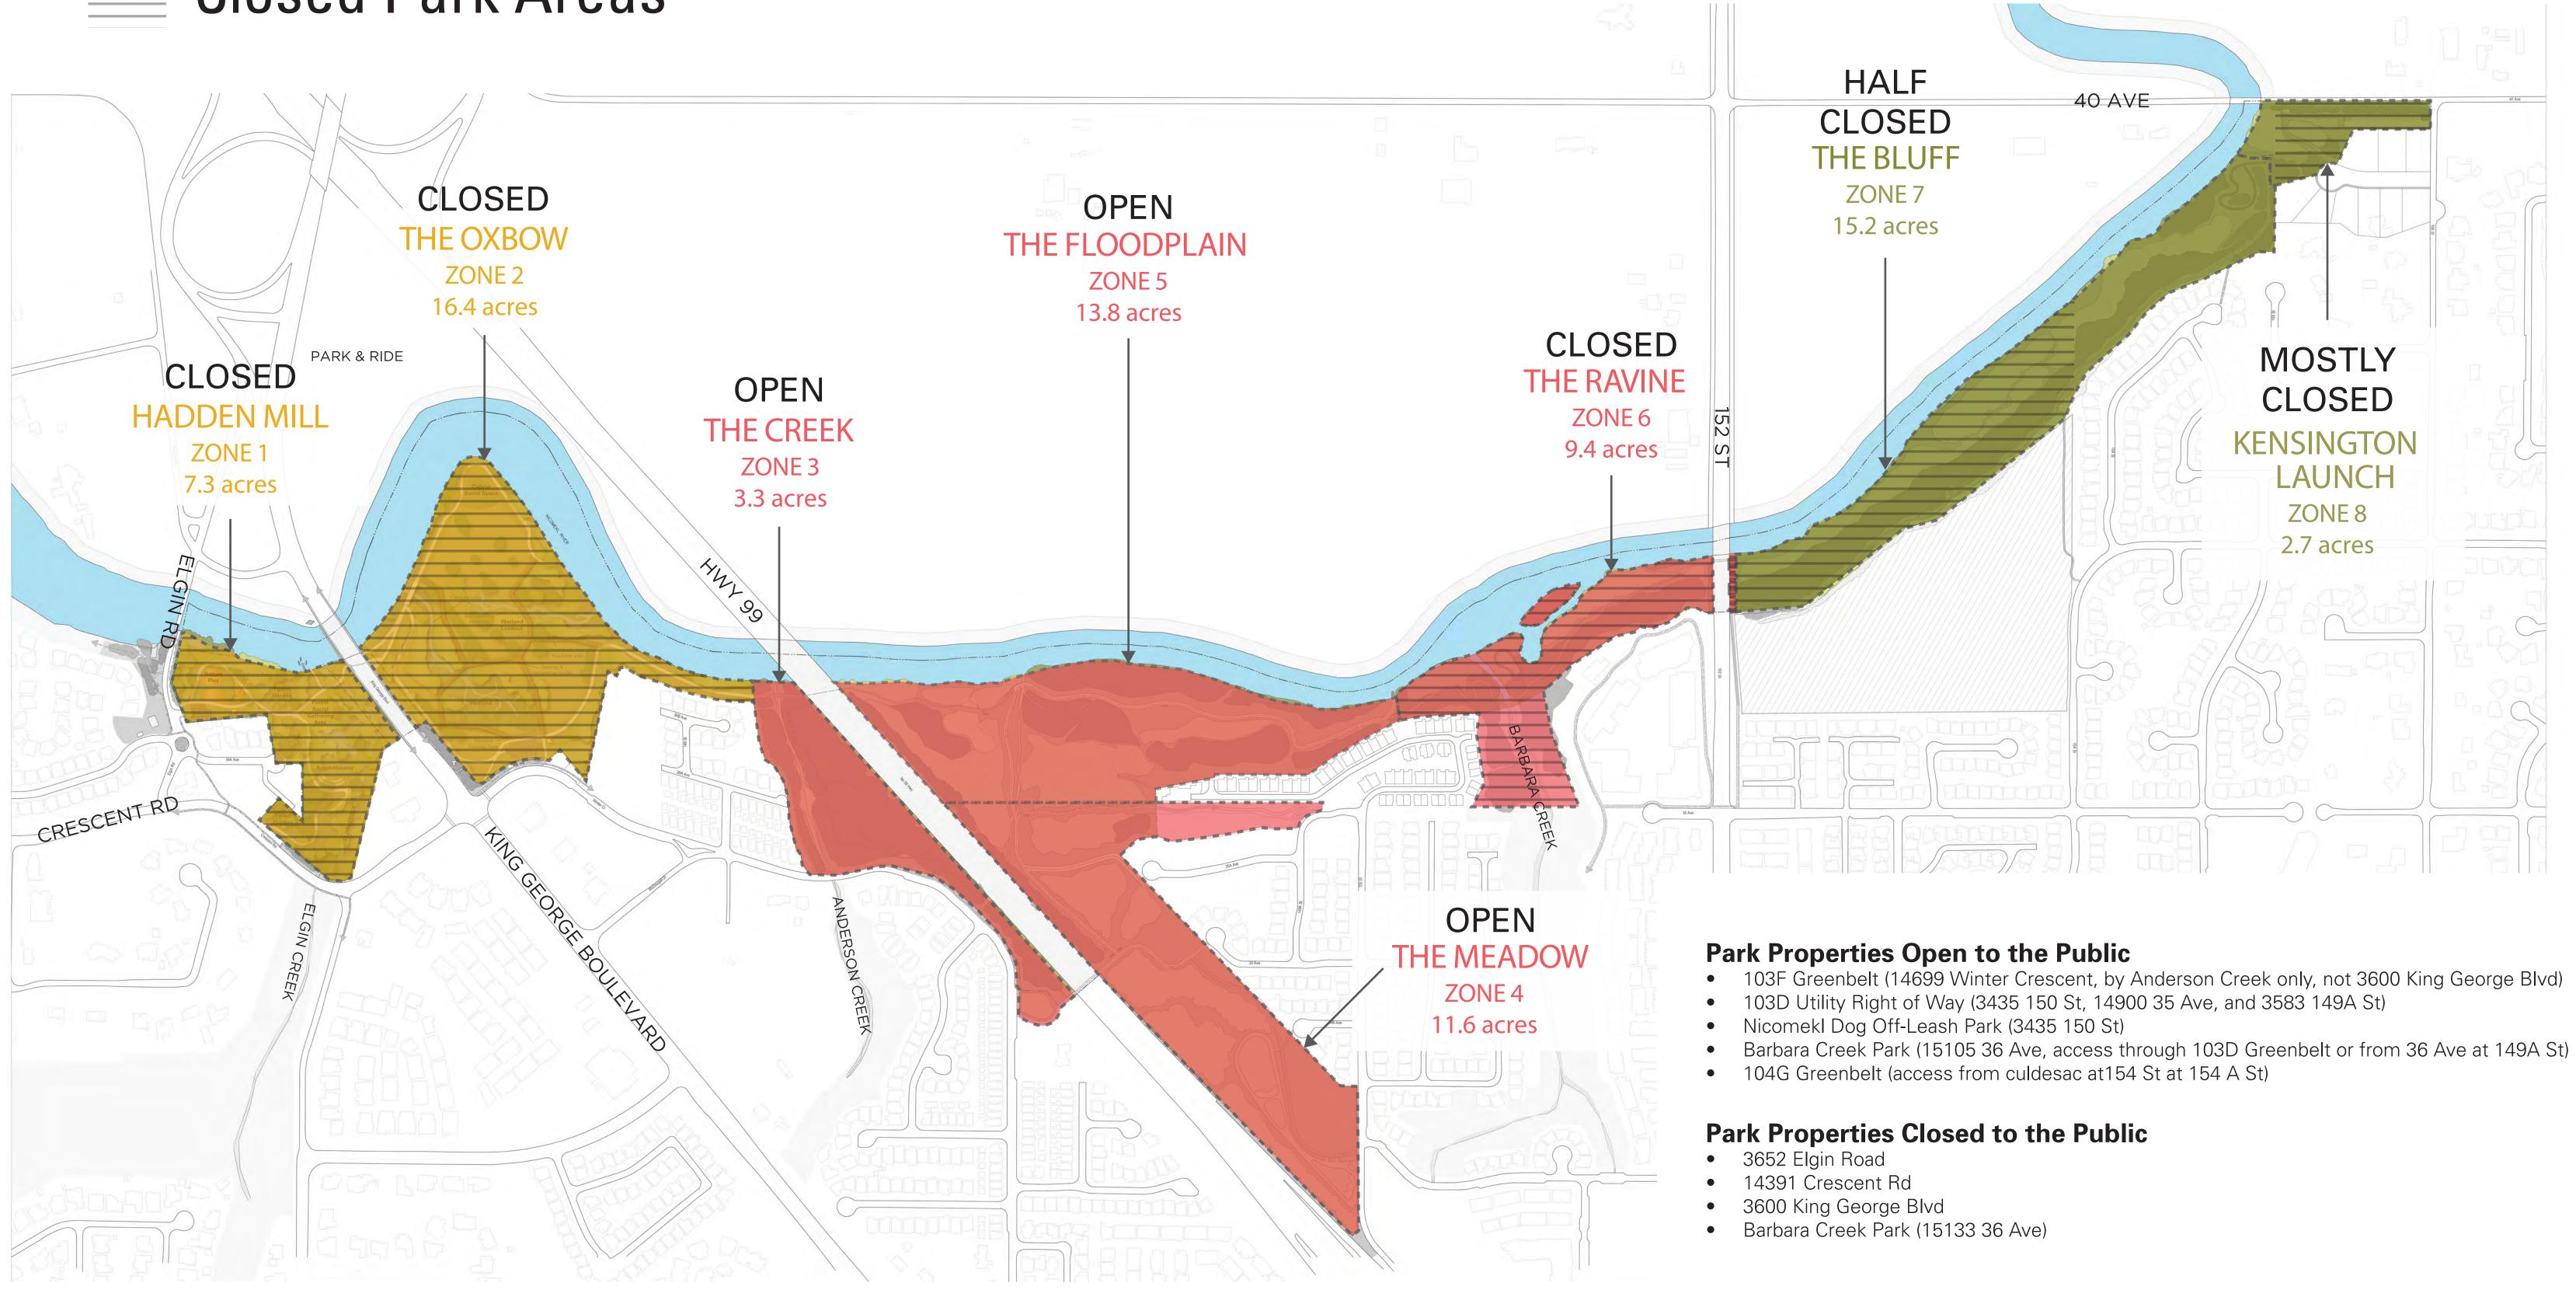

# NICOMEKL RIVERFRONT PARK **Closed Park Areas**

Phase 1: Hadden Mill & Oxbow (23.7 acres)

(38.1 acres)

### If Nicomekl Riverfront Park is a future park, why are some park areas already open? Question.

Answer.

The park is being constructed in phases and some areas have already been constructed, like the Nicomekl Dog Off-Leash Area (3435 150 st), which was opened in March 2022.

Additionally, some areas have been open for quite a few years, and have minor park amenities in them like trails. These areas will be upgraded as part of the Nicomekl Riverfront Park project.

## Phase 3: Bluff and Kensington Launch (17.9 acres)