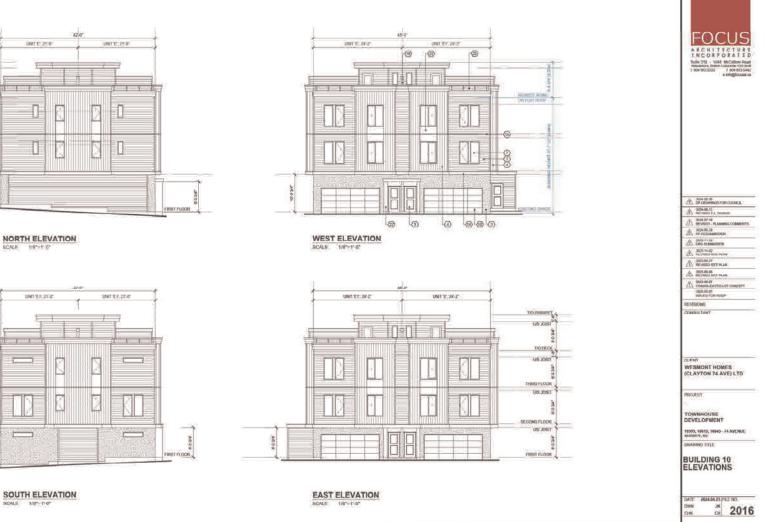

# Form and Character Development Permit Requirement

- The proposed development is subject to a Development Permit for Form and Character and is also subject to the urban design guidelines in the West Clayton Neighbourhood Concept Plan (NCP).
- The proposed development generally complies with the Form and Character Development Permit guidelines in the OCP and the design guidelines in the West Clayton Neighbourhood Concept Plan (NCP).
- The proposed development is comprised of three-storey woodframe, ground-oriented townhouse buildings with individual points of entry.
- The buildings are arranged in blocks of two-to-six units with most units having access to exterior private space, while eight blocks of four units each contain the back-to-back units that have private rooftop outdoor space.

# Landscaping

- Each side-by-side townhouse unit includes a small patio and private yard. These will have layered planting that will include shrubs, grass, perennials and ground cover. The back-to-back units will each have private rooftop outdoor space and small landscaped areas between buildings.
- The development at the east side of the proposal is anticipated to have natural plantings to interface and complement the GIN Corridor, with a public connection between the development and the public pathway in the new GIN.