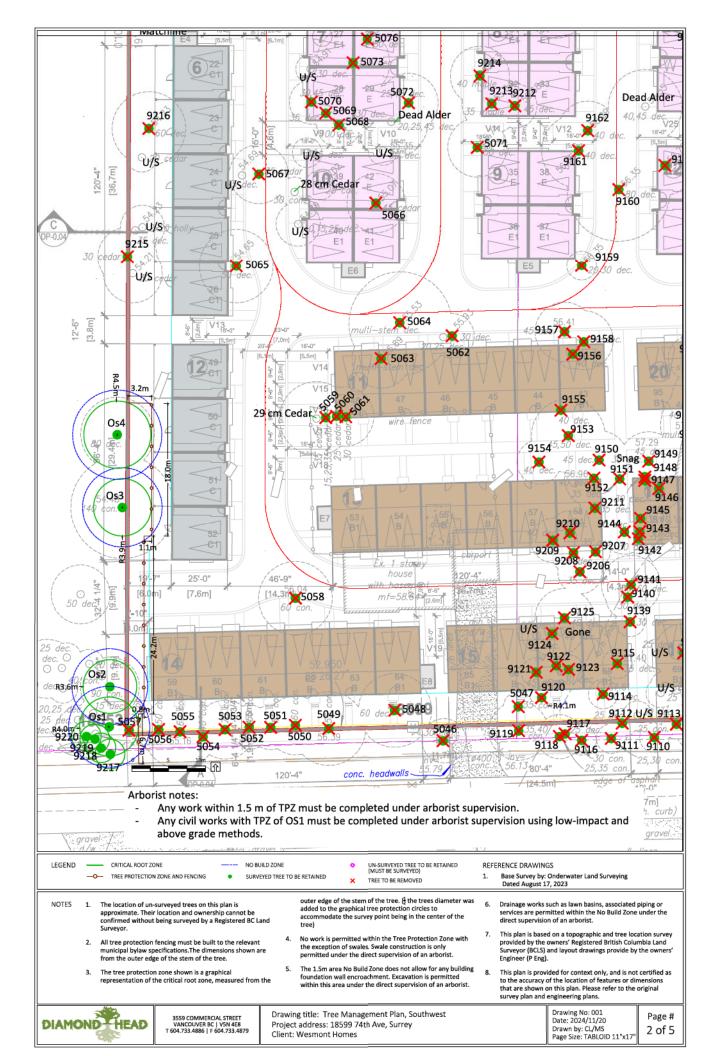

# TREES

- Max Rathburn, ISA Certified Arborist of Diamond Head Consulting Ltd. prepared an Arborist Assessment for the subject site. Table 1 below provides a summary of the proposed tree retention and removal. A detailed list of the proposed tree retention and removal by tree species can be found in Appendix V.
- All trees identified for removal, retention and/or replacement are subject to change prior to final approval of the arborist report.

#### Table 1: Summary of Proposed Onsite Tree Preservation by Tree Species:

|                                          | Existing   | Remove     | Retain   |
|------------------------------------------|------------|------------|----------|
| Alder/Cottonwood (outside riparian area) | 107        | 107        | 0        |
| Alder/Cottonwood (within riparian area)  |            |            |          |
| Deciduous Trees                          | 28         | 28         | 0        |
| Coniferous Trees                         | 35         | 34         | 1        |
| Onsite Tree Totals                       | <u>170</u> | <u>169</u> | <u>1</u> |

| Onsite Replacement Trees Proposed           | 213 |
|---------------------------------------------|-----|
| Total Onsite Retained and Replacement Trees | 214 |

- The Arborist Assessment states that there are a total of 170 bylaw protected trees on the site. Additionally, there are 27 bylaw protected offsite trees and 20 bylaw protected City trees within proximity of the proposed development. The applicant proposes to retain one onsite tree as part of this development proposal. The proposed tree retention was assessed taking into consideration the location of services, building footprints, road dedication and proposed lot grading. Additionally, nine City trees are proposed for removal.
- For those trees that cannot be retained, the applicant will be required to plant trees on a 1 to 1 replacement ratio for Alder and Cottonwood trees, and a 2 to 1 replacement ratio for all other trees. This will require a proposed total of 231 replacement trees on the site. Since the proposed replacement trees cannot be accommodated on the site, the proposed deficit of 18 replacement trees will require an estimated cash-in-lieu payment of \$9,900 to the Green City Program, in accordance with the City's Tree Protection By-law.
- In addition to the replacement trees, boulevard street trees will be planted on 74 and 75 Avenue. Details will be determined by the Engineering Department during the servicing design review process.
- The new trees on the site will consist of a variety of trees including Crimson Sentry Norway Maple, Purple European Beech, Sweet Gum, Elizabeth Magnolia, Tupelo, Persian Spire Parrotia, Colorado Spruce, Austrian Pine Schubert Chokecherry, Green Pillar Oak and Japanese Tree Lilac, Greenspire Littleleaf Linden.