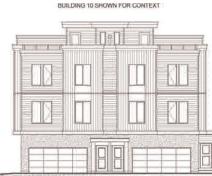

# Form and Character Development Permit Requirement

- The proposed development is subject to a Development Permit for Form and Character and is also subject to the urban design guidelines in the West Clayton Neighbourhood Concept Plan (NCP).
- The proposed development generally complies with the Form and Character Development Permit guidelines in the OCP and the design guidelines in the West Clayton Neighbourhood Concept Plan (NCP).
- The proposed development is comprised of three-storey woodframe, ground-oriented townhouse buildings with individual points of entry.
- The buildings are arranged in blocks of two-to-six units with most units having access to exterior private space, while eight blocks of four units each contain the back-to-back units that have private rooftop outdoor space.

SOUTH STREETSCAPE (74th AVE) - WEST

SOUTH STREETSCAPE (74th AVE) - EAST SCALE: 1/0"=1"-0"

PROJECT TOWNHOUSE

DATE 2024.04.25 FILE NO. CMN 3000 2016

2024-09-03

DP-0.06

PRETNO

STREETSCAPE 74 AVE (SOUTH)