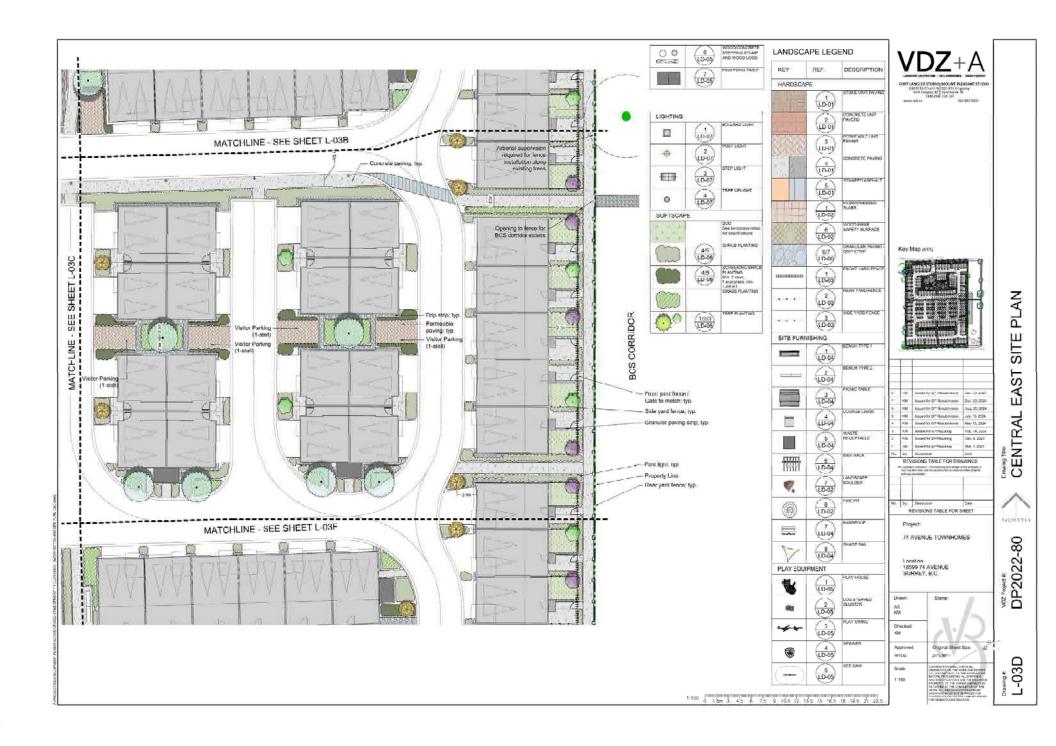

# Form and Character Development Permit Requirement

- The proposed development is subject to a Development Permit for Form and Character and is also subject to the urban design guidelines in the West Clayton Neighbourhood Concept Plan (NCP).
- The proposed development generally complies with the Form and Character Development Permit guidelines in the OCP and the design guidelines in the West Clayton Neighbourhood Concept Plan (NCP).
- The proposed development is comprised of three-storey woodframe, ground-oriented townhouse buildings with individual points of entry.
- The buildings are arranged in blocks of two-to-six units with most units having access to exterior private space, while eight blocks of four units each contain the back-to-back units that have private rooftop outdoor space.

# Landscaping

- Each side-by-side townhouse unit includes a small patio and private yard. These will have layered planting that will include shrubs, grass, perennials and ground cover. The back-to-back units will each have private rooftop outdoor space and small landscaped areas between buildings.
- The development at the east side of the proposal is anticipated to have natural plantings to interface and complement the GIN Corridor, with a public connection between the development and the public pathway in the new GIN.

# Parkland and/or Natural Area Considerations

• The proposal will be dedicating the eastern portion of the site as a Lot to the City, for the purposes of a BCS GIN Corridor. Parks will be providing a pedestrian pathway connection within this new corridor.