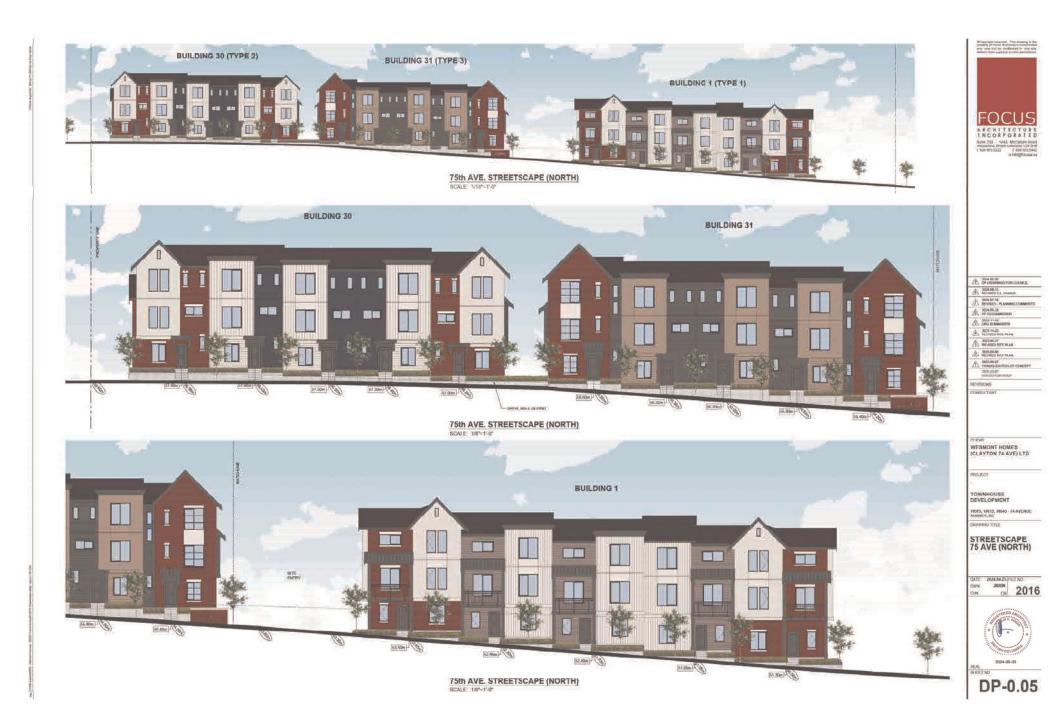

# Form and Character Development Permit Requirement

- The proposed development is subject to a Development Permit for Form and Character and is also subject to the urban design guidelines in the West Clayton Neighbourhood Concept Plan (NCP).
- The proposed development generally complies with the Form and Character Development Permit guidelines in the OCP and the design guidelines in the West Clayton Neighbourhood Concept Plan (NCP).
- The proposed development is comprised of three-storey woodframe, ground-oriented townhouse buildings with individual points of entry.
- The buildings are arranged in blocks of two-to-six units with most units having access to exterior private space, while eight blocks of four units each contain the back-to-back units that have private rooftop outdoor space.