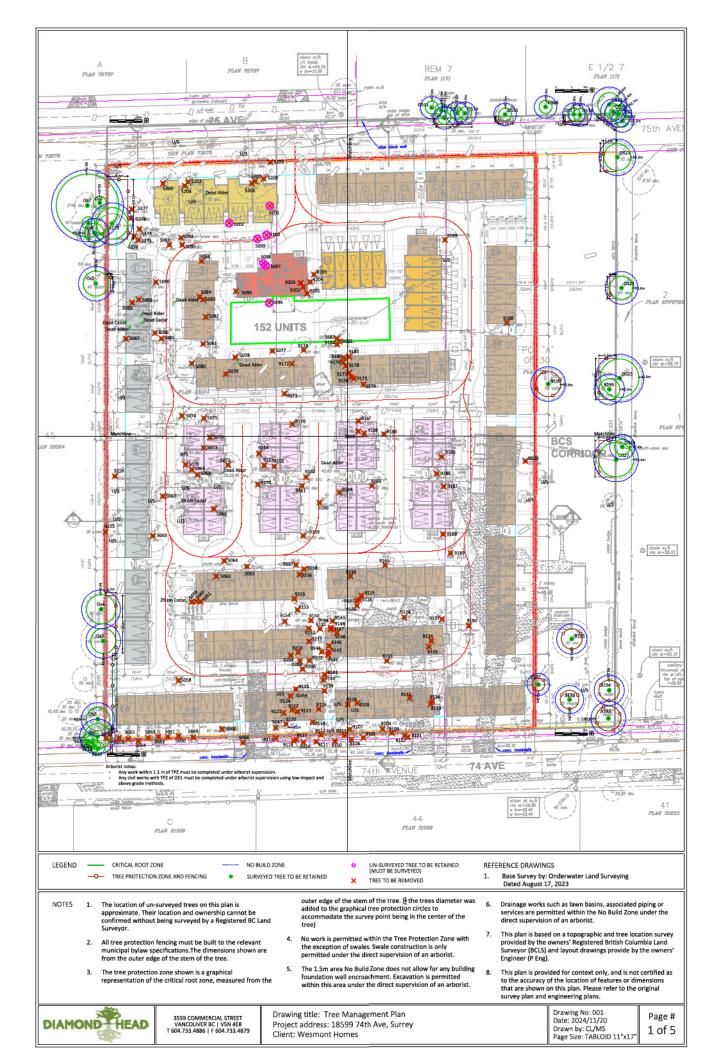

# TREES

- Max Rathburn, ISA Certified Arborist of Diamond Head Consulting Ltd. prepared an Arborist Assessment for the subject site. Table 1 below provides a summary of the proposed tree retention and removal. A detailed list of the proposed tree retention and removal by tree species can be found in Appendix V.
- All trees identified for removal, retention and/or replacement are subject to change prior to final approval of the arborist report.

#### Table 1: Summary of Proposed Onsite Tree Preservation by Tree Species:

|                                          | Existing   | Remove     | Retain   |
|------------------------------------------|------------|------------|----------|
| Alder/Cottonwood (outside riparian area) | 107        | 107        | 0        |
| Alder/Cottonwood (within riparian area)  |            |            |          |
| Deciduous Trees                          | 28         | 28         | 0        |
| Coniferous Trees                         | 35         | 34         | 1        |
| Onsite Tree Totals                       | <u>170</u> | <u>169</u> | <u>1</u> |

| Onsite Replacement Trees Proposed           | 213 |
|---------------------------------------------|-----|
| Total Onsite Retained and Replacement Trees | 214 |

- The Arborist Assessment states that there are a total of 170 bylaw protected trees on the site. Additionally, there are 27 bylaw protected offsite trees and 20 bylaw protected City trees within proximity of the proposed development. The applicant proposes to retain one onsite tree as part of this development proposal. The proposed tree retention was assessed taking into consideration the location of services, building footprints, road dedication and proposed lot grading. Additionally, nine City trees are proposed for removal.
- For those trees that cannot be retained, the applicant will be required to plant trees on a 1 to 1 replacement ratio for Alder and Cottonwood trees, and a 2 to 1 replacement ratio for all other trees. This will require a proposed total of 231 replacement trees on the site. Since the proposed replacement trees cannot be accommodated on the site, the proposed deficit of 18 replacement trees will require an estimated cash-in-lieu payment of \$9,900 to the Green City Program, in accordance with the City's Tree Protection By-law.
- In addition to the replacement trees, boulevard street trees will be planted on 74 and 75 Avenue. Details will be determined by the Engineering Department during the servicing design review process.
- The new trees on the site will consist of a variety of trees including Crimson Sentry Norway Maple, Purple European Beech, Sweet Gum, Elizabeth Magnolia, Tupelo, Persian Spire Parrotia, Colorado Spruce, Austrian Pine Schubert Chokecherry, Green Pillar Oak and Japanese Tree Lilac, Greenspire Littleleaf Linden.