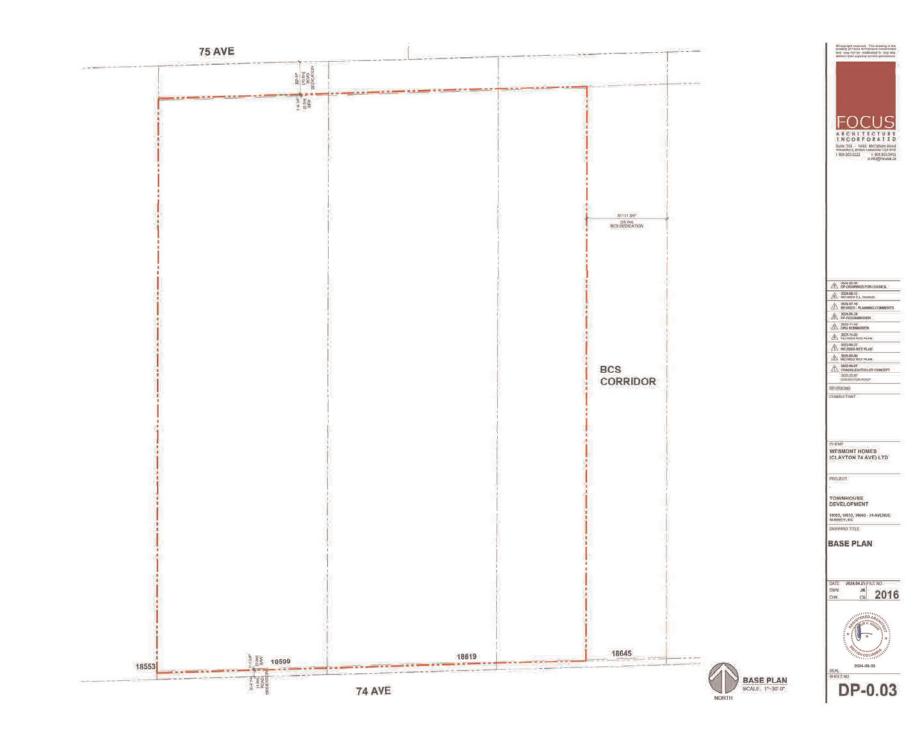

# Context & Background

- The subject site consists of three properties and is 3.03 hectares (7.5 acres) in area, located on the north side of 74 Avenue and west of the Regent Road Elementary School.
- Situated between the subject property and school property to the east is a narrow BCS Corridor (Greenbelt).
- The subject site is currently designated "Urban" in the Official Community Plan (OCP) and "Proposed Elementary School" and "Green Density Transfer" in the West Clayton Concept Plan, and is currently zoned "Acreage Residential Zone (RA)".

# Parkland and/or Natural Area Considerations

• The proposal will be dedicating the eastern portion of the site as a Lot to the City, for the purposes of a BCS GIN Corridor. Parks will be providing a pedestrian pathway connection within this new corridor.

# **DEVELOPMENT PERMITS**

# Sensitive Ecosystems (Green Infrastructure Areas) Development Permit Requirement

- The City of Surrey Biodiversity Conservation Strategy (BCS) Green Infrastructure Network (GIN) map, adopted by Council on July 21, 2014 (Corporate Report No. R141; 2014), and a Local BCS Corridor is within the subject site, in the Cloverdale BCS management area, with a Low ecological value.
- The BCS further identifies the GIN area of the subject site as having a mix of Moderate to Very Low habitat suitability rating, derived from species at risk presence, species accounts and known ecosystem habitat inventories. The BCS recommends a target Corridor width of 60 metres.
- The Green Infrastructure Network (GIN) Corridor runs along the length of the eastern boundary of the property measured at 25.0 metres wide. According to Parks, Recreation & Culture, dedication will be required on the subject site for the GIN Corridor. A Development Permit for Sensitive Ecosystems (Green Infrastructure Areas) is required to protect environmentally sensitive and/or unique natural areas from the impacts of development.
- The development proposal conserves approximately 0.45 hectares (1.1 acres) of the subject site through Riparian Conveyance which is 14.7 % of the total gross area of subject site. This method of GIN retention/enhancement will assist in the long-term protection of the natural features and allows the City to better achieve biodiversity at this location consistent with the guidelines contained in the BCS.
- An Ecosystem Development Plan, prepared by Kyla Milne, *R.P. Bio.*, of Pacific Land Group and dated March 4, 2024 was reviewed by staff and found to be generally acceptable, with some modifications to content and format of the report still required. The finalized report and recommendations will be incorporated into the finalized Development Permit.