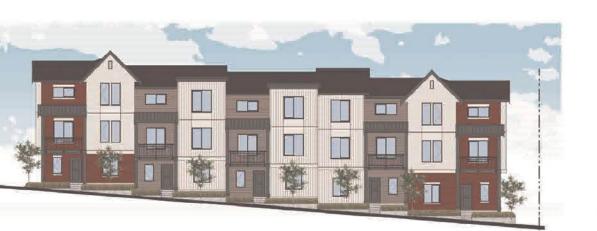

# Form and Character Development Permit Requirement

- The proposed development is subject to a Development Permit for Form and Character and is also subject to the urban design guidelines in the West Clayton Neighbourhood Concept Plan (NCP).
- The proposed development generally complies with the Form and Character Development Permit guidelines in the OCP and the design guidelines in the West Clayton Neighbourhood Concept Plan (NCP).
- The proposed development is comprised of three-storey woodframe, ground-oriented townhouse buildings with individual points of entry.
- The buildings are arranged in blocks of two-to-six units with most units having access to exterior private space, while eight blocks of four units each contain the back-to-back units that have private rooftop outdoor space.