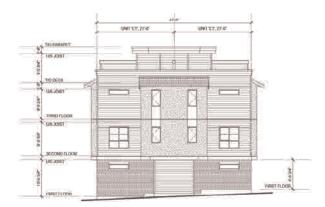

# Form and Character Development Permit Requirement

- The proposed development is subject to a Development Permit for Form and Character and is also subject to the urban design guidelines in the West Clayton Neighbourhood Concept Plan (NCP).
- The proposed development generally complies with the Form and Character Development Permit guidelines in the OCP and the design guidelines in the West Clayton Neighbourhood Concept Plan (NCP).
- The proposed development is comprised of three-storey woodframe, ground-oriented townhouse buildings with individual points of entry.
- The buildings are arranged in blocks of two-to-six units with most units having access to exterior private space, while eight blocks of four units each contain the back-to-back units that have private rooftop outdoor space.

Setback and Back-to-Back Unit Variances:

- The applicant is requesting the following variances:
  - **Rear Yard (South) Setback:** From 6.0 metres to 4.4 metres;
  - Side Yard (East and West) Setback: From 6.0 metres to 3.0 metres
  - **Maximum Number of Back to Back Townhouse Units**: From a maximum of 20% of units to 21% of units
- Applicants' Rationale for the Increase to 21% Back-to-Back Units:
  - The applicant has proposed 21% back-to-back units, as they feel it compliments the site layout well, and gives a different unit type to the project. Due to the larger site, having varying unit types and elevations creates visual interest within the site.
  - The site plan is limited to 7% tandem units. Both tandem and back-to-back units give an affordability option for buyers/owners. To the younger buyers it also give them the use of a roof top deck, which is a nice feature to offer.
- Applicant's Rationale for Reduced Setbacks:
  - The current site plan shows three areas where the side yard setbacks could not be achieved, affecting buildings 14, 17, 30.
  - The variance on the side yards is proposed to be reduced in order that the frontage along 74 Avenue and 75 Avenue appears complete and consistent with the other buildings along that frontage.
  - The rear setback (south) is proposed to be reduced from 6.0 metres to 4.4 metres. The rear setback was designed at 4.4 metres as it acts as a second frontage, along 74 Ave.