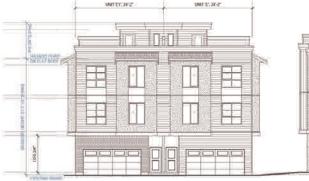

# Form and Character Development Permit Requirement

- The proposed development is subject to a Development Permit for Form and Character and is also subject to the urban design guidelines in the West Clayton Neighbourhood Concept Plan (NCP).
- The proposed development generally complies with the Form and Character Development Permit guidelines in the OCP and the design guidelines in the West Clayton Neighbourhood Concept Plan (NCP).
- The proposed development is comprised of three-storey woodframe, ground-oriented townhouse buildings with individual points of entry.
- The buildings are arranged in blocks of two-to-six units with most units having access to exterior private space, while eight blocks of four units each contain the back-to-back units that have private rooftop outdoor space.

SOUTH STREETSCAPE (74th AVE) - WEST

SOUTH STREETSCAPE (74th AVE) - EAST SCALE: 1/0"=1"-0"

PROJECT TOWNHOUSE

DATE 2024.04.25 FILE NO. CMN 3000 2016

2024-09-03

DP-0.06

PRETNO

STREETSCAPE 74 AVE (SOUTH)