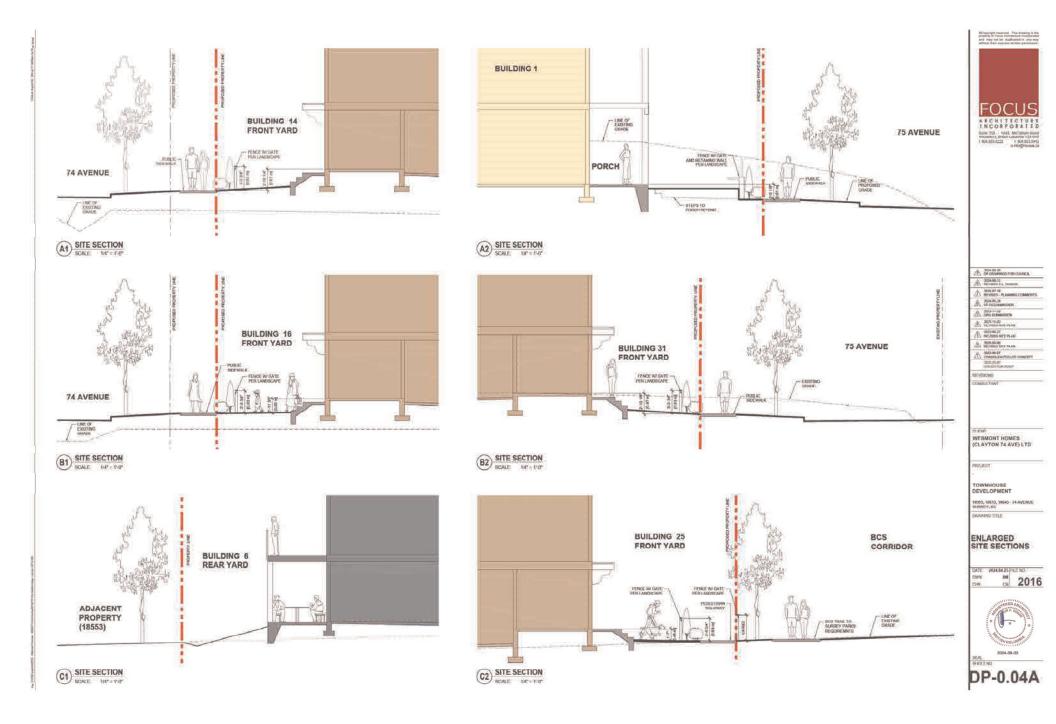

Setback and Back-to-Back Unit Variances:

- The applicant is requesting the following variances:
  - **Rear Yard (South) Setback:** From 6.0 metres to 4.4 metres;
  - Side Yard (East and West) Setback: From 6.0 metres to 3.0 metres
  - **Maximum Number of Back to Back Townhouse Units**: From a maximum of 20% of units to 21% of units
- Applicants' Rationale for the Increase to 21% Back-to-Back Units:
  - The applicant has proposed 21% back-to-back units, as they feel it compliments the site layout well, and gives a different unit type to the project. Due to the larger site, having varying unit types and elevations creates visual interest within the site.
  - The site plan is limited to 7% tandem units. Both tandem and back-to-back units give an affordability option for buyers/owners. To the younger buyers it also give them the use of a roof top deck, which is a nice feature to offer.
- Applicant's Rationale for Reduced Setbacks:
  - The current site plan shows three areas where the side yard setbacks could not be achieved, affecting buildings 14, 17, 30.
  - The variance on the side yards is proposed to be reduced in order that the frontage along 74 Avenue and 75 Avenue appears complete and consistent with the other buildings along that frontage.
  - The rear setback (south) is proposed to be reduced from 6.0 metres to 4.4 metres. The rear setback was designed at 4.4 metres as it acts as a second frontage, along 74 Ave.

# Form and Character Development Permit Requirement

- The proposed development is subject to a Development Permit for Form and Character and is also subject to the urban design guidelines in the West Clayton Neighbourhood Concept Plan (NCP).
- The proposed development generally complies with the Form and Character Development Permit guidelines in the OCP and the design guidelines in the West Clayton Neighbourhood Concept Plan (NCP).
- The proposed development is comprised of three-storey woodframe, ground-oriented townhouse buildings with individual points of entry.
- The buildings are arranged in blocks of two-to-six units with most units having access to exterior private space, while eight blocks of four units each contain the back-to-back units that have private rooftop outdoor space.