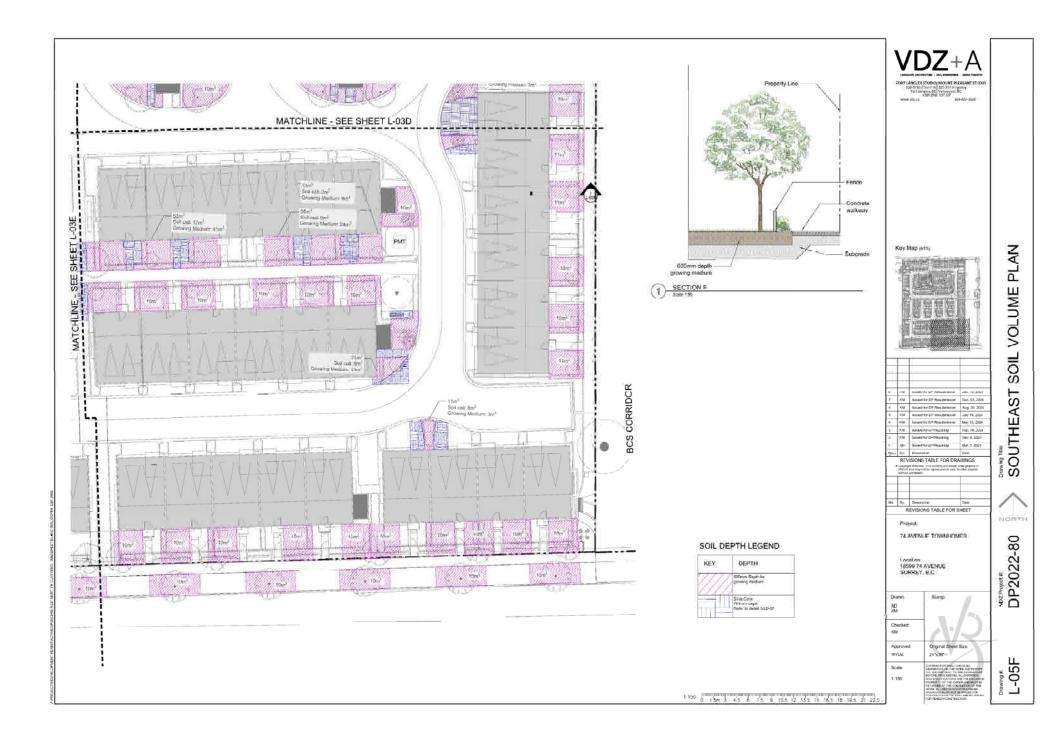

# Sensitive Ecosystems (Green Infrastructure Areas) Development Permit Requirement

- The City of Surrey Biodiversity Conservation Strategy (BCS) Green Infrastructure Network (GIN) map, adopted by Council on July 21, 2014 (Corporate Report No. R141; 2014), and a Local BCS Corridor is within the subject site, in the Cloverdale BCS management area, with a Low ecological value.
- The BCS further identifies the GIN area of the subject site as having a mix of Moderate to Very Low habitat suitability rating, derived from species at risk presence, species accounts and known ecosystem habitat inventories. The BCS recommends a target Corridor width of 60 metres.
- The Green Infrastructure Network (GIN) Corridor runs along the length of the eastern boundary of the property measured at 25.0 metres wide. According to Parks, Recreation & Culture, dedication will be required on the subject site for the GIN Corridor. A Development Permit for Sensitive Ecosystems (Green Infrastructure Areas) is required to protect environmentally sensitive and/or unique natural areas from the impacts of development.
- The development proposal conserves approximately 0.45 hectares (1.1 acres) of the subject site through Riparian Conveyance which is 14.7 % of the total gross area of subject site. This method of GIN retention/enhancement will assist in the long-term protection of the natural features and allows the City to better achieve biodiversity at this location consistent with the guidelines contained in the BCS.
- An Ecosystem Development Plan, prepared by Kyla Milne, *R.P. Bio.*, of Pacific Land Group and dated March 4, 2024 was reviewed by staff and found to be generally acceptable, with some modifications to content and format of the report still required. The finalized report and recommendations will be incorporated into the finalized Development Permit.

# Landscaping

- Each side-by-side townhouse unit includes a small patio and private yard. These will have layered planting that will include shrubs, grass, perennials and ground cover. The back-to-back units will each have private rooftop outdoor space and small landscaped areas between buildings.
- The development at the east side of the proposal is anticipated to have natural plantings to interface and complement the GIN Corridor, with a public connection between the development and the public pathway in the new GIN.