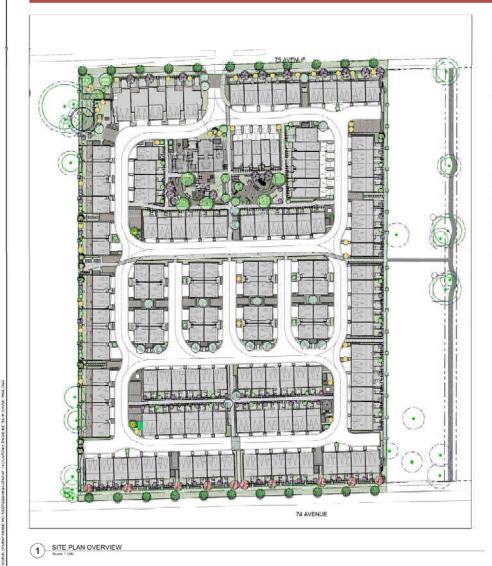

to permit the development of 152 townhouse units with reduced setbacks and increased back-to-back units.

| LOCATION:        | 18645 - 74 Avenue                                      |
|------------------|--------------------------------------------------------|
|                  | 18619 - 74 Avenue                                      |
|                  | 18599 - 74 Avenue                                      |
| ZONING:          | RA                                                     |
| OCP DESIGNATION: | Urban                                                  |
| NCP DESIGNATION: | Proposed Elementary School &<br>Green Density Transfer |

# Planning Considerations

- In order to permit the development of a 152-unit townhouse development, the applicant will require the following:
  - **TCP Amendment** to redesignate the lands from "Proposed Elementary School" and "Green Density Transfer" to "High Density Cluster" and "Wildlife Corridor";
  - **Rezoning** the development portion of the site from "One Acre Residential (RA)" to "Multiple Residential 30 Zone (RM-30)"
  - **Development Permit** for Form and Character and Sensitive Ecosystems Green Infrastructure;
  - **Development Variance Permit** for reduced setbacks and to allow for an increased percentage of back-to-back ground-oriented units; and
  - **Subdivision** to create one Lot for a Townhouse development and one Lot (BCS GIN Corridor) to be conveyed to the City for biodiversity protection purposes.

|                           | Proposed                                    |
|---------------------------|---------------------------------------------|
| Lot Area                  |                                             |
| Gross Site Area:          | 3.03 Ha (7.5 acres)                         |
| Road Dedication:          | 0.19 Ha (0.5 acres)                         |
| Conveyance Area (Lot 2):  | 0.45 Ha (1.1 acres) BCS Corridor Dedication |
| Net Townhouse Site Area:  | 2.39 Ha (5.9 acres)                         |
| Number of Units:          | 152 units                                   |
| Building Height:          | 12.4 m                                      |
| Unit Density:             | 50.1 uph (Net)                              |
| Floor Area Ratio (FAR):   | 0.82 FAR (Net)                              |
| Floor Area                |                                             |
| Residential:              | 23,940 m <sup>2</sup>                       |
| Commercial:               | NA                                          |
| Total:                    | 23,940 m <sup>2</sup>                       |
| <b>Residential Units:</b> |                                             |
| 2-Bedroom:                | 43                                          |
| 3-Bedroom:                | 104                                         |
| 4-Bedroom:                | 5                                           |
| Total:                    | 152                                         |