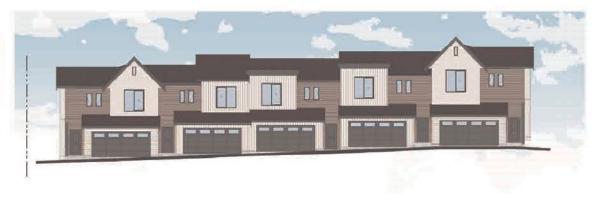

# Form and Character Development Permit Requirement

- The proposed development is subject to a Development Permit for Form and Character and is also subject to the urban design guidelines in the West Clayton Neighbourhood Concept Plan (NCP).
- The proposed development generally complies with the Form and Character Development Permit guidelines in the OCP and the design guidelines in the West Clayton Neighbourhood Concept Plan (NCP).
- The proposed development is comprised of three-storey woodframe, ground-oriented townhouse buildings with individual points of entry.
- The buildings are arranged in blocks of two-to-six units with most units having access to exterior private space, while eight blocks of four units each contain the back-to-back units that have private rooftop outdoor space.

• The proposed buildings achieve an attractive architectural built form, which utilizes high quality materials and contemporary massing. The street interface has been designed to a high quality to achieve a positive urban experience between the proposed building and the public realm.

Setback and Back-to-Back Unit Variances:

- The applicant is requesting the following variances:
  - **Rear Yard (South) Setback:** From 6.0 metres to 4.4 metres;
  - Side Yard (East and West) Setback: From 6.0 metres to 3.0 metres
  - **Maximum Number of Back to Back Townhouse Units**: From a maximum of 20% of units to 21% of units
- Applicants' Rationale for the Increase to 21% Back-to-Back Units:
  - The applicant has proposed 21% back-to-back units, as they feel it compliments the site layout well, and gives a different unit type to the project. Due to the larger site, having varying unit types and elevations creates visual interest within the site.
  - The site plan is limited to 7% tandem units. Both tandem and back-to-back units give an affordability option for buyers/owners. To the younger buyers it also give them the use of a roof top deck, which is a nice feature to offer.
- Applicant's Rationale for Reduced Setbacks:
  - The current site plan shows three areas where the side yard setbacks could not be achieved, affecting buildings 14, 17, 30.
  - The variance on the side yards is proposed to be reduced in order that the frontage along 74 Avenue and 75 Avenue appears complete and consistent with the other buildings along that frontage.
  - The rear setback (south) is proposed to be reduced from 6.0 metres to 4.4 metres. The rear setback was designed at 4.4 metres as it acts as a second frontage, along 74 Ave.