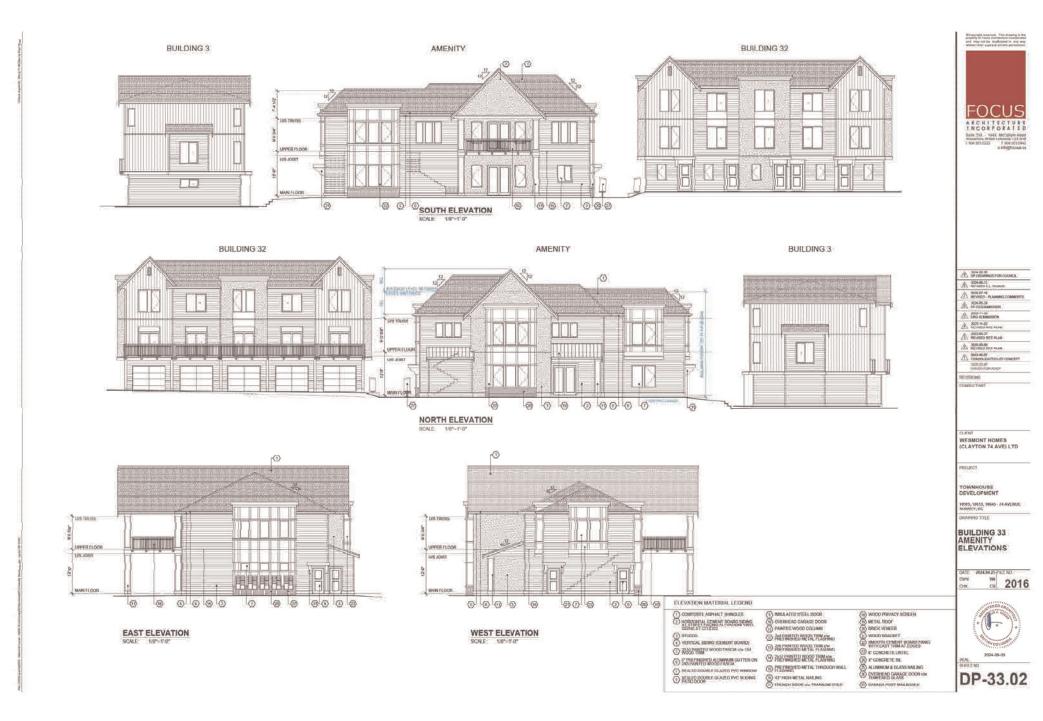

# Form and Character Development Permit Requirement

- The proposed development is subject to a Development Permit for Form and Character and is also subject to the urban design guidelines in the West Clayton Neighbourhood Concept Plan (NCP).
- The proposed development generally complies with the Form and Character Development Permit guidelines in the OCP and the design guidelines in the West Clayton Neighbourhood Concept Plan (NCP).
- The proposed development is comprised of three-storey woodframe, ground-oriented townhouse buildings with individual points of entry.
- The buildings are arranged in blocks of two-to-six units with most units having access to exterior private space, while eight blocks of four units each contain the back-to-back units that have private rooftop outdoor space.