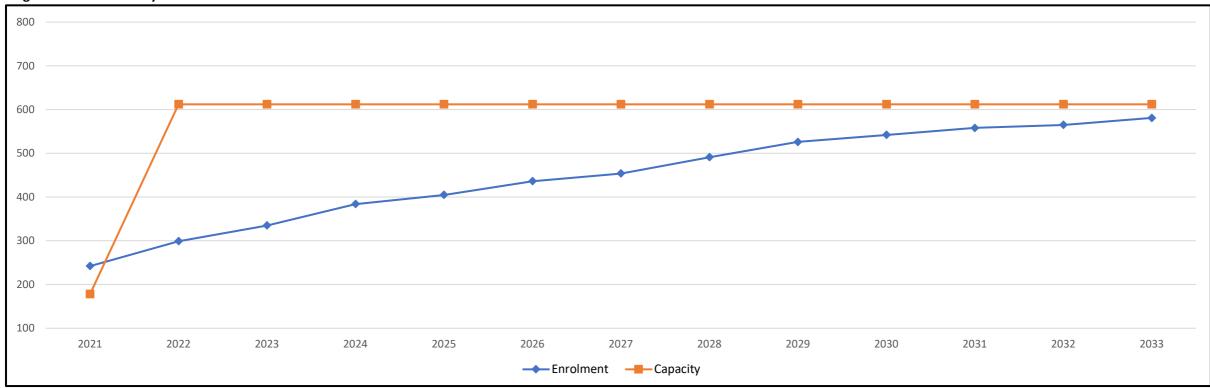

# Referrals

| Engineering:                    | The Engineering Department has no objection to the project<br>subject to the completion of Engineering servicing requirements as<br>outlined in Appendix III.                                                                                                                                              |
|---------------------------------|------------------------------------------------------------------------------------------------------------------------------------------------------------------------------------------------------------------------------------------------------------------------------------------------------------|
| School District:                | The School District has advised that there will be approximately 136<br>school-age children generated by this development, of which the<br>School District has provided the following expected student<br>enrollment.                                                                                      |
|                                 | 73 Elementary students at Regent Road Elementary School<br>40 Secondary students at Ecole Salish Secondary School                                                                                                                                                                                          |
|                                 | (Appendix IV)                                                                                                                                                                                                                                                                                              |
|                                 | Note that the number of school-age children is greater than<br>the expected enrollment due to students attending private<br>schools, home school or different school districts.                                                                                                                            |
|                                 | The applicant has advised that the first phase of dwelling units in this project are expected to be constructed and ready for occupancy by fall 2026.                                                                                                                                                      |
| Parks, Recreation &<br>Culture: | Parks supports the BCS Corridor and the proposed trail within the corridor.                                                                                                                                                                                                                                |
|                                 | Salmonberry Park is the closest park with active amenities, which<br>includes a playground, a community garden, and open space. The<br>park is 750 metres walking distance from the development. 58D –<br>Neighbourhood Park is the closest park with natural area and is<br>north-west of the development |
| Surrey Fire Department:         | The Fire Department has no concerns with the proposed<br>development application. However, there are some items which<br>will be required to be addressed as part of the Building Permit<br>application.                                                                                                   |