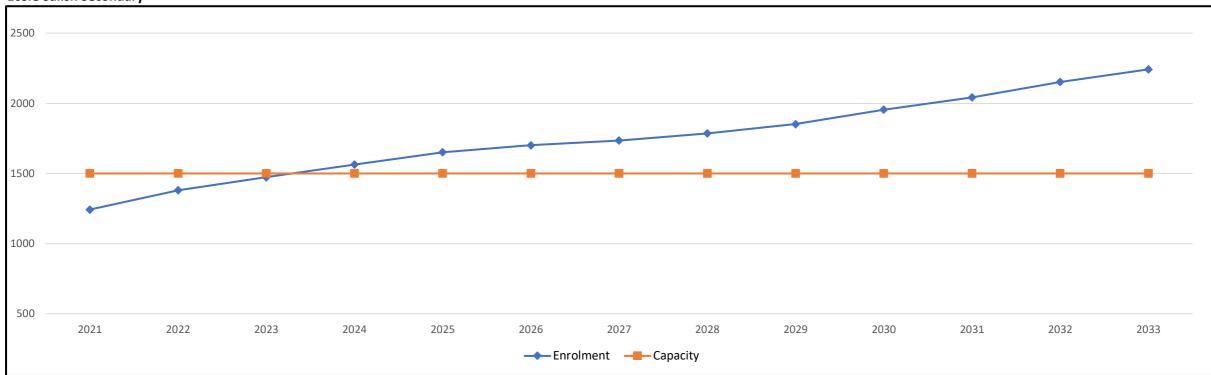

# Referrals

| Engineering:                    | The Engineering Department has no objection to the project<br>subject to the completion of Engineering servicing requirements as<br>outlined in Appendix III.                                                                                                                                              |
|---------------------------------|------------------------------------------------------------------------------------------------------------------------------------------------------------------------------------------------------------------------------------------------------------------------------------------------------------|
| School District:                | The School District has advised that there will be approximately 136<br>school-age children generated by this development, of which the<br>School District has provided the following expected student<br>enrollment.                                                                                      |
|                                 | 73 Elementary students at Regent Road Elementary School<br>40 Secondary students at Ecole Salish Secondary School                                                                                                                                                                                          |
|                                 | (Appendix IV)                                                                                                                                                                                                                                                                                              |
|                                 | Note that the number of school-age children is greater than<br>the expected enrollment due to students attending private<br>schools, home school or different school districts.                                                                                                                            |
|                                 | The applicant has advised that the first phase of dwelling units in this project are expected to be constructed and ready for occupancy by fall 2026.                                                                                                                                                      |
| Parks, Recreation &<br>Culture: | Parks supports the BCS Corridor and the proposed trail within the corridor.                                                                                                                                                                                                                                |
|                                 | Salmonberry Park is the closest park with active amenities, which<br>includes a playground, a community garden, and open space. The<br>park is 750 metres walking distance from the development. 58D –<br>Neighbourhood Park is the closest park with natural area and is<br>north-west of the development |
| Surrey Fire Department:         | The Fire Department has no concerns with the proposed<br>development application. However, there are some items which<br>will be required to be addressed as part of the Building Permit<br>application.                                                                                                   |