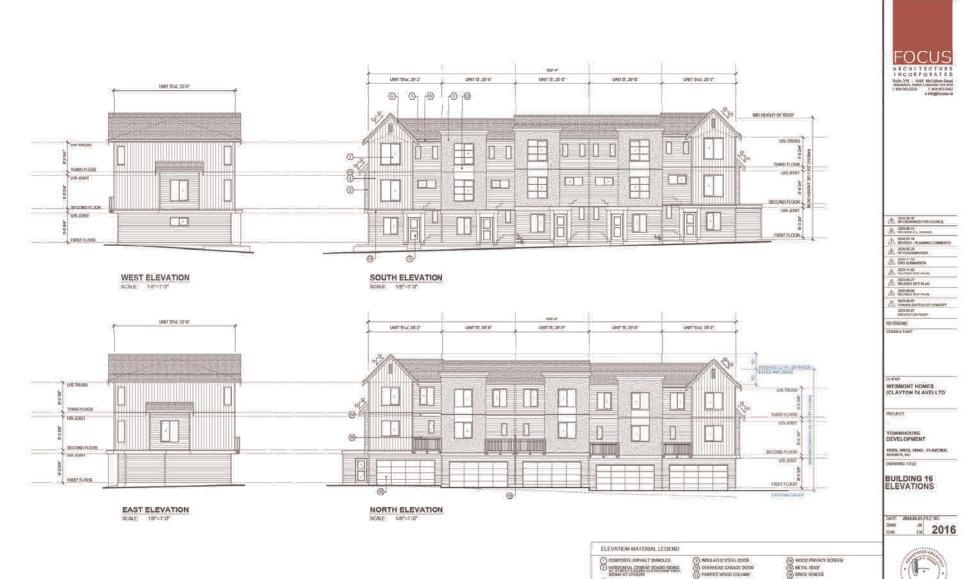

# Form and Character Development Permit Requirement

- The proposed development is subject to a Development Permit for Form and Character and is also subject to the urban design guidelines in the West Clayton Neighbourhood Concept Plan (NCP).
- The proposed development generally complies with the Form and Character Development Permit guidelines in the OCP and the design guidelines in the West Clayton Neighbourhood Concept Plan (NCP).
- The proposed development is comprised of three-storey woodframe, ground-oriented townhouse buildings with individual points of entry.
- The buildings are arranged in blocks of two-to-six units with most units having access to exterior private space, while eight blocks of four units each contain the back-to-back units that have private rooftop outdoor space.

Setback and Back-to-Back Unit Variances:

- The applicant is requesting the following variances:
  - **Rear Yard (South) Setback:** From 6.0 metres to 4.4 metres;
  - Side Yard (East and West) Setback: From 6.0 metres to 3.0 metres
  - **Maximum Number of Back to Back Townhouse Units**: From a maximum of 20% of units to 21% of units
- Applicants' Rationale for the Increase to 21% Back-to-Back Units:
  - The applicant has proposed 21% back-to-back units, as they feel it compliments the site layout well, and gives a different unit type to the project. Due to the larger site, having varying unit types and elevations creates visual interest within the site.
  - The site plan is limited to 7% tandem units. Both tandem and back-to-back units give an affordability option for buyers/owners. To the younger buyers it also give them the use of a roof top deck, which is a nice feature to offer.
- Applicant's Rationale for Reduced Setbacks:
  - The current site plan shows three areas where the side yard setbacks could not be achieved, affecting buildings 14, 17, 30.
  - The variance on the side yards is proposed to be reduced in order that the frontage along 74 Avenue and 75 Avenue appears complete and consistent with the other buildings along that frontage.
  - The rear setback (south) is proposed to be reduced from 6.0 metres to 4.4 metres. The rear setback was designed at 4.4 metres as it acts as a second frontage, along 74 Ave.