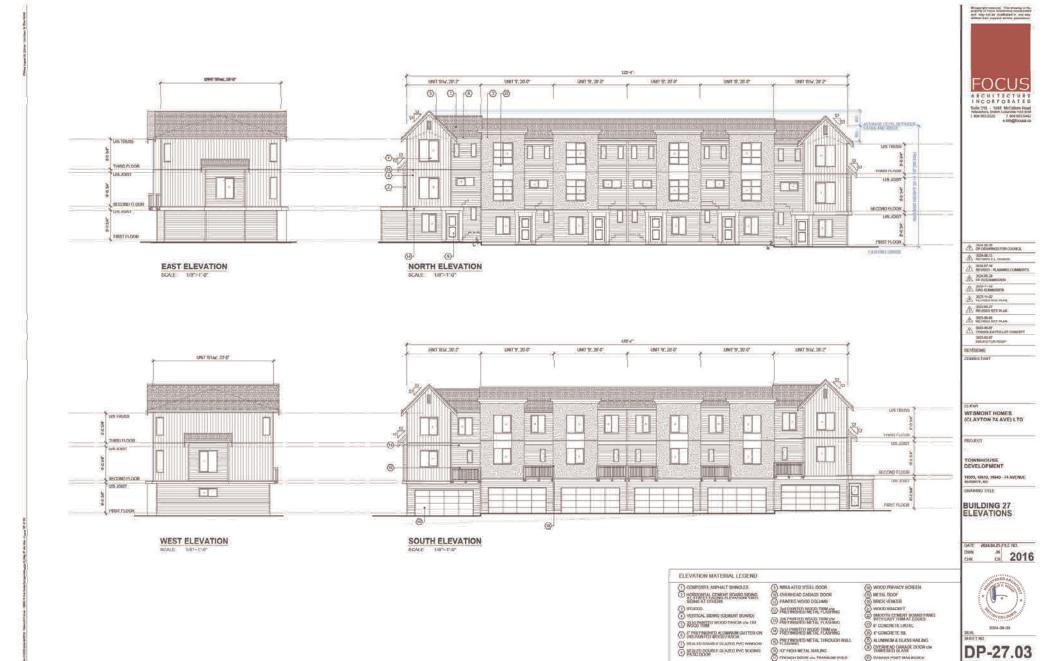

# Form and Character Development Permit Requirement

- The proposed development is subject to a Development Permit for Form and Character and is also subject to the urban design guidelines in the West Clayton Neighbourhood Concept Plan (NCP).
- The proposed development generally complies with the Form and Character Development Permit guidelines in the OCP and the design guidelines in the West Clayton Neighbourhood Concept Plan (NCP).
- The proposed development is comprised of three-storey woodframe, ground-oriented townhouse buildings with individual points of entry.
- The buildings are arranged in blocks of two-to-six units with most units having access to exterior private space, while eight blocks of four units each contain the back-to-back units that have private rooftop outdoor space.

• The proposed buildings achieve an attractive architectural built form, which utilizes high quality materials and contemporary massing. The street interface has been designed to a high quality to achieve a positive urban experience between the proposed building and the public realm.