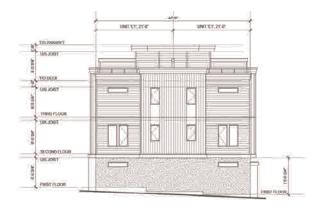

# Form and Character Development Permit Requirement

- The proposed development is subject to a Development Permit for Form and Character and is also subject to the urban design guidelines in the West Clayton Neighbourhood Concept Plan (NCP).
- The proposed development generally complies with the Form and Character Development Permit guidelines in the OCP and the design guidelines in the West Clayton Neighbourhood Concept Plan (NCP).
- The proposed development is comprised of three-storey woodframe, ground-oriented townhouse buildings with individual points of entry.
- The buildings are arranged in blocks of two-to-six units with most units having access to exterior private space, while eight blocks of four units each contain the back-to-back units that have private rooftop outdoor space.

• The proposed buildings achieve an attractive architectural built form, which utilizes high quality materials and contemporary massing. The street interface has been designed to a high quality to achieve a positive urban experience between the proposed building and the public realm.