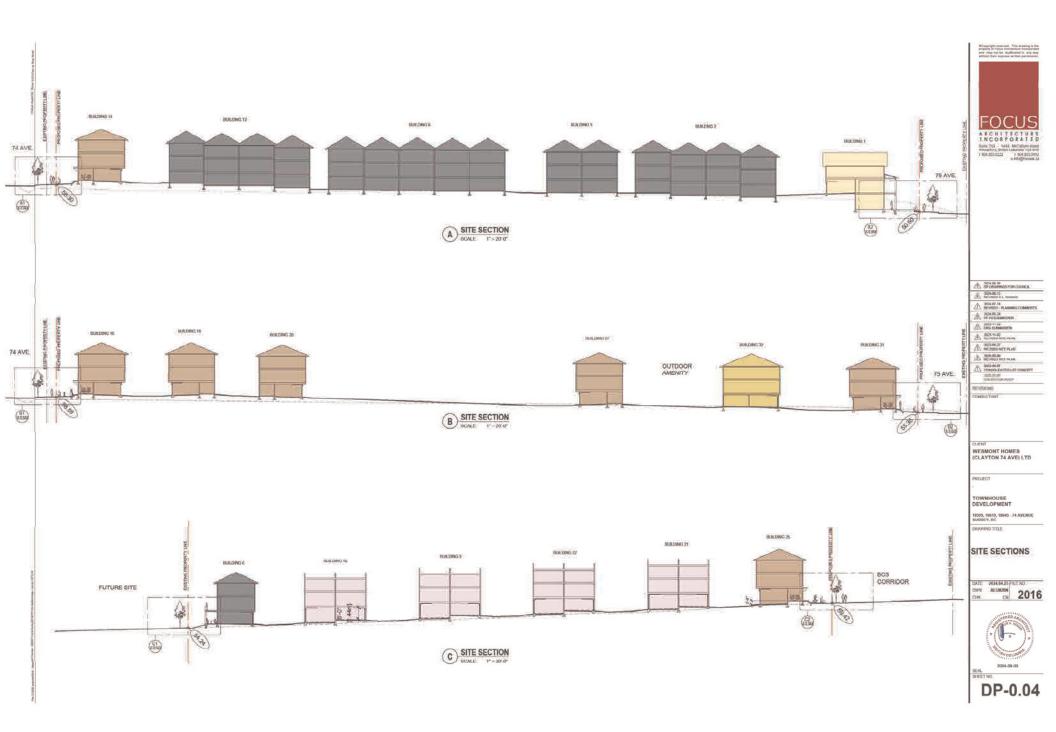

# Form and Character Development Permit Requirement

- The proposed development is subject to a Development Permit for Form and Character and is also subject to the urban design guidelines in the West Clayton Neighbourhood Concept Plan (NCP).
- The proposed development generally complies with the Form and Character Development Permit guidelines in the OCP and the design guidelines in the West Clayton Neighbourhood Concept Plan (NCP).
- The proposed development is comprised of three-storey woodframe, ground-oriented townhouse buildings with individual points of entry.
- The buildings are arranged in blocks of two-to-six units with most units having access to exterior private space, while eight blocks of four units each contain the back-to-back units that have private rooftop outdoor space.

# Planning Considerations

- In order to permit the development of a 152-unit townhouse development, the applicant will require the following:
  - **TCP Amendment** to redesignate the lands from "Proposed Elementary School" and "Green Density Transfer" to "High Density Cluster" and "Wildlife Corridor";
  - **Rezoning** the development portion of the site from "One Acre Residential (RA)" to "Multiple Residential 30 Zone (RM-30)"
  - **Development Permit** for Form and Character and Sensitive Ecosystems Green Infrastructure;
  - **Development Variance Permit** for reduced setbacks and to allow for an increased percentage of back-to-back ground-oriented units; and
  - **Subdivision** to create one Lot for a Townhouse development and one Lot (BCS GIN Corridor) to be conveyed to the City for biodiversity protection purposes.