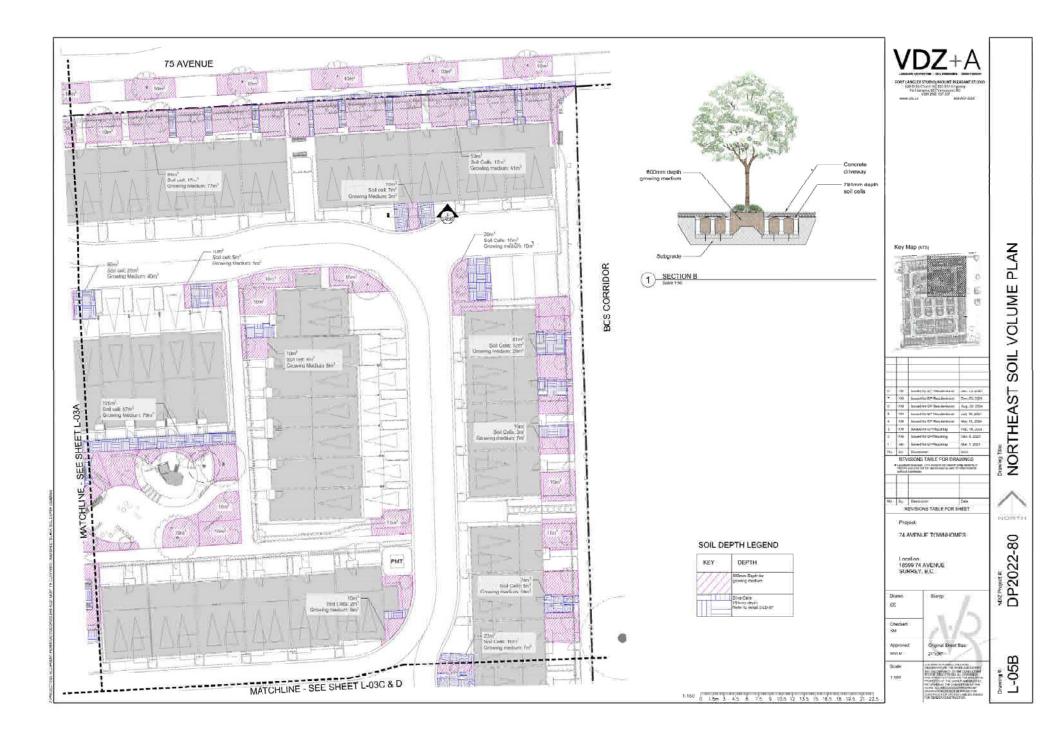

# Sensitive Ecosystems (Green Infrastructure Areas) Development Permit Requirement

- The City of Surrey Biodiversity Conservation Strategy (BCS) Green Infrastructure Network (GIN) map, adopted by Council on July 21, 2014 (Corporate Report No. R141; 2014), and a Local BCS Corridor is within the subject site, in the Cloverdale BCS management area, with a Low ecological value.
- The BCS further identifies the GIN area of the subject site as having a mix of Moderate to Very Low habitat suitability rating, derived from species at risk presence, species accounts and known ecosystem habitat inventories. The BCS recommends a target Corridor width of 60 metres.
- The Green Infrastructure Network (GIN) Corridor runs along the length of the eastern boundary of the property measured at 25.0 metres wide. According to Parks, Recreation & Culture, dedication will be required on the subject site for the GIN Corridor. A Development Permit for Sensitive Ecosystems (Green Infrastructure Areas) is required to protect environmentally sensitive and/or unique natural areas from the impacts of development.
- The development proposal conserves approximately 0.45 hectares (1.1 acres) of the subject site through Riparian Conveyance which is 14.7 % of the total gross area of subject site. This method of GIN retention/enhancement will assist in the long-term protection of the natural features and allows the City to better achieve biodiversity at this location consistent with the guidelines contained in the BCS.
- An Ecosystem Development Plan, prepared by Kyla Milne, *R.P. Bio.*, of Pacific Land Group and dated March 4, 2024 was reviewed by staff and found to be generally acceptable, with some modifications to content and format of the report still required. The finalized report and recommendations will be incorporated into the finalized Development Permit.

# Form and Character Development Permit Requirement

- The proposed development is subject to a Development Permit for Form and Character and is also subject to the urban design guidelines in the West Clayton Neighbourhood Concept Plan (NCP).
- The proposed development generally complies with the Form and Character Development Permit guidelines in the OCP and the design guidelines in the West Clayton Neighbourhood Concept Plan (NCP).
- The proposed development is comprised of three-storey woodframe, ground-oriented townhouse buildings with individual points of entry.
- The buildings are arranged in blocks of two-to-six units with most units having access to exterior private space, while eight blocks of four units each contain the back-to-back units that have private rooftop outdoor space.

# Landscaping

- Each side-by-side townhouse unit includes a small patio and private yard. These will have layered planting that will include shrubs, grass, perennials and ground cover. The back-to-back units will each have private rooftop outdoor space and small landscaped areas between buildings.
- The development at the east side of the proposal is anticipated to have natural plantings to interface and complement the GIN Corridor, with a public connection between the development and the public pathway in the new GIN.