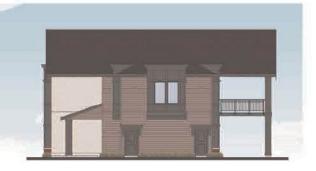

# Form and Character Development Permit Requirement

- The proposed development is subject to a Development Permit for Form and Character and is also subject to the urban design guidelines in the West Clayton Neighbourhood Concept Plan (NCP).
- The proposed development generally complies with the Form and Character Development Permit guidelines in the OCP and the design guidelines in the West Clayton Neighbourhood Concept Plan (NCP).
- The proposed development is comprised of three-storey woodframe, ground-oriented townhouse buildings with individual points of entry.
- The buildings are arranged in blocks of two-to-six units with most units having access to exterior private space, while eight blocks of four units each contain the back-to-back units that have private rooftop outdoor space.

SOUTH STREETSCAPE (74th AVE) - WEST

SOUTH STREETSCAPE (74th AVE) - EAST SCALE: 1/0"=1"-0"

PROJECT TOWNHOUSE

DATE 2024.04.25 FILE NO. CMN 3000 2016

2024-09-03

DP-0.06

PRETNO

STREETSCAPE 74 AVE (SOUTH)