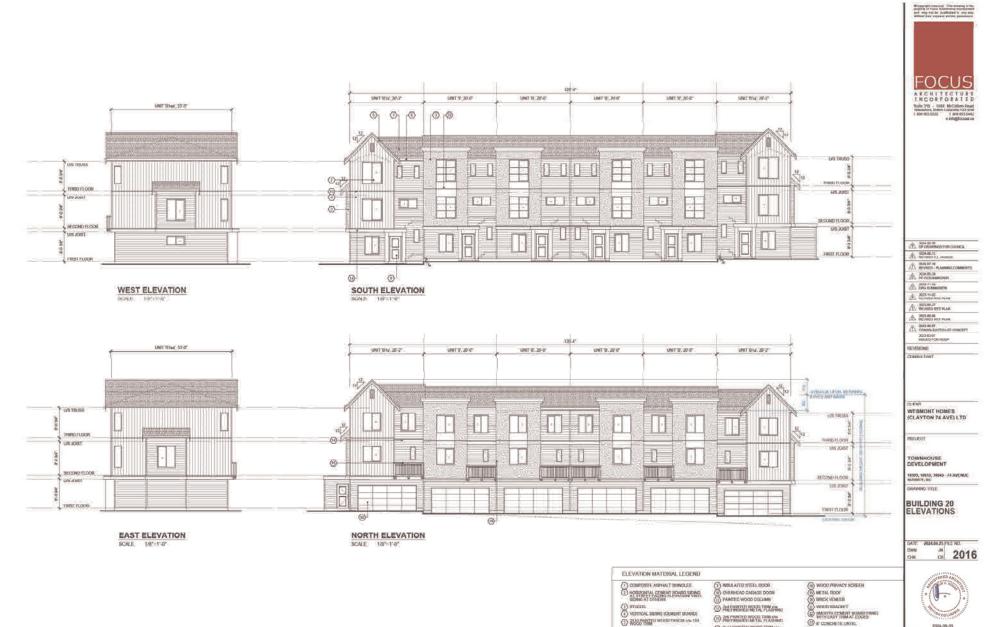

# Form and Character Development Permit Requirement

- The proposed development is subject to a Development Permit for Form and Character and is also subject to the urban design guidelines in the West Clayton Neighbourhood Concept Plan (NCP).
- The proposed development generally complies with the Form and Character Development Permit guidelines in the OCP and the design guidelines in the West Clayton Neighbourhood Concept Plan (NCP).
- The proposed development is comprised of three-storey woodframe, ground-oriented townhouse buildings with individual points of entry.
- The buildings are arranged in blocks of two-to-six units with most units having access to exterior private space, while eight blocks of four units each contain the back-to-back units that have private rooftop outdoor space.

Setback and Back-to-Back Unit Variances:

- The applicant is requesting the following variances:
  - **Rear Yard (South) Setback:** From 6.0 metres to 4.4 metres;
  - Side Yard (East and West) Setback: From 6.0 metres to 3.0 metres
  - **Maximum Number of Back to Back Townhouse Units**: From a maximum of 20% of units to 21% of units
- Applicants' Rationale for the Increase to 21% Back-to-Back Units:
  - The applicant has proposed 21% back-to-back units, as they feel it compliments the site layout well, and gives a different unit type to the project. Due to the larger site, having varying unit types and elevations creates visual interest within the site.
  - The site plan is limited to 7% tandem units. Both tandem and back-to-back units give an affordability option for buyers/owners. To the younger buyers it also give them the use of a roof top deck, which is a nice feature to offer.
- Applicant's Rationale for Reduced Setbacks:
  - The current site plan shows three areas where the side yard setbacks could not be achieved, affecting buildings 14, 17, 30.
  - The variance on the side yards is proposed to be reduced in order that the frontage along 74 Avenue and 75 Avenue appears complete and consistent with the other buildings along that frontage.
  - The rear setback (south) is proposed to be reduced from 6.0 metres to 4.4 metres. The rear setback was designed at 4.4 metres as it acts as a second frontage, along 74 Ave.