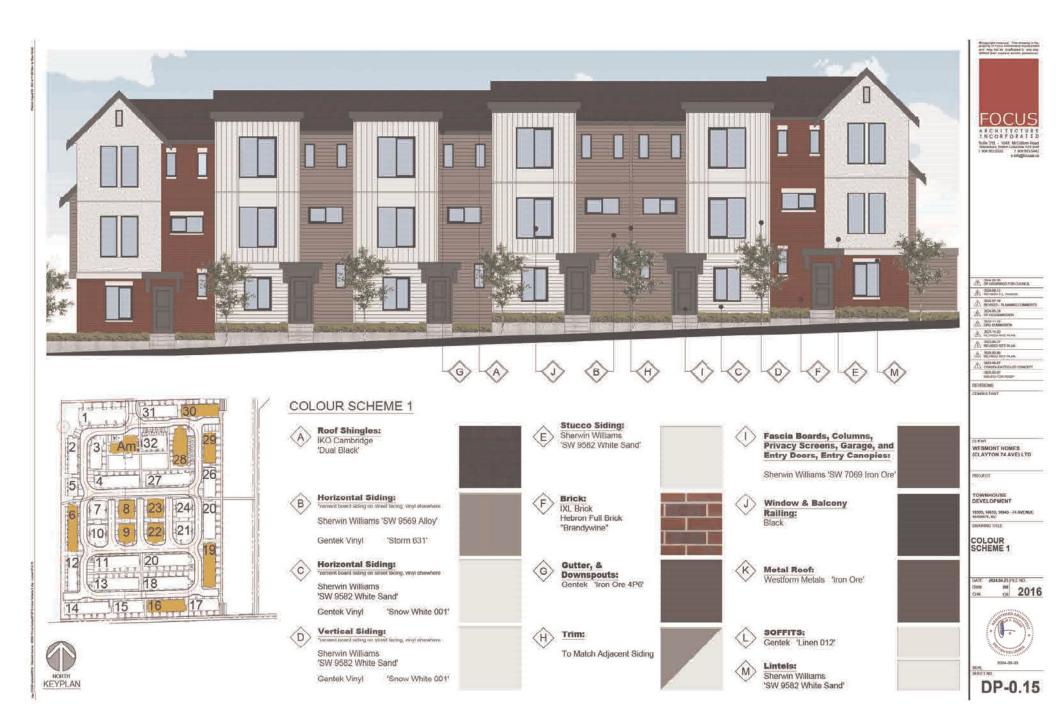

# Form and Character Development Permit Requirement

- The proposed development is subject to a Development Permit for Form and Character and is also subject to the urban design guidelines in the West Clayton Neighbourhood Concept Plan (NCP).
- The proposed development generally complies with the Form and Character Development Permit guidelines in the OCP and the design guidelines in the West Clayton Neighbourhood Concept Plan (NCP).
- The proposed development is comprised of three-storey woodframe, ground-oriented townhouse buildings with individual points of entry.
- The buildings are arranged in blocks of two-to-six units with most units having access to exterior private space, while eight blocks of four units each contain the back-to-back units that have private rooftop outdoor space.

• The proposed buildings achieve an attractive architectural built form, which utilizes high quality materials and contemporary massing. The street interface has been designed to a high quality to achieve a positive urban experience between the proposed building and the public realm.