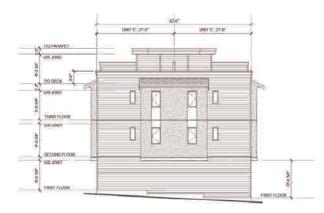

# Form and Character Development Permit Requirement

- The proposed development is subject to a Development Permit for Form and Character and is also subject to the urban design guidelines in the West Clayton Neighbourhood Concept Plan (NCP).
- The proposed development generally complies with the Form and Character Development Permit guidelines in the OCP and the design guidelines in the West Clayton Neighbourhood Concept Plan (NCP).
- The proposed development is comprised of three-storey woodframe, ground-oriented townhouse buildings with individual points of entry.
- The buildings are arranged in blocks of two-to-six units with most units having access to exterior private space, while eight blocks of four units each contain the back-to-back units that have private rooftop outdoor space.

Setback and Back-to-Back Unit Variances:

- The applicant is requesting the following variances:
  - **Rear Yard (South) Setback:** From 6.0 metres to 4.4 metres;
  - Side Yard (East and West) Setback: From 6.0 metres to 3.0 metres
  - **Maximum Number of Back to Back Townhouse Units**: From a maximum of 20% of units to 21% of units
- Applicants' Rationale for the Increase to 21% Back-to-Back Units:
  - The applicant has proposed 21% back-to-back units, as they feel it compliments the site layout well, and gives a different unit type to the project. Due to the larger site, having varying unit types and elevations creates visual interest within the site.
  - The site plan is limited to 7% tandem units. Both tandem and back-to-back units give an affordability option for buyers/owners. To the younger buyers it also give them the use of a roof top deck, which is a nice feature to offer.
- Applicant's Rationale for Reduced Setbacks:
  - The current site plan shows three areas where the side yard setbacks could not be achieved, affecting buildings 14, 17, 30.
  - The variance on the side yards is proposed to be reduced in order that the frontage along 74 Avenue and 75 Avenue appears complete and consistent with the other buildings along that frontage.
  - The rear setback (south) is proposed to be reduced from 6.0 metres to 4.4 metres. The rear setback was designed at 4.4 metres as it acts as a second frontage, along 74 Ave.