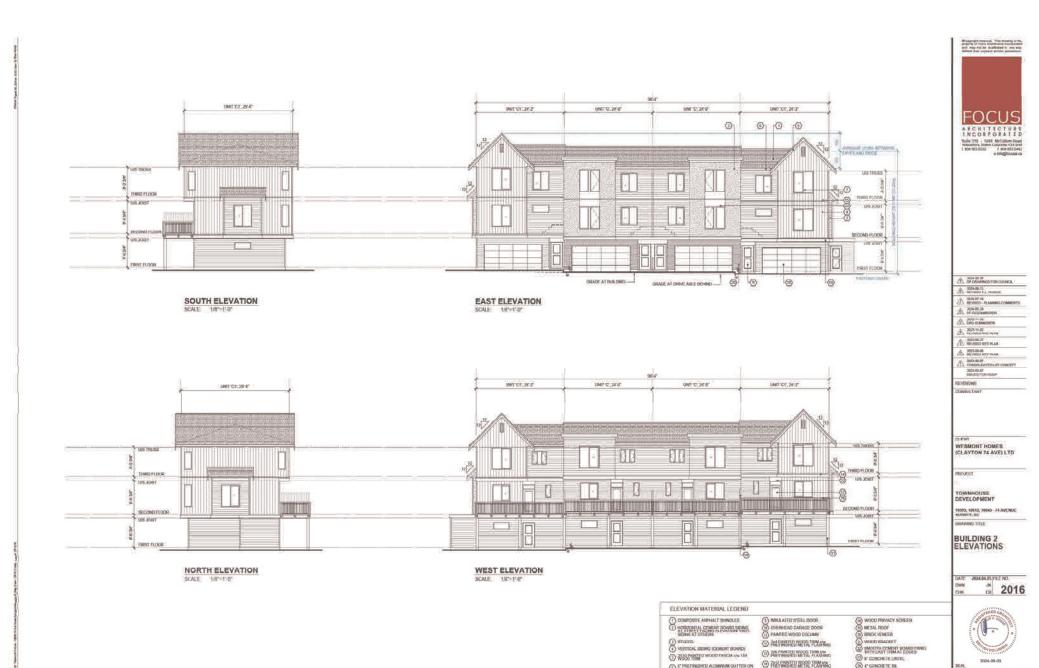

# Form and Character Development Permit Requirement

- The proposed development is subject to a Development Permit for Form and Character and is also subject to the urban design guidelines in the West Clayton Neighbourhood Concept Plan (NCP).
- The proposed development generally complies with the Form and Character Development Permit guidelines in the OCP and the design guidelines in the West Clayton Neighbourhood Concept Plan (NCP).
- The proposed development is comprised of three-storey woodframe, ground-oriented townhouse buildings with individual points of entry.
- The buildings are arranged in blocks of two-to-six units with most units having access to exterior private space, while eight blocks of four units each contain the back-to-back units that have private rooftop outdoor space.