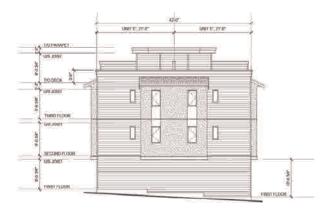

# Form and Character Development Permit Requirement

- The proposed development is subject to a Development Permit for Form and Character and is also subject to the urban design guidelines in the West Clayton Neighbourhood Concept Plan (NCP).
- The proposed development generally complies with the Form and Character Development Permit guidelines in the OCP and the design guidelines in the West Clayton Neighbourhood Concept Plan (NCP).
- The proposed development is comprised of three-storey woodframe, ground-oriented townhouse buildings with individual points of entry.
- The buildings are arranged in blocks of two-to-six units with most units having access to exterior private space, while eight blocks of four units each contain the back-to-back units that have private rooftop outdoor space.