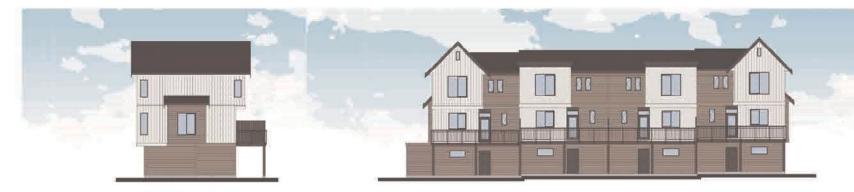

# Form and Character Development Permit Requirement

- The proposed development is subject to a Development Permit for Form and Character and is also subject to the urban design guidelines in the West Clayton Neighbourhood Concept Plan (NCP).
- The proposed development generally complies with the Form and Character Development Permit guidelines in the OCP and the design guidelines in the West Clayton Neighbourhood Concept Plan (NCP).
- The proposed development is comprised of three-storey woodframe, ground-oriented townhouse buildings with individual points of entry.
- The buildings are arranged in blocks of two-to-six units with most units having access to exterior private space, while eight blocks of four units each contain the back-to-back units that have private rooftop outdoor space.

SOUTH STREETSCAPE (74th AVE) - WEST

SOUTH STREETSCAPE (74th AVE) - EAST SCALE: 1/0"=1"-0"

PROJECT TOWNHOUSE

DATE 2024.04.25 FILE NO. CMN 3000 2016

2024-09-03

DP-0.06

PRETNO

STREETSCAPE 74 AVE (SOUTH)