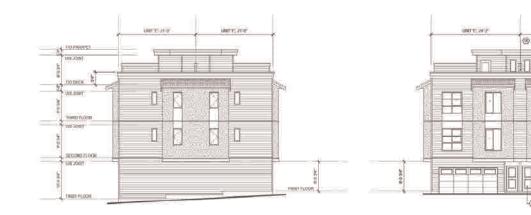

# Form and Character Development Permit Requirement

- The proposed development is subject to a Development Permit for Form and Character and is also subject to the urban design guidelines in the West Clayton Neighbourhood Concept Plan (NCP).
- The proposed development generally complies with the Form and Character Development Permit guidelines in the OCP and the design guidelines in the West Clayton Neighbourhood Concept Plan (NCP).
- The proposed development is comprised of three-storey woodframe, ground-oriented townhouse buildings with individual points of entry.
- The buildings are arranged in blocks of two-to-six units with most units having access to exterior private space, while eight blocks of four units each contain the back-to-back units that have private rooftop outdoor space.