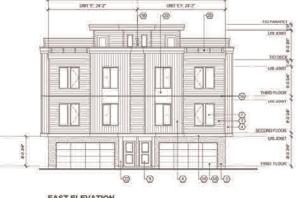

# Form and Character Development Permit Requirement

- The proposed development is subject to a Development Permit for Form and Character and is also subject to the urban design guidelines in the West Clayton Neighbourhood Concept Plan (NCP).
- The proposed development generally complies with the Form and Character Development Permit guidelines in the OCP and the design guidelines in the West Clayton Neighbourhood Concept Plan (NCP).
- The proposed development is comprised of three-storey woodframe, ground-oriented townhouse buildings with individual points of entry.
- The buildings are arranged in blocks of two-to-six units with most units having access to exterior private space, while eight blocks of four units each contain the back-to-back units that have private rooftop outdoor space.

• The proposed buildings achieve an attractive architectural built form, which utilizes high quality materials and contemporary massing. The street interface has been designed to a high quality to achieve a positive urban experience between the proposed building and the public realm.