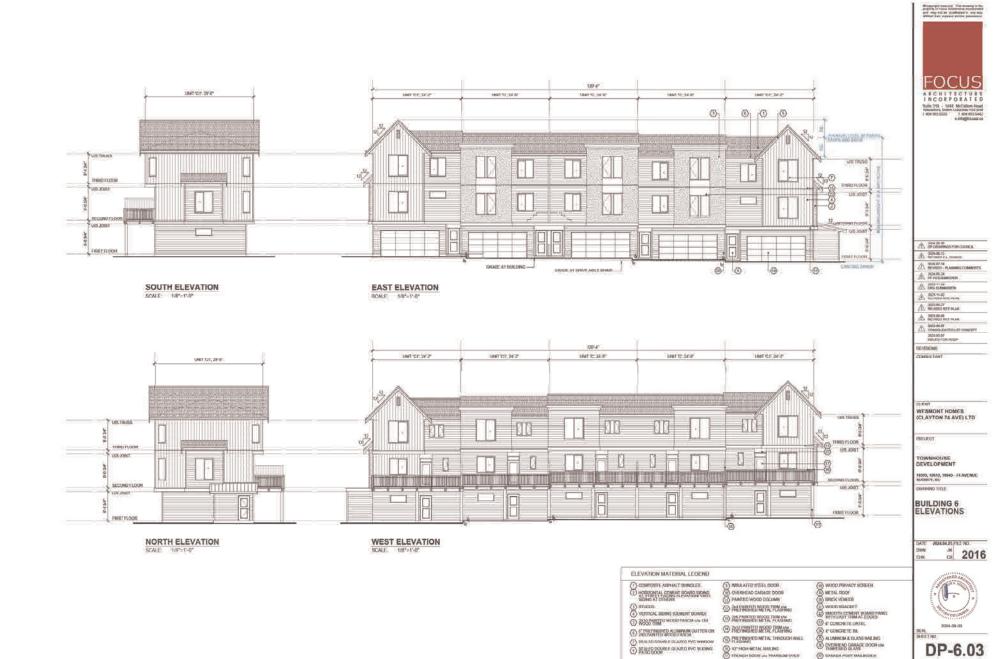

# Form and Character Development Permit Requirement

- The proposed development is subject to a Development Permit for Form and Character and is also subject to the urban design guidelines in the West Clayton Neighbourhood Concept Plan (NCP).
- The proposed development generally complies with the Form and Character Development Permit guidelines in the OCP and the design guidelines in the West Clayton Neighbourhood Concept Plan (NCP).
- The proposed development is comprised of three-storey woodframe, ground-oriented townhouse buildings with individual points of entry.
- The buildings are arranged in blocks of two-to-six units with most units having access to exterior private space, while eight blocks of four units each contain the back-to-back units that have private rooftop outdoor space.

Setback and Back-to-Back Unit Variances:

- The applicant is requesting the following variances:
  - **Rear Yard (South) Setback:** From 6.0 metres to 4.4 metres;
  - Side Yard (East and West) Setback: From 6.0 metres to 3.0 metres
  - **Maximum Number of Back to Back Townhouse Units**: From a maximum of 20% of units to 21% of units
- Applicants' Rationale for the Increase to 21% Back-to-Back Units:
  - The applicant has proposed 21% back-to-back units, as they feel it compliments the site layout well, and gives a different unit type to the project. Due to the larger site, having varying unit types and elevations creates visual interest within the site.
  - The site plan is limited to 7% tandem units. Both tandem and back-to-back units give an affordability option for buyers/owners. To the younger buyers it also give them the use of a roof top deck, which is a nice feature to offer.
- Applicant's Rationale for Reduced Setbacks:
  - The current site plan shows three areas where the side yard setbacks could not be achieved, affecting buildings 14, 17, 30.
  - The variance on the side yards is proposed to be reduced in order that the frontage along 74 Avenue and 75 Avenue appears complete and consistent with the other buildings along that frontage.
  - The rear setback (south) is proposed to be reduced from 6.0 metres to 4.4 metres. The rear setback was designed at 4.4 metres as it acts as a second frontage, along 74 Ave.