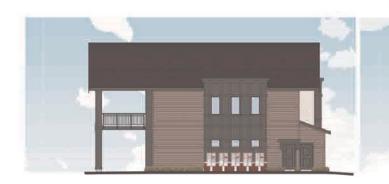

# Form and Character Development Permit Requirement

- The proposed development is subject to a Development Permit for Form and Character and is also subject to the urban design guidelines in the West Clayton Neighbourhood Concept Plan (NCP).
- The proposed development generally complies with the Form and Character Development Permit guidelines in the OCP and the design guidelines in the West Clayton Neighbourhood Concept Plan (NCP).
- The proposed development is comprised of three-storey woodframe, ground-oriented townhouse buildings with individual points of entry.
- The buildings are arranged in blocks of two-to-six units with most units having access to exterior private space, while eight blocks of four units each contain the back-to-back units that have private rooftop outdoor space.