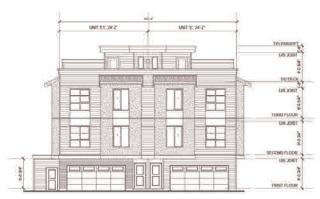

# Form and Character Development Permit Requirement

- The proposed development is subject to a Development Permit for Form and Character and is also subject to the urban design guidelines in the West Clayton Neighbourhood Concept Plan (NCP).
- The proposed development generally complies with the Form and Character Development Permit guidelines in the OCP and the design guidelines in the West Clayton Neighbourhood Concept Plan (NCP).
- The proposed development is comprised of three-storey woodframe, ground-oriented townhouse buildings with individual points of entry.
- The buildings are arranged in blocks of two-to-six units with most units having access to exterior private space, while eight blocks of four units each contain the back-to-back units that have private rooftop outdoor space.

Setback and Back-to-Back Unit Variances:

- The applicant is requesting the following variances:
  - **Rear Yard (South) Setback:** From 6.0 metres to 4.4 metres;
  - Side Yard (East and West) Setback: From 6.0 metres to 3.0 metres
  - **Maximum Number of Back to Back Townhouse Units**: From a maximum of 20% of units to 21% of units
- Applicants' Rationale for the Increase to 21% Back-to-Back Units:
  - The applicant has proposed 21% back-to-back units, as they feel it compliments the site layout well, and gives a different unit type to the project. Due to the larger site, having varying unit types and elevations creates visual interest within the site.
  - The site plan is limited to 7% tandem units. Both tandem and back-to-back units give an affordability option for buyers/owners. To the younger buyers it also give them the use of a roof top deck, which is a nice feature to offer.
- Applicant's Rationale for Reduced Setbacks:
  - The current site plan shows three areas where the side yard setbacks could not be achieved, affecting buildings 14, 17, 30.
  - The variance on the side yards is proposed to be reduced in order that the frontage along 74 Avenue and 75 Avenue appears complete and consistent with the other buildings along that frontage.
  - The rear setback (south) is proposed to be reduced from 6.0 metres to 4.4 metres. The rear setback was designed at 4.4 metres as it acts as a second frontage, along 74 Ave.