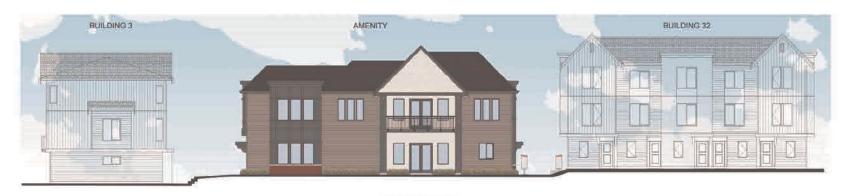

# Form and Character Development Permit Requirement

- The proposed development is subject to a Development Permit for Form and Character and is also subject to the urban design guidelines in the West Clayton Neighbourhood Concept Plan (NCP).
- The proposed development generally complies with the Form and Character Development Permit guidelines in the OCP and the design guidelines in the West Clayton Neighbourhood Concept Plan (NCP).
- The proposed development is comprised of three-storey woodframe, ground-oriented townhouse buildings with individual points of entry.
- The buildings are arranged in blocks of two-to-six units with most units having access to exterior private space, while eight blocks of four units each contain the back-to-back units that have private rooftop outdoor space.