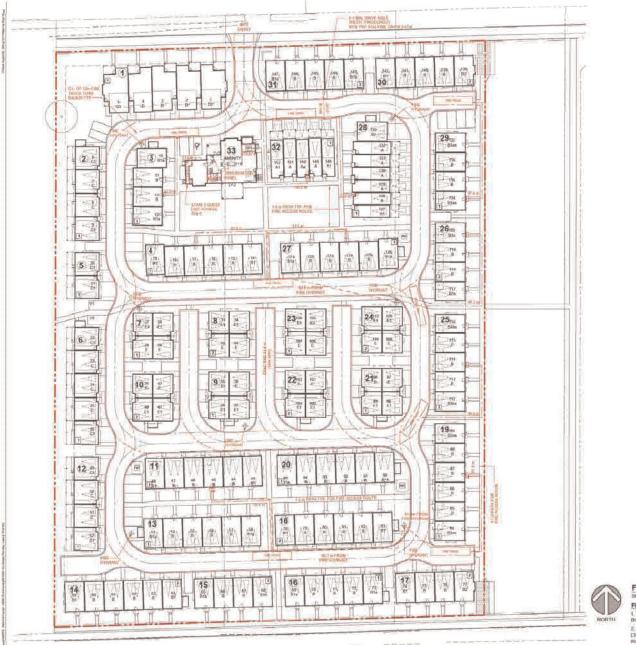

#### FIRE ACCESS SITE PLAN SCALE: 1"= 30"0" FIRE ROUTE PLAN NOTES

L'ONSITE ROADWAY DESIGN CONFORMS TO BOBC 2024 - 3.2.5.0. ACCESS ROUTE DESION 2. IN ALL CASES DISTANCE FROM HYDRANT TO UNIT ENTRY DOOR IS 4000 (WORST CASE = 84.1 m) IN ALL CASES DISTANCE FROM FIRE TRUCK TO UNIT ENTRY DOOR IS 4500 IN ACCORDANCE WITH 3.2.5.5.2) b(x) LOCATION OF ACCESS BOUTES