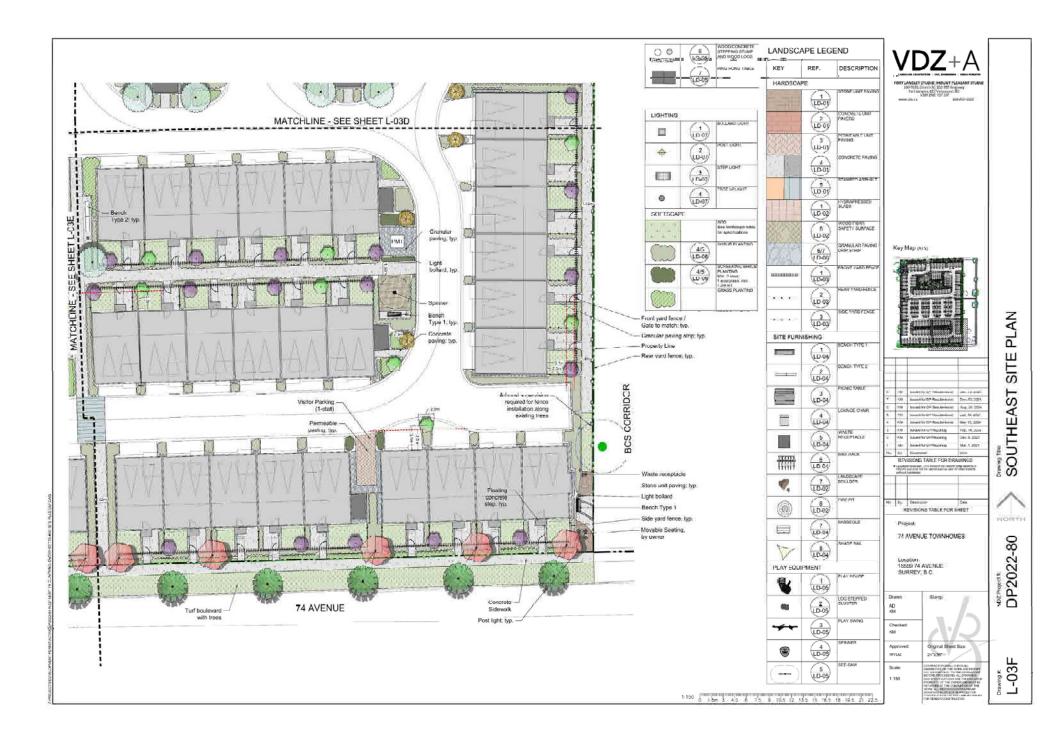

# Form and Character Development Permit Requirement

- The proposed development is subject to a Development Permit for Form and Character and is also subject to the urban design guidelines in the West Clayton Neighbourhood Concept Plan (NCP).
- The proposed development generally complies with the Form and Character Development Permit guidelines in the OCP and the design guidelines in the West Clayton Neighbourhood Concept Plan (NCP).
- The proposed development is comprised of three-storey woodframe, ground-oriented townhouse buildings with individual points of entry.
- The buildings are arranged in blocks of two-to-six units with most units having access to exterior private space, while eight blocks of four units each contain the back-to-back units that have private rooftop outdoor space.

# Landscaping

- Each side-by-side townhouse unit includes a small patio and private yard. These will have layered planting that will include shrubs, grass, perennials and ground cover. The back-to-back units will each have private rooftop outdoor space and small landscaped areas between buildings.
- The development at the east side of the proposal is anticipated to have natural plantings to interface and complement the GIN Corridor, with a public connection between the development and the public pathway in the new GIN.

# Parkland and/or Natural Area Considerations

• The proposal will be dedicating the eastern portion of the site as a Lot to the City, for the purposes of a BCS GIN Corridor. Parks will be providing a pedestrian pathway connection within this new corridor.