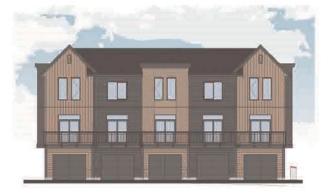

# Form and Character Development Permit Requirement

- The proposed development is subject to a Development Permit for Form and Character and is also subject to the urban design guidelines in the West Clayton Neighbourhood Concept Plan (NCP).
- The proposed development generally complies with the Form and Character Development Permit guidelines in the OCP and the design guidelines in the West Clayton Neighbourhood Concept Plan (NCP).
- The proposed development is comprised of three-storey woodframe, ground-oriented townhouse buildings with individual points of entry.
- The buildings are arranged in blocks of two-to-six units with most units having access to exterior private space, while eight blocks of four units each contain the back-to-back units that have private rooftop outdoor space.