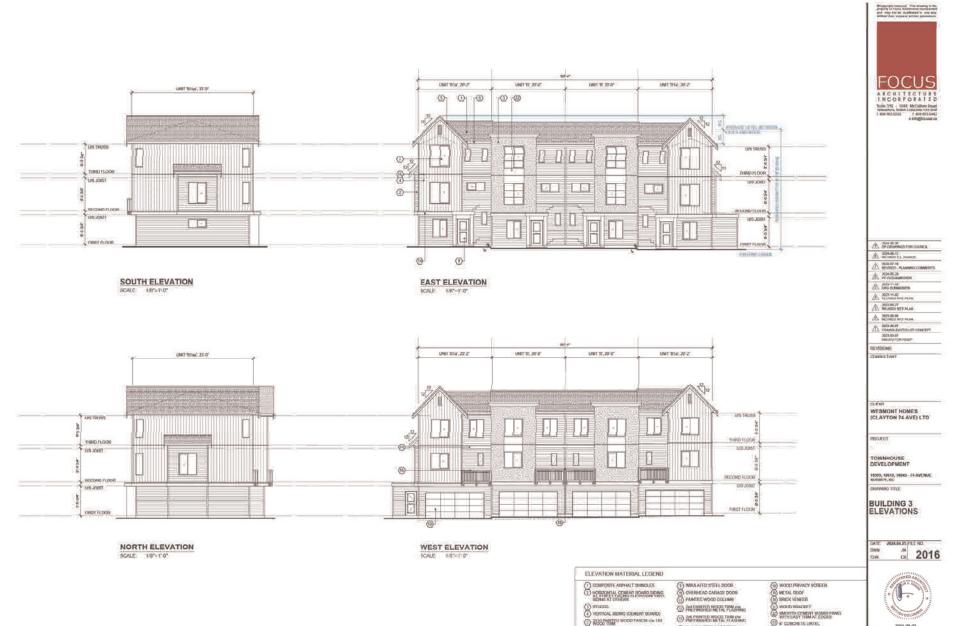

# Form and Character Development Permit Requirement

- The proposed development is subject to a Development Permit for Form and Character and is also subject to the urban design guidelines in the West Clayton Neighbourhood Concept Plan (NCP).
- The proposed development generally complies with the Form and Character Development Permit guidelines in the OCP and the design guidelines in the West Clayton Neighbourhood Concept Plan (NCP).
- The proposed development is comprised of three-storey woodframe, ground-oriented townhouse buildings with individual points of entry.
- The buildings are arranged in blocks of two-to-six units with most units having access to exterior private space, while eight blocks of four units each contain the back-to-back units that have private rooftop outdoor space.