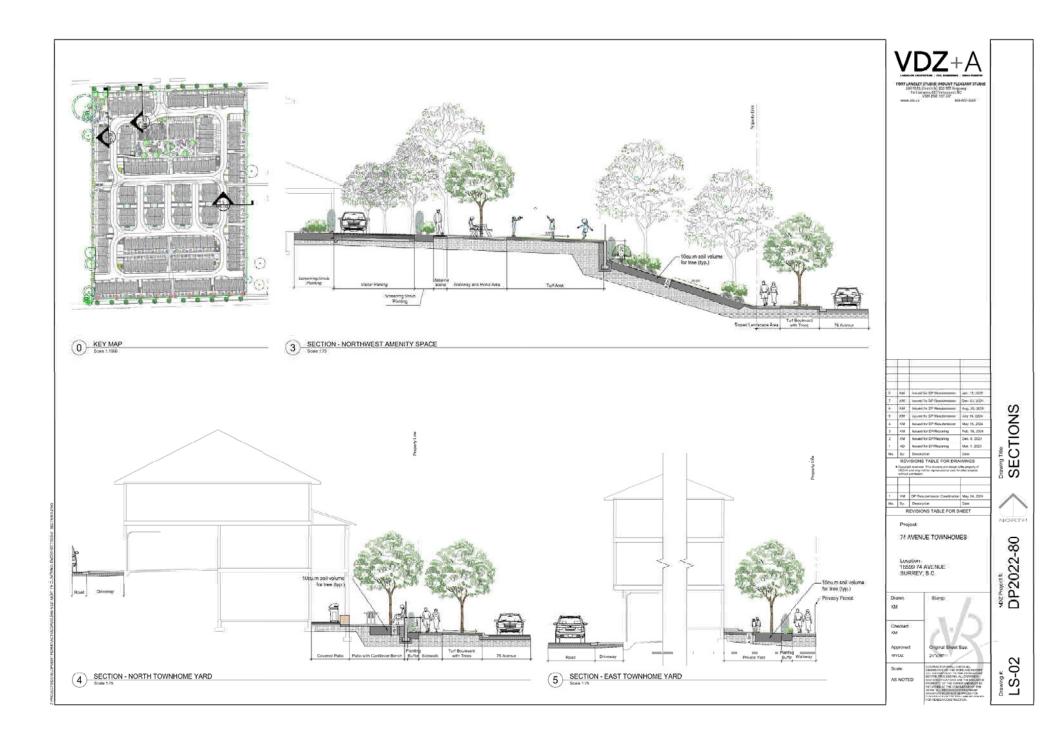

# Landscaping

- Each side-by-side townhouse unit includes a small patio and private yard. These will have layered planting that will include shrubs, grass, perennials and ground cover. The back-to-back units will each have private rooftop outdoor space and small landscaped areas between buildings.
- The development at the east side of the proposal is anticipated to have natural plantings to interface and complement the GIN Corridor, with a public connection between the development and the public pathway in the new GIN.