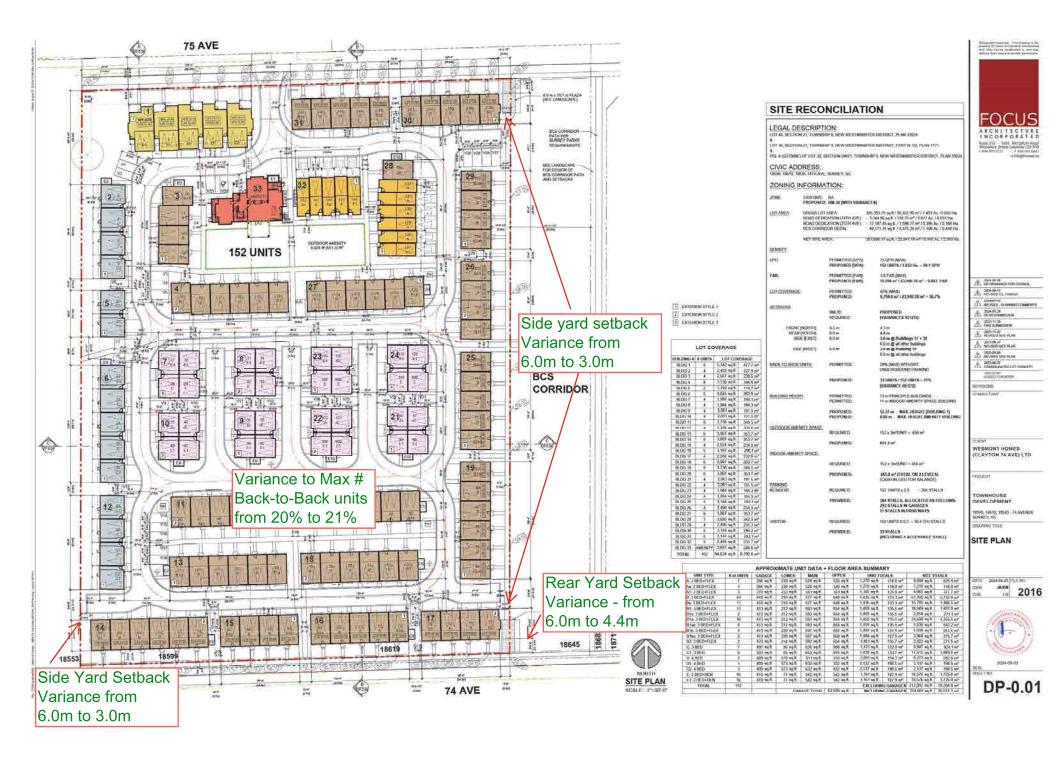

to permit the development of 152 townhouse units with reduced setbacks and increased back-to-back units.

| LOCATION:        | 18645 - 74 Avenue                                      |
|------------------|--------------------------------------------------------|
|                  | 18619 - 74 Avenue                                      |
|                  | 18599 - 74 Avenue                                      |
| ZONING:          | RA                                                     |
| OCP DESIGNATION: | Urban                                                  |
| NCP DESIGNATION: | Proposed Elementary School &<br>Green Density Transfer |

#### RECOMMENDATION

The Planning & Development Department recommends that:

- 1. Council endorse the Public Notification to proceed for a By-law to rezone a portion of the subject site as shown as Block A on the attached Survey Plan (Appendix I) from "Acreage Residential Zone (RA)" to " "Multiple Residential 30 Zone (RM-30)".
- 2. Council authorize staff to draft Development Permit No. 7923-0139-00 in accordance with the attached drawings (Appendix II) and the finalized Ecosystem Development Plan.
- 3. Council approve Development Variance Permit No. 7923-0139-00 (Appendix VII), varying the following, to proceed to Public Notification:
  - (a) to reduce the rear yard (south) setback from 6.0 metres to 4.4 metres to the principal building face;
  - (b) to reduce the east side yard setback for Buildings 17 and 30 from 6.0 metres to 3.0 metres to the principal building face;
  - (c) to reduce the west side yard setback for Building 14 from 6.0 metres to 3.0 metres to the principal building face; and
  - (d) to vary the maximum number of back-to-back townhouse units, from a maximum of 20% of units to 21% units.
- 4. Council instruct staff to resolve the following issues prior to final adoption:
  - (a) ensure that all engineering requirements and issues including restrictive covenants, dedications, and rights-of-way where necessary, are addressed to the satisfaction of the General Manager, Engineering;
  - (b) submission of a subdivision layout to the satisfaction of the Approving Officer;
  - (c) resolution of all urban design issues to the satisfaction of the Planning and Development Department;
  - (d) submission of a finalized landscaping plan and landscaping cost estimate to the specifications and satisfaction of the Planning and Development Department;
  - (e) submission of a finalized tree survey and a statement regarding tree preservation to the satisfaction of the City Landscape Architect;
  - (f) the applicant provide a density bonus amenity contribution consistent with the Tier 2 Capital Projects CACs in support of the requested increased density, to the satisfaction of the General Manager, Planning and Development Department;
  - (g) provision of cash-in-lieu contribution to satisfy the shortfall of indoor amenity space requirement of the RM-30 Zone, at the rate in effect at the time of Final Adoption;
  - (h) demolition of existing buildings and structures to the satisfaction of the Planning and Development Department;

| Zoning               | RM-30 Zone         | Proposed Development                                       |
|----------------------|--------------------|------------------------------------------------------------|
| Unit Density:        | 75 UPH             | 50.1 UPH                                                   |
| Floor Area Ratio:    | 1.0                | 0.82                                                       |
| Lot Coverage:        | 45%                | 37%                                                        |
| Yards and Setbacks   | Front: 4.5 m       | Front (north): 4.5 m                                       |
|                      | Rear: 6.0 m        | Rear (south): 4.4 m                                        |
|                      | Side: 6.0 m        | Side (east + west): 3.0 m                                  |
| Principal Building   | 13.0 M             | 12.4 M                                                     |
| Height:              |                    |                                                            |
| Permitted Uses:      |                    |                                                            |
| Indoor Amenity:      | 456 m²             | The proposed 445.8 m <sup>2</sup> +                        |
|                      |                    | CIL meets the Zoning By-                                   |
|                      |                    | law requirement                                            |
| Outdoor Amenity:     | 456 m <sup>2</sup> | The proposed 6-1 m <sup>2</sup>                            |
| Outdoor Amenity.     |                    | The proposed 651 m <sup>2</sup><br>meets the Zoning By-law |
|                      |                    | requirement                                                |
| Parking              | (Part 5)           | Proposed                                                   |
| Residential:         | (1 art 5)          | 304                                                        |
| Residential Visitor: |                    | -                                                          |
| Total:               |                    | 33                                                         |
| Tandem (%):          |                    | 337<br>3% (11)                                             |

Setback and Back-to-Back Unit Variances:

- The applicant is requesting the following variances:
  - **Rear Yard (South) Setback:** From 6.0 metres to 4.4 metres;
  - Side Yard (East and West) Setback: From 6.0 metres to 3.0 metres
  - **Maximum Number of Back to Back Townhouse Units**: From a maximum of 20% of units to 21% of units
- Applicants' Rationale for the Increase to 21% Back-to-Back Units:
  - The applicant has proposed 21% back-to-back units, as they feel it compliments the site layout well, and gives a different unit type to the project. Due to the larger site, having varying unit types and elevations creates visual interest within the site.
  - The site plan is limited to 7% tandem units. Both tandem and back-to-back units give an affordability option for buyers/owners. To the younger buyers it also give them the use of a roof top deck, which is a nice feature to offer.
- Applicant's Rationale for Reduced Setbacks:
  - The current site plan shows three areas where the side yard setbacks could not be achieved, affecting buildings 14, 17, 30.
  - The variance on the side yards is proposed to be reduced in order that the frontage along 74 Avenue and 75 Avenue appears complete and consistent with the other buildings along that frontage.
  - The rear setback (south) is proposed to be reduced from 6.0 metres to 4.4 metres. The rear setback was designed at 4.4 metres as it acts as a second frontage, along 74 Ave.