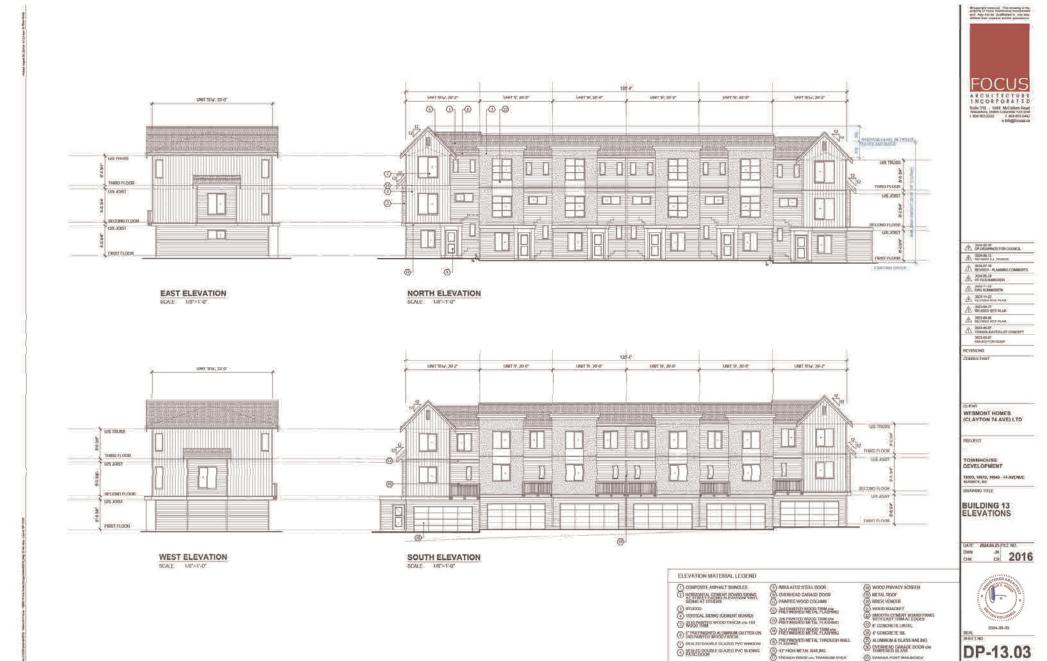

# Form and Character Development Permit Requirement

- The proposed development is subject to a Development Permit for Form and Character and is also subject to the urban design guidelines in the West Clayton Neighbourhood Concept Plan (NCP).
- The proposed development generally complies with the Form and Character Development Permit guidelines in the OCP and the design guidelines in the West Clayton Neighbourhood Concept Plan (NCP).
- The proposed development is comprised of three-storey woodframe, ground-oriented townhouse buildings with individual points of entry.
- The buildings are arranged in blocks of two-to-six units with most units having access to exterior private space, while eight blocks of four units each contain the back-to-back units that have private rooftop outdoor space.

Setback and Back-to-Back Unit Variances:

- The applicant is requesting the following variances:
  - **Rear Yard (South) Setback:** From 6.0 metres to 4.4 metres;
  - Side Yard (East and West) Setback: From 6.0 metres to 3.0 metres
  - **Maximum Number of Back to Back Townhouse Units**: From a maximum of 20% of units to 21% of units
- Applicants' Rationale for the Increase to 21% Back-to-Back Units:
  - The applicant has proposed 21% back-to-back units, as they feel it compliments the site layout well, and gives a different unit type to the project. Due to the larger site, having varying unit types and elevations creates visual interest within the site.
  - The site plan is limited to 7% tandem units. Both tandem and back-to-back units give an affordability option for buyers/owners. To the younger buyers it also give them the use of a roof top deck, which is a nice feature to offer.
- Applicant's Rationale for Reduced Setbacks:
  - The current site plan shows three areas where the side yard setbacks could not be achieved, affecting buildings 14, 17, 30.
  - The variance on the side yards is proposed to be reduced in order that the frontage along 74 Avenue and 75 Avenue appears complete and consistent with the other buildings along that frontage.
  - The rear setback (south) is proposed to be reduced from 6.0 metres to 4.4 metres. The rear setback was designed at 4.4 metres as it acts as a second frontage, along 74 Ave.