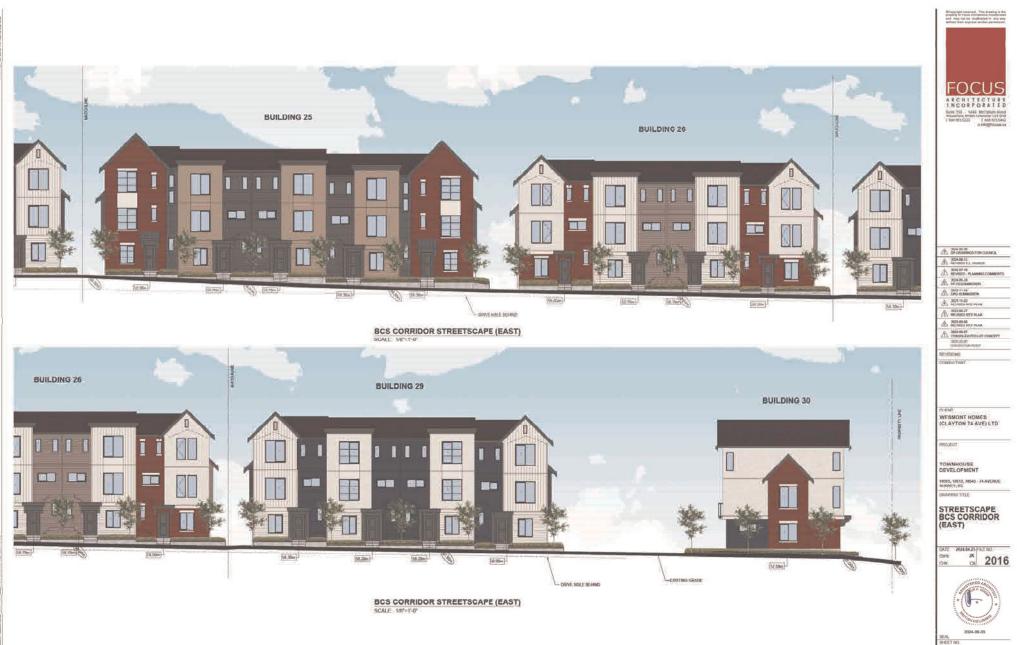

SOUTH STREETSCAPE (74th AVE) - WEST

SOUTH STREETSCAPE (74th AVE) - EAST SCALE: 1/0"=1"-0"

PROJECT TOWNHOUSE

DATE 2024.04.25 FILE NO. CMN 3000 2016

2024-09-03

DP-0.06

PRETNO

STREETSCAPE 74 AVE (SOUTH)

DRAMING THE

10599, 10539, 10640 - 74 AVENDE MURREY, BC

CLIENT WESMONT HOMES (CLAYTON 74 AVE) LTD

A DEG IL RANDON'S A 2020 11-02 INCOMED INTE PLAN A MERCED STERAN A MENDED SITE PLAN A CONSTRUCTION REVIEWS COMPLEX TANE

A PONIMINASTON COUNCE W spears

SCALE 1/8"+1"-0"

OCapyright reserved. This drawing is the property of Foous Antivesture interported and may not be duplicated in any way without their express written environment