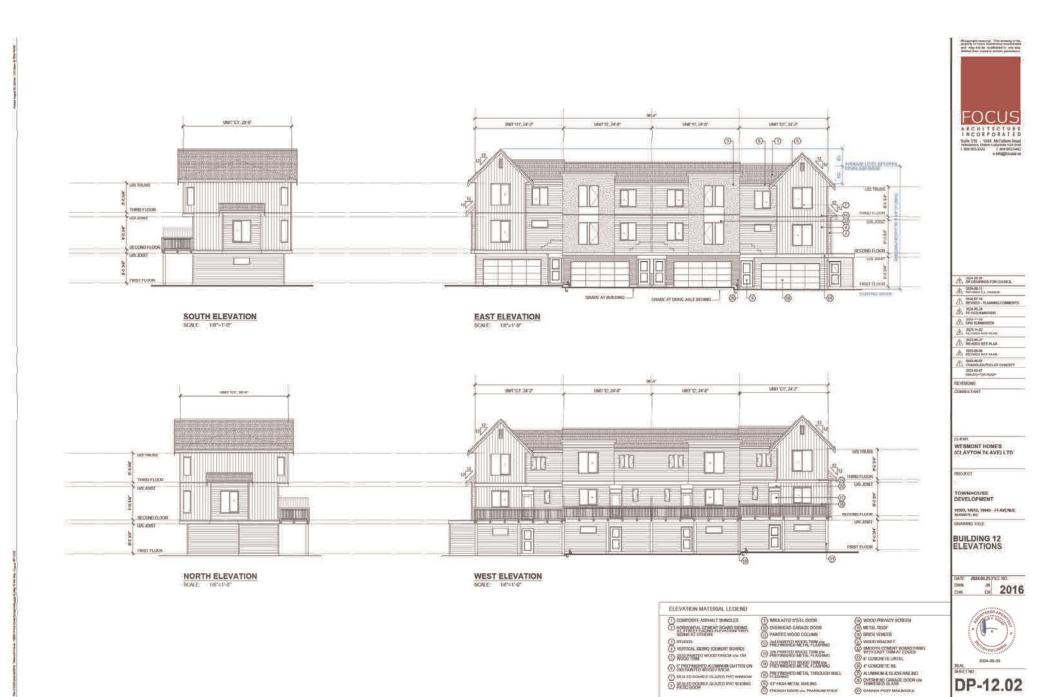

# Form and Character Development Permit Requirement

- The proposed development is subject to a Development Permit for Form and Character and is also subject to the urban design guidelines in the West Clayton Neighbourhood Concept Plan (NCP).
- The proposed development generally complies with the Form and Character Development Permit guidelines in the OCP and the design guidelines in the West Clayton Neighbourhood Concept Plan (NCP).
- The proposed development is comprised of three-storey woodframe, ground-oriented townhouse buildings with individual points of entry.
- The buildings are arranged in blocks of two-to-six units with most units having access to exterior private space, while eight blocks of four units each contain the back-to-back units that have private rooftop outdoor space.

# Landscaping

- Each side-by-side townhouse unit includes a small patio and private yard. These will have layered planting that will include shrubs, grass, perennials and ground cover. The back-to-back units will each have private rooftop outdoor space and small landscaped areas between buildings.
- The development at the east side of the proposal is anticipated to have natural plantings to interface and complement the GIN Corridor, with a public connection between the development and the public pathway in the new GIN.