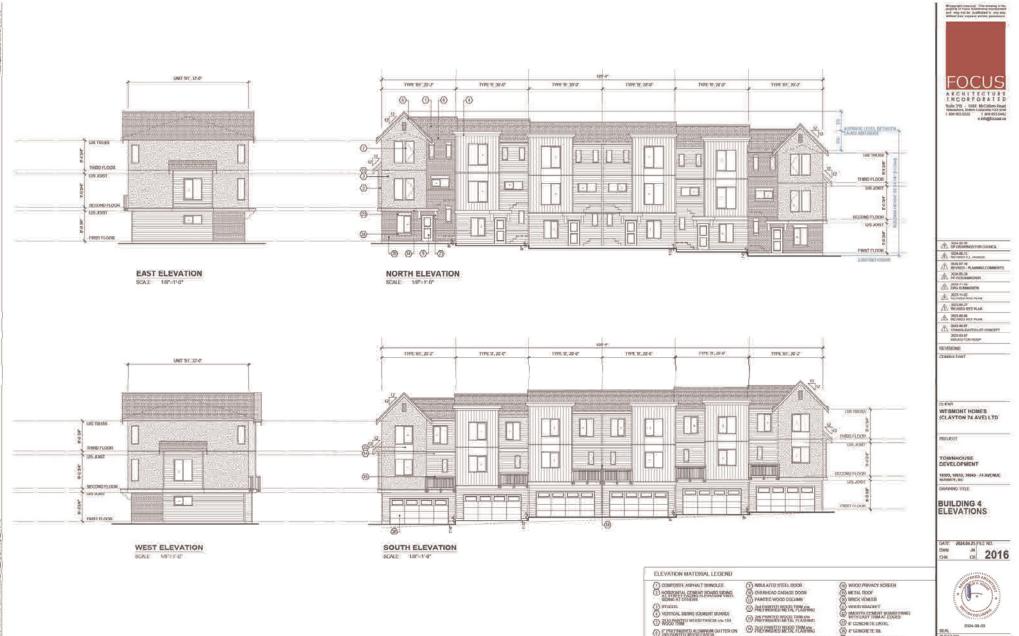

# Form and Character Development Permit Requirement

- The proposed development is subject to a Development Permit for Form and Character and is also subject to the urban design guidelines in the West Clayton Neighbourhood Concept Plan (NCP).
- The proposed development generally complies with the Form and Character Development Permit guidelines in the OCP and the design guidelines in the West Clayton Neighbourhood Concept Plan (NCP).
- The proposed development is comprised of three-storey woodframe, ground-oriented townhouse buildings with individual points of entry.
- The buildings are arranged in blocks of two-to-six units with most units having access to exterior private space, while eight blocks of four units each contain the back-to-back units that have private rooftop outdoor space.

Setback and Back-to-Back Unit Variances:

- The applicant is requesting the following variances:
  - **Rear Yard (South) Setback:** From 6.0 metres to 4.4 metres;
  - Side Yard (East and West) Setback: From 6.0 metres to 3.0 metres
  - **Maximum Number of Back to Back Townhouse Units**: From a maximum of 20% of units to 21% of units
- Applicants' Rationale for the Increase to 21% Back-to-Back Units:
  - The applicant has proposed 21% back-to-back units, as they feel it compliments the site layout well, and gives a different unit type to the project. Due to the larger site, having varying unit types and elevations creates visual interest within the site.
  - The site plan is limited to 7% tandem units. Both tandem and back-to-back units give an affordability option for buyers/owners. To the younger buyers it also give them the use of a roof top deck, which is a nice feature to offer.
- Applicant's Rationale for Reduced Setbacks:
  - The current site plan shows three areas where the side yard setbacks could not be achieved, affecting buildings 14, 17, 30.
  - The variance on the side yards is proposed to be reduced in order that the frontage along 74 Avenue and 75 Avenue appears complete and consistent with the other buildings along that frontage.
  - The rear setback (south) is proposed to be reduced from 6.0 metres to 4.4 metres. The rear setback was designed at 4.4 metres as it acts as a second frontage, along 74 Ave.