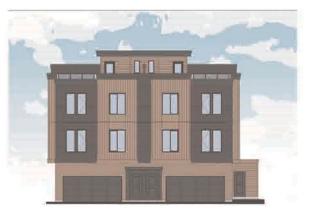

# Form and Character Development Permit Requirement

- The proposed development is subject to a Development Permit for Form and Character and is also subject to the urban design guidelines in the West Clayton Neighbourhood Concept Plan (NCP).
- The proposed development generally complies with the Form and Character Development Permit guidelines in the OCP and the design guidelines in the West Clayton Neighbourhood Concept Plan (NCP).
- The proposed development is comprised of three-storey woodframe, ground-oriented townhouse buildings with individual points of entry.
- The buildings are arranged in blocks of two-to-six units with most units having access to exterior private space, while eight blocks of four units each contain the back-to-back units that have private rooftop outdoor space.

SOUTH STREETSCAPE (74th AVE) - WEST

SOUTH STREETSCAPE (74th AVE) - EAST SCALE: 1/0"=1"-0"

PROJECT TOWNHOUSE

DATE 2024.04.25 FILE NO. CMN 3000 2016

2024-09-03

DP-0.06

PRETNO

STREETSCAPE 74 AVE (SOUTH)