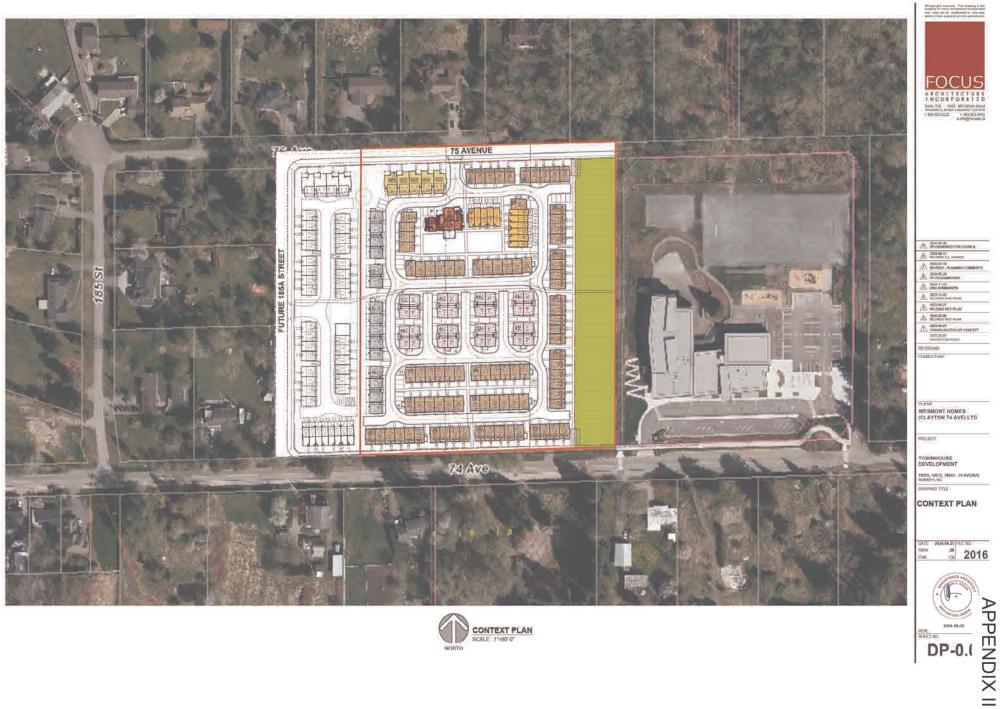

# Planning Considerations

- In order to permit the development of a 152-unit townhouse development, the applicant will require the following:
  - **TCP Amendment** to redesignate the lands from "Proposed Elementary School" and "Green Density Transfer" to "High Density Cluster" and "Wildlife Corridor";
  - **Rezoning** the development portion of the site from "One Acre Residential (RA)" to "Multiple Residential 30 Zone (RM-30)"
  - **Development Permit** for Form and Character and Sensitive Ecosystems Green Infrastructure;
  - **Development Variance Permit** for reduced setbacks and to allow for an increased percentage of back-to-back ground-oriented units; and
  - **Subdivision** to create one Lot for a Townhouse development and one Lot (BCS GIN Corridor) to be conveyed to the City for biodiversity protection purposes.

|                           | Proposed                                    |
|---------------------------|---------------------------------------------|
| Lot Area                  |                                             |
| Gross Site Area:          | 3.03 Ha (7.5 acres)                         |
| Road Dedication:          | 0.19 Ha (0.5 acres)                         |
| Conveyance Area (Lot 2):  | 0.45 Ha (1.1 acres) BCS Corridor Dedication |
| Net Townhouse Site Area:  | 2.39 Ha (5.9 acres)                         |
| Number of Units:          | 152 units                                   |
| Building Height:          | 12.4 m                                      |
| Unit Density:             | 50.1 uph (Net)                              |
| Floor Area Ratio (FAR):   | 0.82 FAR (Net)                              |
| Floor Area                |                                             |
| Residential:              | 23,940 m <sup>2</sup>                       |
| Commercial:               | NA                                          |
| Total:                    | 23,940 m <sup>2</sup>                       |
| <b>Residential Units:</b> |                                             |
| 2-Bedroom:                | 43                                          |
| 3-Bedroom:                | 104                                         |
| 4-Bedroom:                | 5                                           |
| Total:                    | 152                                         |

# Form and Character Development Permit Requirement

- The proposed development is subject to a Development Permit for Form and Character and is also subject to the urban design guidelines in the West Clayton Neighbourhood Concept Plan (NCP).
- The proposed development generally complies with the Form and Character Development Permit guidelines in the OCP and the design guidelines in the West Clayton Neighbourhood Concept Plan (NCP).
- The proposed development is comprised of three-storey woodframe, ground-oriented townhouse buildings with individual points of entry.
- The buildings are arranged in blocks of two-to-six units with most units having access to exterior private space, while eight blocks of four units each contain the back-to-back units that have private rooftop outdoor space.