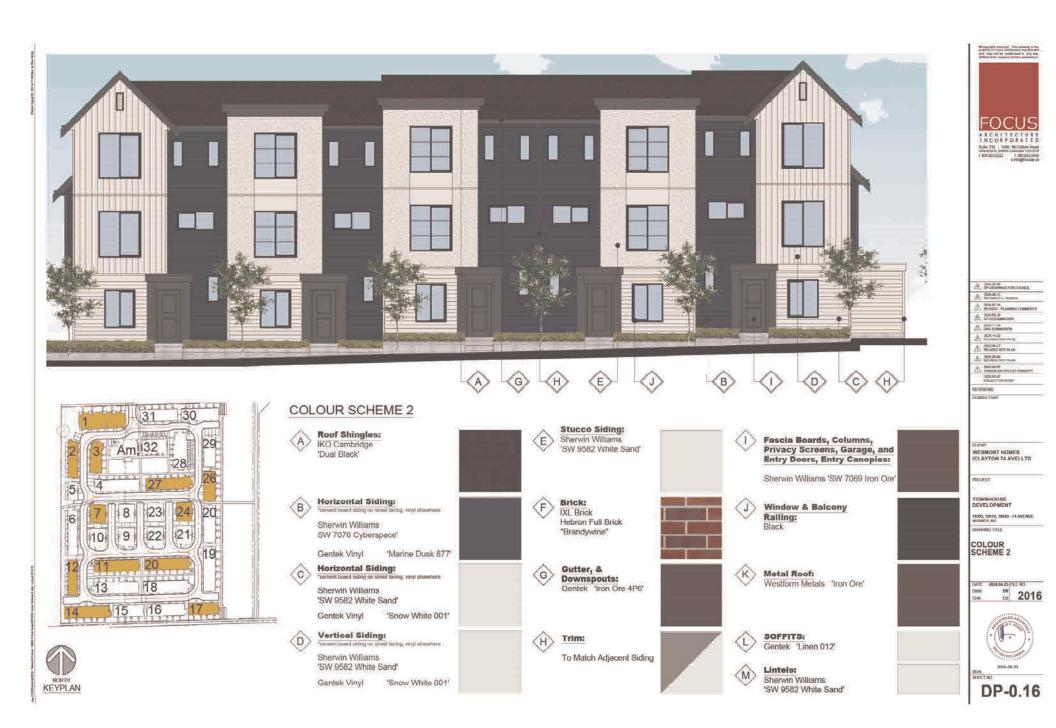

# Form and Character Development Permit Requirement

- The proposed development is subject to a Development Permit for Form and Character and is also subject to the urban design guidelines in the West Clayton Neighbourhood Concept Plan (NCP).
- The proposed development generally complies with the Form and Character Development Permit guidelines in the OCP and the design guidelines in the West Clayton Neighbourhood Concept Plan (NCP).
- The proposed development is comprised of three-storey woodframe, ground-oriented townhouse buildings with individual points of entry.
- The buildings are arranged in blocks of two-to-six units with most units having access to exterior private space, while eight blocks of four units each contain the back-to-back units that have private rooftop outdoor space.

• The proposed buildings achieve an attractive architectural built form, which utilizes high quality materials and contemporary massing. The street interface has been designed to a high quality to achieve a positive urban experience between the proposed building and the public realm.