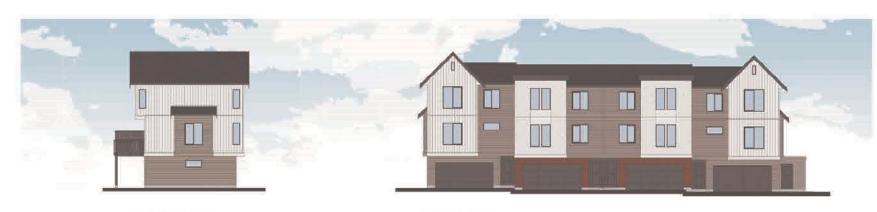

# Form and Character Development Permit Requirement

- The proposed development is subject to a Development Permit for Form and Character and is also subject to the urban design guidelines in the West Clayton Neighbourhood Concept Plan (NCP).
- The proposed development generally complies with the Form and Character Development Permit guidelines in the OCP and the design guidelines in the West Clayton Neighbourhood Concept Plan (NCP).
- The proposed development is comprised of three-storey woodframe, ground-oriented townhouse buildings with individual points of entry.
- The buildings are arranged in blocks of two-to-six units with most units having access to exterior private space, while eight blocks of four units each contain the back-to-back units that have private rooftop outdoor space.

• The proposed buildings achieve an attractive architectural built form, which utilizes high quality materials and contemporary massing. The street interface has been designed to a high quality to achieve a positive urban experience between the proposed building and the public realm.