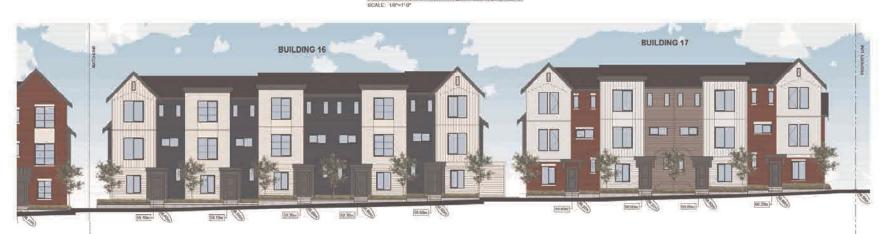

# Form and Character Development Permit Requirement

- The proposed development is subject to a Development Permit for Form and Character and is also subject to the urban design guidelines in the West Clayton Neighbourhood Concept Plan (NCP).
- The proposed development generally complies with the Form and Character Development Permit guidelines in the OCP and the design guidelines in the West Clayton Neighbourhood Concept Plan (NCP).
- The proposed development is comprised of three-storey woodframe, ground-oriented townhouse buildings with individual points of entry.
- The buildings are arranged in blocks of two-to-six units with most units having access to exterior private space, while eight blocks of four units each contain the back-to-back units that have private rooftop outdoor space.