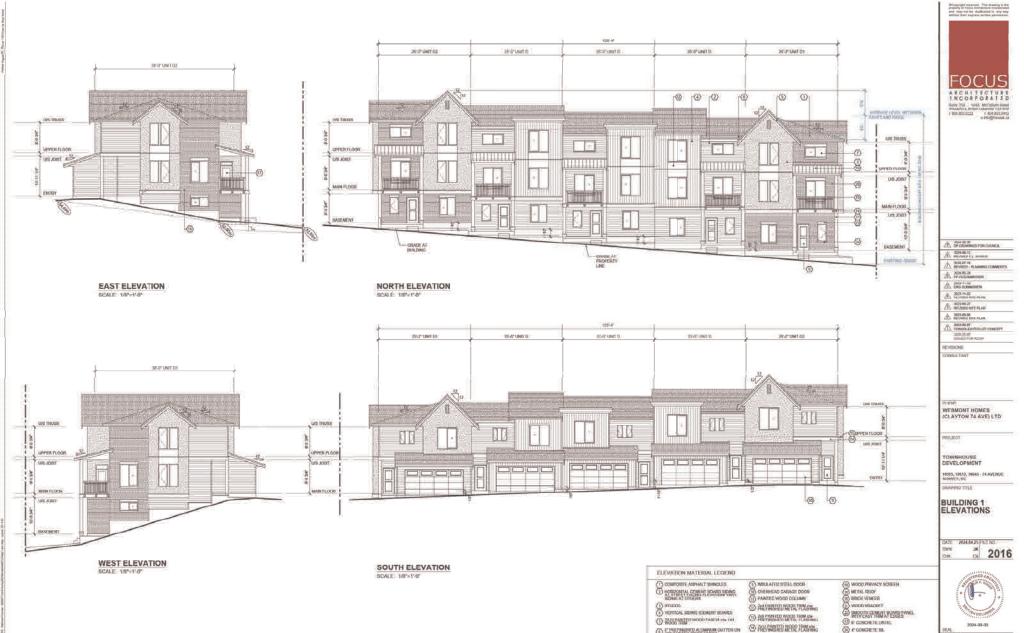

# Form and Character Development Permit Requirement

- The proposed development is subject to a Development Permit for Form and Character and is also subject to the urban design guidelines in the West Clayton Neighbourhood Concept Plan (NCP).
- The proposed development generally complies with the Form and Character Development Permit guidelines in the OCP and the design guidelines in the West Clayton Neighbourhood Concept Plan (NCP).
- The proposed development is comprised of three-storey woodframe, ground-oriented townhouse buildings with individual points of entry.
- The buildings are arranged in blocks of two-to-six units with most units having access to exterior private space, while eight blocks of four units each contain the back-to-back units that have private rooftop outdoor space.