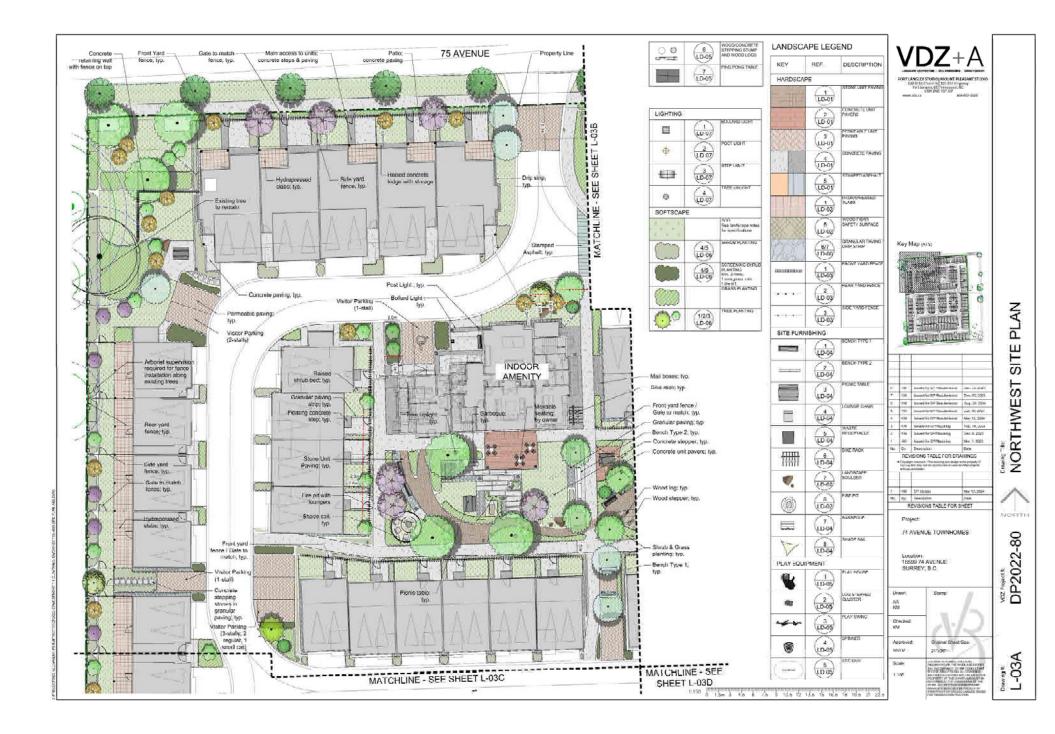

# Form and Character Development Permit Requirement

- The proposed development is subject to a Development Permit for Form and Character and is also subject to the urban design guidelines in the West Clayton Neighbourhood Concept Plan (NCP).
- The proposed development generally complies with the Form and Character Development Permit guidelines in the OCP and the design guidelines in the West Clayton Neighbourhood Concept Plan (NCP).
- The proposed development is comprised of three-storey woodframe, ground-oriented townhouse buildings with individual points of entry.
- The buildings are arranged in blocks of two-to-six units with most units having access to exterior private space, while eight blocks of four units each contain the back-to-back units that have private rooftop outdoor space.

# Landscaping

- Each side-by-side townhouse unit includes a small patio and private yard. These will have layered planting that will include shrubs, grass, perennials and ground cover. The back-to-back units will each have private rooftop outdoor space and small landscaped areas between buildings.
- The development at the east side of the proposal is anticipated to have natural plantings to interface and complement the GIN Corridor, with a public connection between the development and the public pathway in the new GIN.

# Indoor Amenity

- The indoor amenity space requirement of the RM-30 Zone is three square metres per dwelling unit. As the applicant proposes a total of 152 units for the whole site, the required indoor amenity space requirement is 456 square metres. The applicant is proposing to provide a total of 445.8 square metres of indoor amenity space over two levels in the central amenity building, with cash-in-lieu to make up the discrepancy.
- The amenity building will contain a media room games room, a lounge and large kitchen and dining room on the first floor, with a guest suite, fitness rooms and a business centre on the second floor.

# Outdoor Amenity

- The outdoor amenity space requirement of the RM-30 Zone is three square metres per dwelling unit. As the applicant proposes a total of 152 units for the site, the required outdoor amenity space requirement is 456 square metres. The applicant is proposing to provide a total of 651.3 square metres of outdoor amenity spaces, consisting of a large central outdoor amenity adjacent the indoor amenity building.
- The outdoor area is broken into precinct with sitting areas, a barbecue area, and a play area.