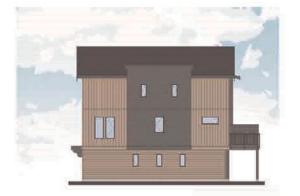

# Form and Character Development Permit Requirement

- The proposed development is subject to a Development Permit for Form and Character and is also subject to the urban design guidelines in the West Clayton Neighbourhood Concept Plan (NCP).
- The proposed development generally complies with the Form and Character Development Permit guidelines in the OCP and the design guidelines in the West Clayton Neighbourhood Concept Plan (NCP).
- The proposed development is comprised of three-storey woodframe, ground-oriented townhouse buildings with individual points of entry.
- The buildings are arranged in blocks of two-to-six units with most units having access to exterior private space, while eight blocks of four units each contain the back-to-back units that have private rooftop outdoor space.