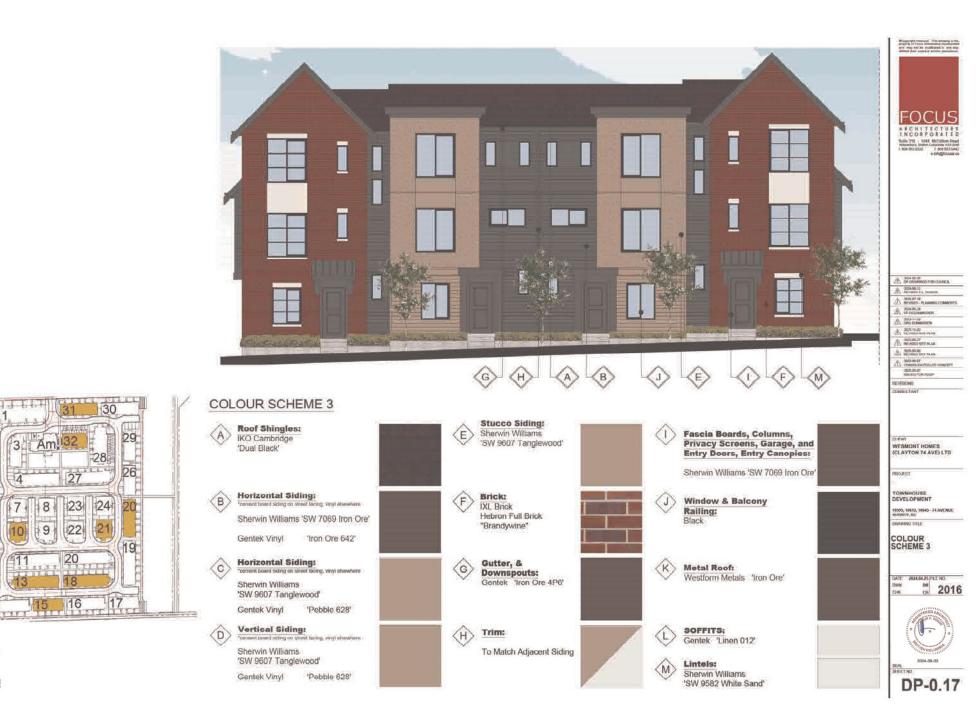

# Form and Character Development Permit Requirement

- The proposed development is subject to a Development Permit for Form and Character and is also subject to the urban design guidelines in the West Clayton Neighbourhood Concept Plan (NCP).
- The proposed development generally complies with the Form and Character Development Permit guidelines in the OCP and the design guidelines in the West Clayton Neighbourhood Concept Plan (NCP).
- The proposed development is comprised of three-storey woodframe, ground-oriented townhouse buildings with individual points of entry.
- The buildings are arranged in blocks of two-to-six units with most units having access to exterior private space, while eight blocks of four units each contain the back-to-back units that have private rooftop outdoor space.

# Landscaping

- Each side-by-side townhouse unit includes a small patio and private yard. These will have layered planting that will include shrubs, grass, perennials and ground cover. The back-to-back units will each have private rooftop outdoor space and small landscaped areas between buildings.
- The development at the east side of the proposal is anticipated to have natural plantings to interface and complement the GIN Corridor, with a public connection between the development and the public pathway in the new GIN.