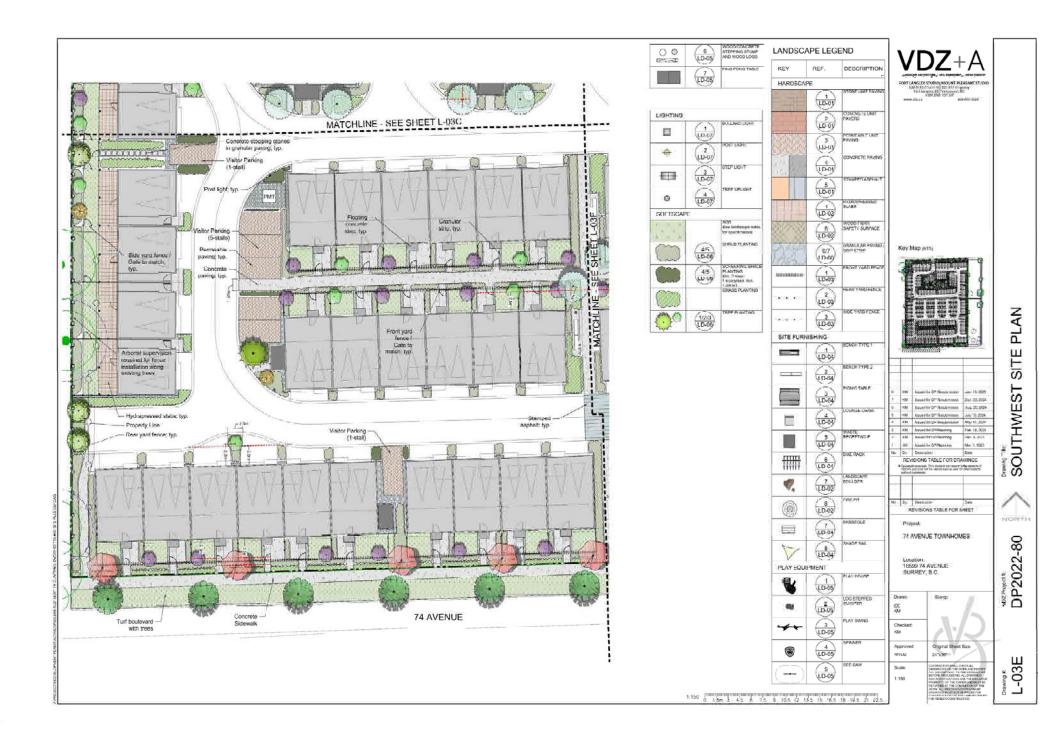

# Form and Character Development Permit Requirement

- The proposed development is subject to a Development Permit for Form and Character and is also subject to the urban design guidelines in the West Clayton Neighbourhood Concept Plan (NCP).
- The proposed development generally complies with the Form and Character Development Permit guidelines in the OCP and the design guidelines in the West Clayton Neighbourhood Concept Plan (NCP).
- The proposed development is comprised of three-storey woodframe, ground-oriented townhouse buildings with individual points of entry.
- The buildings are arranged in blocks of two-to-six units with most units having access to exterior private space, while eight blocks of four units each contain the back-to-back units that have private rooftop outdoor space.

# Landscaping

- Each side-by-side townhouse unit includes a small patio and private yard. These will have layered planting that will include shrubs, grass, perennials and ground cover. The back-to-back units will each have private rooftop outdoor space and small landscaped areas between buildings.
- The development at the east side of the proposal is anticipated to have natural plantings to interface and complement the GIN Corridor, with a public connection between the development and the public pathway in the new GIN.