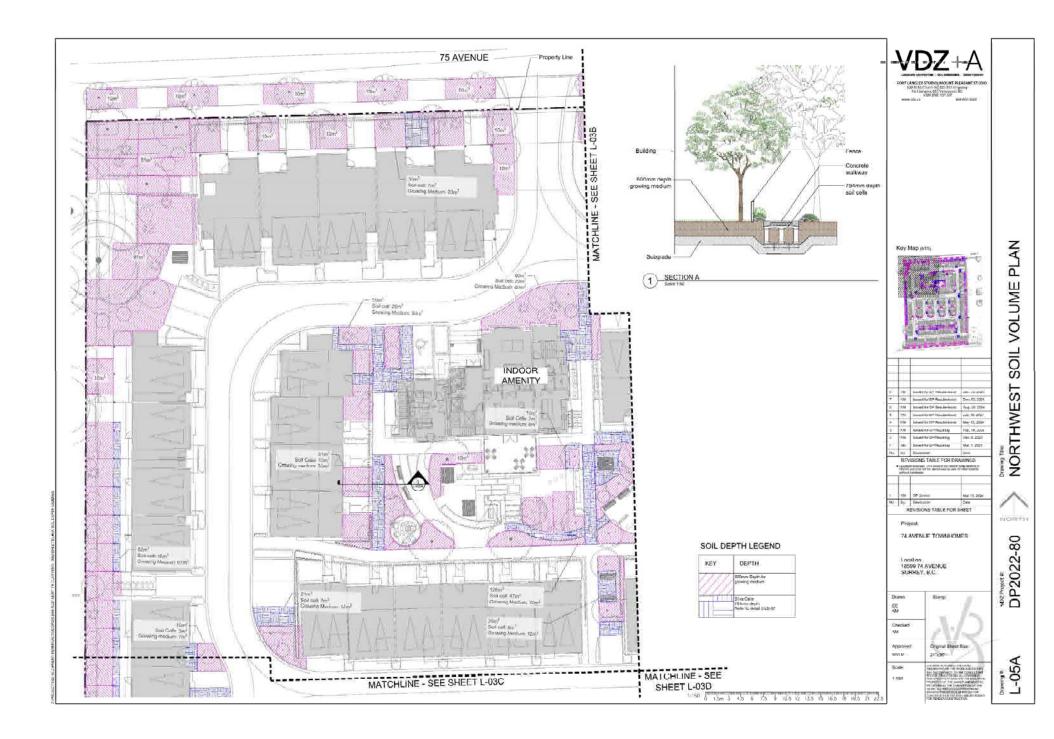

# Sensitive Ecosystems (Green Infrastructure Areas) Development Permit Requirement

- The City of Surrey Biodiversity Conservation Strategy (BCS) Green Infrastructure Network (GIN) map, adopted by Council on July 21, 2014 (Corporate Report No. R141; 2014), and a Local BCS Corridor is within the subject site, in the Cloverdale BCS management area, with a Low ecological value.
- The BCS further identifies the GIN area of the subject site as having a mix of Moderate to Very Low habitat suitability rating, derived from species at risk presence, species accounts and known ecosystem habitat inventories. The BCS recommends a target Corridor width of 60 metres.
- The Green Infrastructure Network (GIN) Corridor runs along the length of the eastern boundary of the property measured at 25.0 metres wide. According to Parks, Recreation & Culture, dedication will be required on the subject site for the GIN Corridor. A Development Permit for Sensitive Ecosystems (Green Infrastructure Areas) is required to protect environmentally sensitive and/or unique natural areas from the impacts of development.
- The development proposal conserves approximately 0.45 hectares (1.1 acres) of the subject site through Riparian Conveyance which is 14.7 % of the total gross area of subject site. This method of GIN retention/enhancement will assist in the long-term protection of the natural features and allows the City to better achieve biodiversity at this location consistent with the guidelines contained in the BCS.
- An Ecosystem Development Plan, prepared by Kyla Milne, *R.P. Bio.*, of Pacific Land Group and dated March 4, 2024 was reviewed by staff and found to be generally acceptable, with some modifications to content and format of the report still required. The finalized report and recommendations will be incorporated into the finalized Development Permit.

# Form and Character Development Permit Requirement

- The proposed development is subject to a Development Permit for Form and Character and is also subject to the urban design guidelines in the West Clayton Neighbourhood Concept Plan (NCP).
- The proposed development generally complies with the Form and Character Development Permit guidelines in the OCP and the design guidelines in the West Clayton Neighbourhood Concept Plan (NCP).
- The proposed development is comprised of three-storey woodframe, ground-oriented townhouse buildings with individual points of entry.
- The buildings are arranged in blocks of two-to-six units with most units having access to exterior private space, while eight blocks of four units each contain the back-to-back units that have private rooftop outdoor space.

# Landscaping

- Each side-by-side townhouse unit includes a small patio and private yard. These will have layered planting that will include shrubs, grass, perennials and ground cover. The back-to-back units will each have private rooftop outdoor space and small landscaped areas between buildings.
- The development at the east side of the proposal is anticipated to have natural plantings to interface and complement the GIN Corridor, with a public connection between the development and the public pathway in the new GIN.