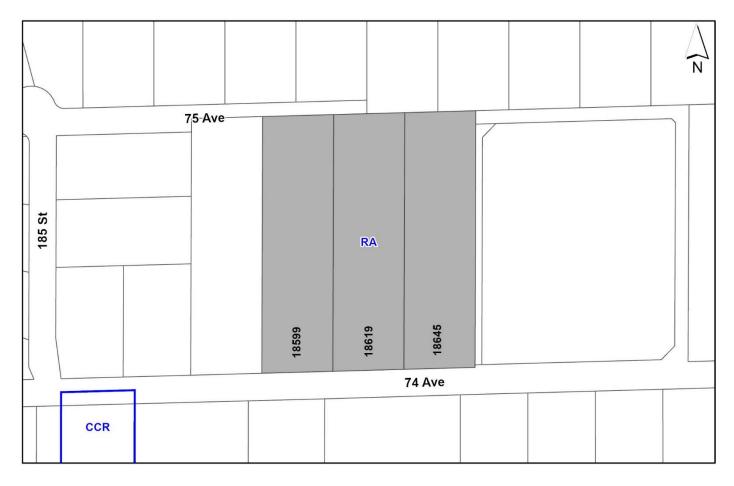

to permit the development of 152 townhouse units with reduced setbacks and increased back-to-back units.

| LOCATION:        | 18645 - 74 Avenue                                      |
|------------------|--------------------------------------------------------|
|                  | 18619 - 74 Avenue                                      |
|                  | 18599 - 74 Avenue                                      |
| ZONING:          | RA                                                     |
| OCP DESIGNATION: | Urban                                                  |
| NCP DESIGNATION: | Proposed Elementary School &<br>Green Density Transfer |

#### RECOMMENDATION

The Planning & Development Department recommends that:

- 1. Council endorse the Public Notification to proceed for a By-law to rezone a portion of the subject site as shown as Block A on the attached Survey Plan (Appendix I) from "Acreage Residential Zone (RA)" to " "Multiple Residential 30 Zone (RM-30)".
- 2. Council authorize staff to draft Development Permit No. 7923-0139-00 in accordance with the attached drawings (Appendix II) and the finalized Ecosystem Development Plan.
- 3. Council approve Development Variance Permit No. 7923-0139-00 (Appendix VII), varying the following, to proceed to Public Notification:
  - (a) to reduce the rear yard (south) setback from 6.0 metres to 4.4 metres to the principal building face;
  - (b) to reduce the east side yard setback for Buildings 17 and 30 from 6.0 metres to 3.0 metres to the principal building face;
  - (c) to reduce the west side yard setback for Building 14 from 6.0 metres to 3.0 metres to the principal building face; and
  - (d) to vary the maximum number of back-to-back townhouse units, from a maximum of 20% of units to 21% units.
- 4. Council instruct staff to resolve the following issues prior to final adoption:
  - (a) ensure that all engineering requirements and issues including restrictive covenants, dedications, and rights-of-way where necessary, are addressed to the satisfaction of the General Manager, Engineering;
  - (b) submission of a subdivision layout to the satisfaction of the Approving Officer;
  - (c) resolution of all urban design issues to the satisfaction of the Planning and Development Department;
  - (d) submission of a finalized landscaping plan and landscaping cost estimate to the specifications and satisfaction of the Planning and Development Department;
  - (e) submission of a finalized tree survey and a statement regarding tree preservation to the satisfaction of the City Landscape Architect;
  - (f) the applicant provide a density bonus amenity contribution consistent with the Tier 2 Capital Projects CACs in support of the requested increased density, to the satisfaction of the General Manager, Planning and Development Department;
  - (g) provision of cash-in-lieu contribution to satisfy the shortfall of indoor amenity space requirement of the RM-30 Zone, at the rate in effect at the time of Final Adoption;
  - (h) demolition of existing buildings and structures to the satisfaction of the Planning and Development Department;