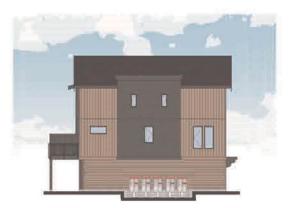

# Form and Character Development Permit Requirement

- The proposed development is subject to a Development Permit for Form and Character and is also subject to the urban design guidelines in the West Clayton Neighbourhood Concept Plan (NCP).
- The proposed development generally complies with the Form and Character Development Permit guidelines in the OCP and the design guidelines in the West Clayton Neighbourhood Concept Plan (NCP).
- The proposed development is comprised of three-storey woodframe, ground-oriented townhouse buildings with individual points of entry.
- The buildings are arranged in blocks of two-to-six units with most units having access to exterior private space, while eight blocks of four units each contain the back-to-back units that have private rooftop outdoor space.