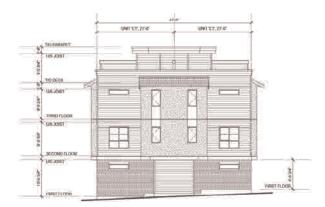

# Form and Character Development Permit Requirement

- The proposed development is subject to a Development Permit for Form and Character and is also subject to the urban design guidelines in the West Clayton Neighbourhood Concept Plan (NCP).
- The proposed development generally complies with the Form and Character Development Permit guidelines in the OCP and the design guidelines in the West Clayton Neighbourhood Concept Plan (NCP).
- The proposed development is comprised of three-storey woodframe, ground-oriented townhouse buildings with individual points of entry.
- The buildings are arranged in blocks of two-to-six units with most units having access to exterior private space, while eight blocks of four units each contain the back-to-back units that have private rooftop outdoor space.