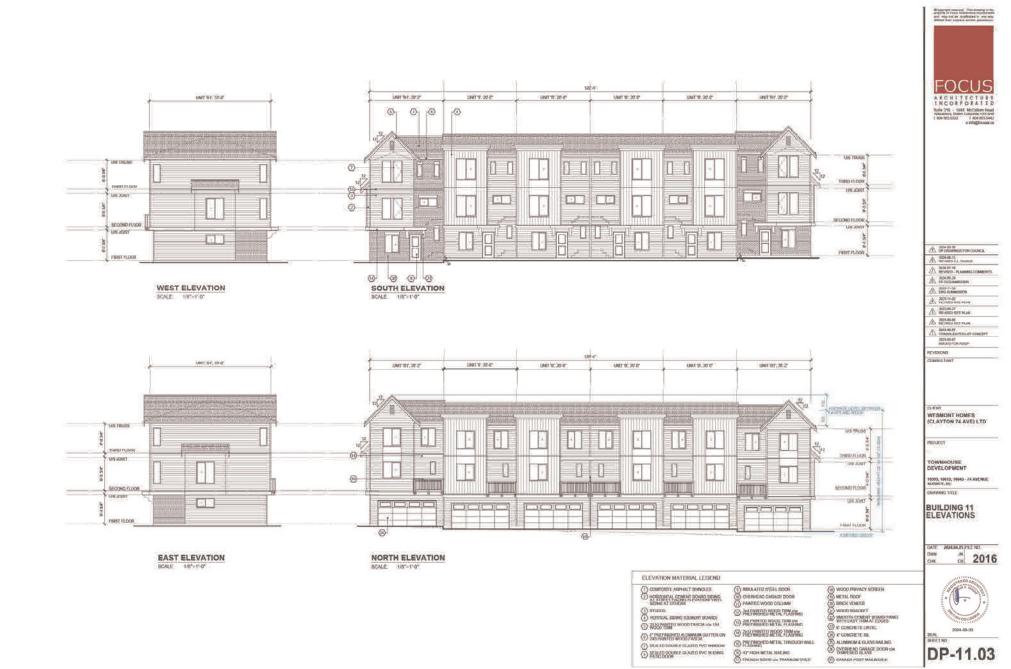

# Form and Character Development Permit Requirement

- The proposed development is subject to a Development Permit for Form and Character and is also subject to the urban design guidelines in the West Clayton Neighbourhood Concept Plan (NCP).
- The proposed development generally complies with the Form and Character Development Permit guidelines in the OCP and the design guidelines in the West Clayton Neighbourhood Concept Plan (NCP).
- The proposed development is comprised of three-storey woodframe, ground-oriented townhouse buildings with individual points of entry.
- The buildings are arranged in blocks of two-to-six units with most units having access to exterior private space, while eight blocks of four units each contain the back-to-back units that have private rooftop outdoor space.

# Landscaping

- Each side-by-side townhouse unit includes a small patio and private yard. These will have layered planting that will include shrubs, grass, perennials and ground cover. The back-to-back units will each have private rooftop outdoor space and small landscaped areas between buildings.
- The development at the east side of the proposal is anticipated to have natural plantings to interface and complement the GIN Corridor, with a public connection between the development and the public pathway in the new GIN.