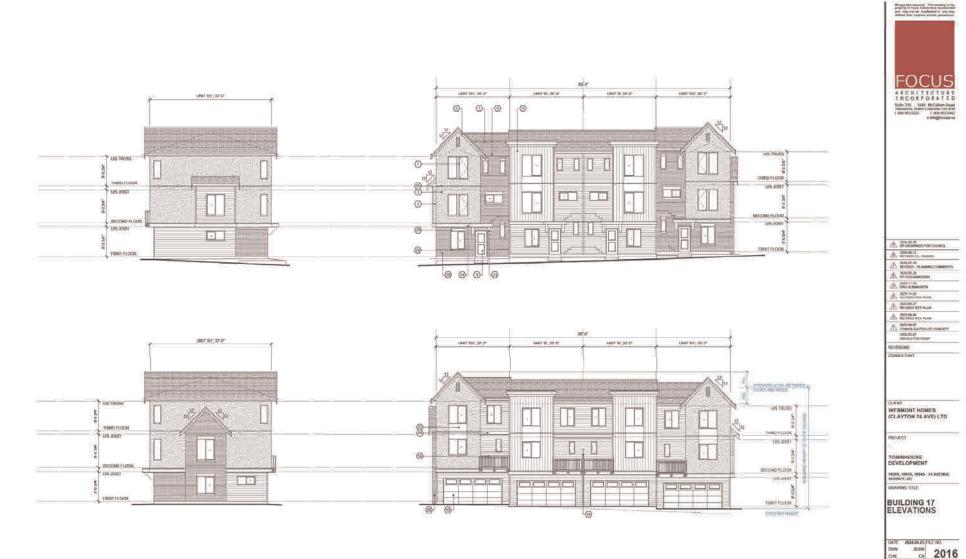

# Form and Character Development Permit Requirement

- The proposed development is subject to a Development Permit for Form and Character and is also subject to the urban design guidelines in the West Clayton Neighbourhood Concept Plan (NCP).
- The proposed development generally complies with the Form and Character Development Permit guidelines in the OCP and the design guidelines in the West Clayton Neighbourhood Concept Plan (NCP).
- The proposed development is comprised of three-storey woodframe, ground-oriented townhouse buildings with individual points of entry.
- The buildings are arranged in blocks of two-to-six units with most units having access to exterior private space, while eight blocks of four units each contain the back-to-back units that have private rooftop outdoor space.

Setback and Back-to-Back Unit Variances:

- The applicant is requesting the following variances:
  - **Rear Yard (South) Setback:** From 6.0 metres to 4.4 metres;
  - Side Yard (East and West) Setback: From 6.0 metres to 3.0 metres
  - **Maximum Number of Back to Back Townhouse Units**: From a maximum of 20% of units to 21% of units
- Applicants' Rationale for the Increase to 21% Back-to-Back Units:
  - The applicant has proposed 21% back-to-back units, as they feel it compliments the site layout well, and gives a different unit type to the project. Due to the larger site, having varying unit types and elevations creates visual interest within the site.
  - The site plan is limited to 7% tandem units. Both tandem and back-to-back units give an affordability option for buyers/owners. To the younger buyers it also give them the use of a roof top deck, which is a nice feature to offer.
- Applicant's Rationale for Reduced Setbacks:
  - The current site plan shows three areas where the side yard setbacks could not be achieved, affecting buildings 14, 17, 30.
  - The variance on the side yards is proposed to be reduced in order that the frontage along 74 Avenue and 75 Avenue appears complete and consistent with the other buildings along that frontage.
  - The rear setback (south) is proposed to be reduced from 6.0 metres to 4.4 metres. The rear setback was designed at 4.4 metres as it acts as a second frontage, along 74 Ave.