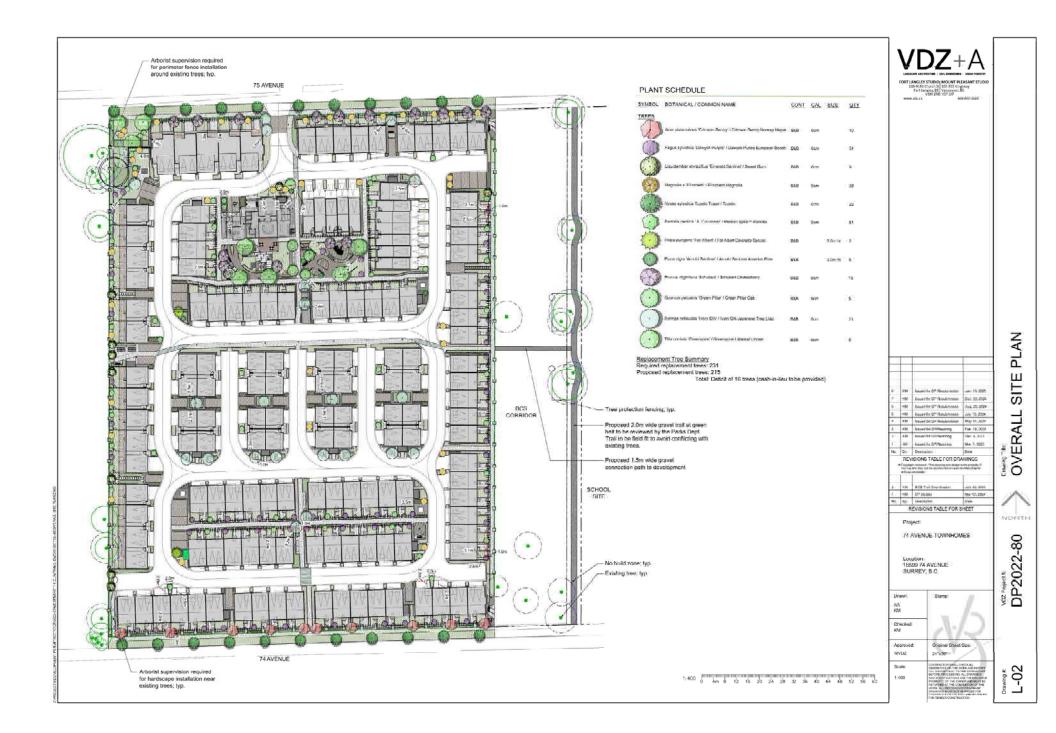

# TREES

- Max Rathburn, ISA Certified Arborist of Diamond Head Consulting Ltd. prepared an Arborist Assessment for the subject site. Table 1 below provides a summary of the proposed tree retention and removal. A detailed list of the proposed tree retention and removal by tree species can be found in Appendix V.
- All trees identified for removal, retention and/or replacement are subject to change prior to final approval of the arborist report.

#### Table 1: Summary of Proposed Onsite Tree Preservation by Tree Species:

|                                          | Existing   | Remove     | Retain   |
|------------------------------------------|------------|------------|----------|
| Alder/Cottonwood (outside riparian area) | 107        | 107        | 0        |
| Alder/Cottonwood (within riparian area)  |            |            |          |
| Deciduous Trees                          | 28         | 28         | 0        |
| Coniferous Trees                         | 35         | 34         | 1        |
| Onsite Tree Totals                       | <u>170</u> | <u>169</u> | <u>1</u> |

| Onsite Replacement Trees Proposed           | 213 |
|---------------------------------------------|-----|
| Total Onsite Retained and Replacement Trees | 214 |

- The Arborist Assessment states that there are a total of 170 bylaw protected trees on the site. Additionally, there are 27 bylaw protected offsite trees and 20 bylaw protected City trees within proximity of the proposed development. The applicant proposes to retain one onsite tree as part of this development proposal. The proposed tree retention was assessed taking into consideration the location of services, building footprints, road dedication and proposed lot grading. Additionally, nine City trees are proposed for removal.
- For those trees that cannot be retained, the applicant will be required to plant trees on a 1 to 1 replacement ratio for Alder and Cottonwood trees, and a 2 to 1 replacement ratio for all other trees. This will require a proposed total of 231 replacement trees on the site. Since the proposed replacement trees cannot be accommodated on the site, the proposed deficit of 18 replacement trees will require an estimated cash-in-lieu payment of \$9,900 to the Green City Program, in accordance with the City's Tree Protection By-law.
- In addition to the replacement trees, boulevard street trees will be planted on 74 and 75 Avenue. Details will be determined by the Engineering Department during the servicing design review process.
- The new trees on the site will consist of a variety of trees including Crimson Sentry Norway Maple, Purple European Beech, Sweet Gum, Elizabeth Magnolia, Tupelo, Persian Spire Parrotia, Colorado Spruce, Austrian Pine Schubert Chokecherry, Green Pillar Oak and Japanese Tree Lilac, Greenspire Littleleaf Linden.