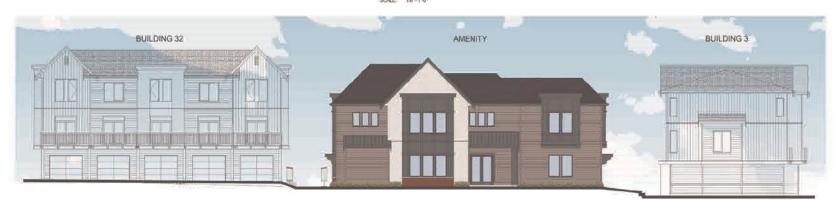

# Form and Character Development Permit Requirement

- The proposed development is subject to a Development Permit for Form and Character and is also subject to the urban design guidelines in the West Clayton Neighbourhood Concept Plan (NCP).
- The proposed development generally complies with the Form and Character Development Permit guidelines in the OCP and the design guidelines in the West Clayton Neighbourhood Concept Plan (NCP).
- The proposed development is comprised of three-storey woodframe, ground-oriented townhouse buildings with individual points of entry.
- The buildings are arranged in blocks of two-to-six units with most units having access to exterior private space, while eight blocks of four units each contain the back-to-back units that have private rooftop outdoor space.