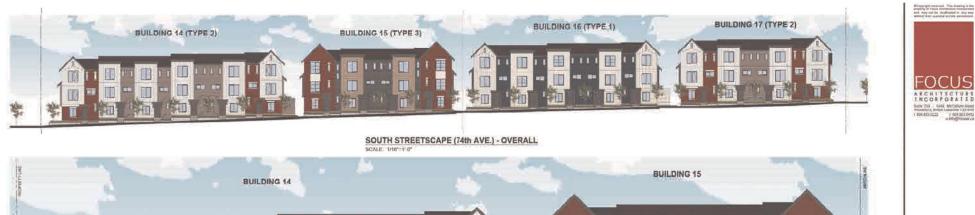

SOUTH STREETSCAPE (74th AVE) - WEST

SOUTH STREETSCAPE (74th AVE) - EAST SCALE: 1/0"=1"-0"

PROJECT TOWNHOUSE

DATE 2024.04.25 FILE NO. CMN 3000 2016

2024-09-03

DP-0.06

PRETNO

STREETSCAPE 74 AVE (SOUTH)

# Form and Character Development Permit Requirement

- The proposed development is subject to a Development Permit for Form and Character and is also subject to the urban design guidelines in the West Clayton Neighbourhood Concept Plan (NCP).
- The proposed development generally complies with the Form and Character Development Permit guidelines in the OCP and the design guidelines in the West Clayton Neighbourhood Concept Plan (NCP).
- The proposed development is comprised of three-storey woodframe, ground-oriented townhouse buildings with individual points of entry.
- The buildings are arranged in blocks of two-to-six units with most units having access to exterior private space, while eight blocks of four units each contain the back-to-back units that have private rooftop outdoor space.