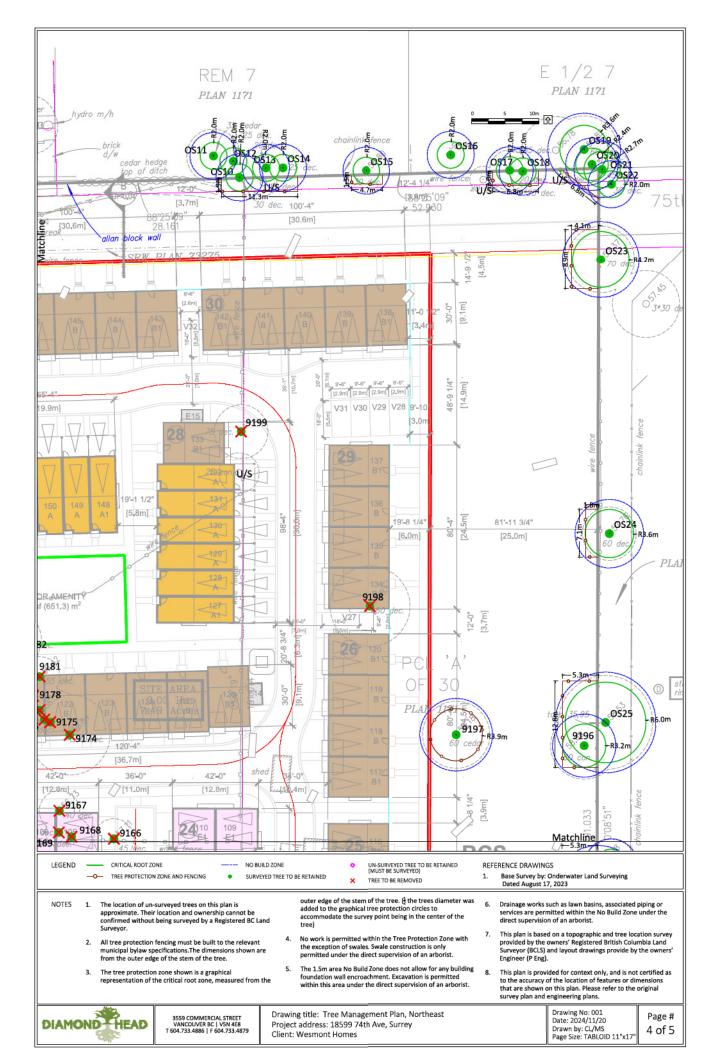

# TREES

- Max Rathburn, ISA Certified Arborist of Diamond Head Consulting Ltd. prepared an Arborist Assessment for the subject site. Table 1 below provides a summary of the proposed tree retention and removal. A detailed list of the proposed tree retention and removal by tree species can be found in Appendix V.
- All trees identified for removal, retention and/or replacement are subject to change prior to final approval of the arborist report.

#### Table 1: Summary of Proposed Onsite Tree Preservation by Tree Species:

|                                          | Existing   | Remove     | Retain   |
|------------------------------------------|------------|------------|----------|
| Alder/Cottonwood (outside riparian area) | 107        | 107        | 0        |
| Alder/Cottonwood (within riparian area)  |            |            |          |
| Deciduous Trees                          | 28         | 28         | 0        |
| Coniferous Trees                         | 35         | 34         | 1        |
| Onsite Tree Totals                       | <u>170</u> | <u>169</u> | <u>1</u> |

| Onsite Replacement Trees Proposed           | 213 |
|---------------------------------------------|-----|
| Total Onsite Retained and Replacement Trees | 214 |

- The Arborist Assessment states that there are a total of 170 bylaw protected trees on the site. Additionally, there are 27 bylaw protected offsite trees and 20 bylaw protected City trees within proximity of the proposed development. The applicant proposes to retain one onsite tree as part of this development proposal. The proposed tree retention was assessed taking into consideration the location of services, building footprints, road dedication and proposed lot grading. Additionally, nine City trees are proposed for removal.
- For those trees that cannot be retained, the applicant will be required to plant trees on a 1 to 1 replacement ratio for Alder and Cottonwood trees, and a 2 to 1 replacement ratio for all other trees. This will require a proposed total of 231 replacement trees on the site. Since the proposed replacement trees cannot be accommodated on the site, the proposed deficit of 18 replacement trees will require an estimated cash-in-lieu payment of \$9,900 to the Green City Program, in accordance with the City's Tree Protection By-law.
- In addition to the replacement trees, boulevard street trees will be planted on 74 and 75 Avenue. Details will be determined by the Engineering Department during the servicing design review process.
- The new trees on the site will consist of a variety of trees including Crimson Sentry Norway Maple, Purple European Beech, Sweet Gum, Elizabeth Magnolia, Tupelo, Persian Spire Parrotia, Colorado Spruce, Austrian Pine Schubert Chokecherry, Green Pillar Oak and Japanese Tree Lilac, Greenspire Littleleaf Linden.