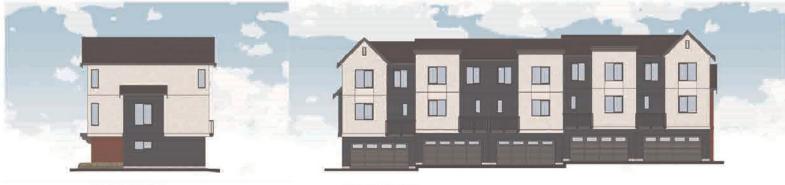

# Form and Character Development Permit Requirement

- The proposed development is subject to a Development Permit for Form and Character and is also subject to the urban design guidelines in the West Clayton Neighbourhood Concept Plan (NCP).
- The proposed development generally complies with the Form and Character Development Permit guidelines in the OCP and the design guidelines in the West Clayton Neighbourhood Concept Plan (NCP).
- The proposed development is comprised of three-storey woodframe, ground-oriented townhouse buildings with individual points of entry.
- The buildings are arranged in blocks of two-to-six units with most units having access to exterior private space, while eight blocks of four units each contain the back-to-back units that have private rooftop outdoor space.

SOUTH STREETSCAPE (74th AVE) - WEST

SOUTH STREETSCAPE (74th AVE) - EAST SCALE: 1/0"=1"-0"

PROJECT TOWNHOUSE

DATE 2024.04.25 FILE NO. CMN 3000 2016

2024-09-03

DP-0.06

PRETNO

STREETSCAPE 74 AVE (SOUTH)