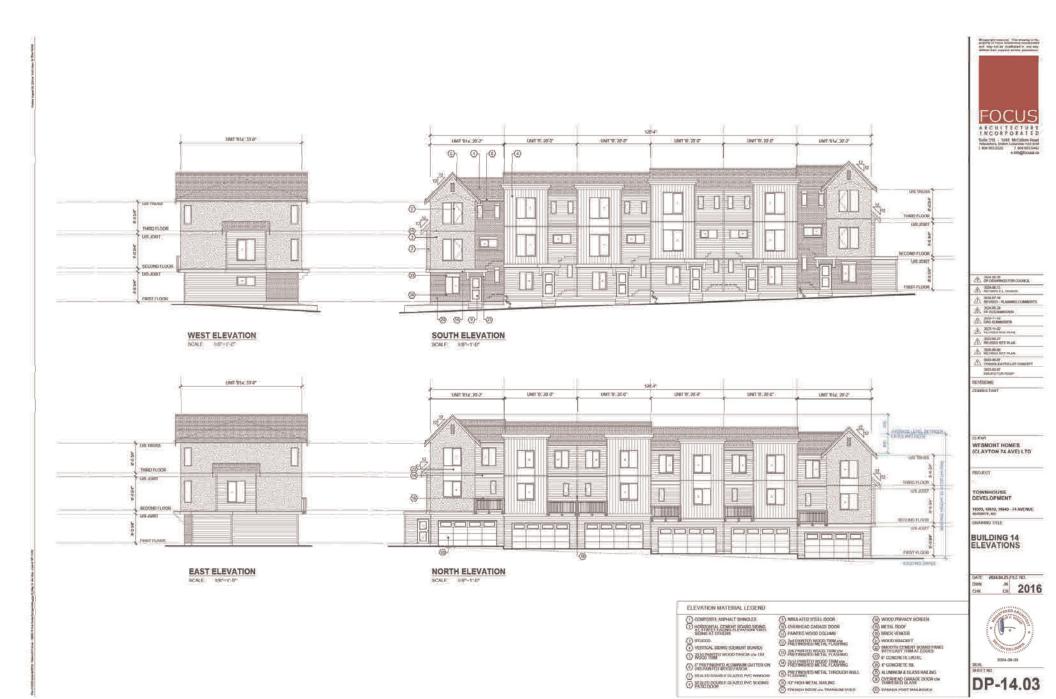

# Form and Character Development Permit Requirement

- The proposed development is subject to a Development Permit for Form and Character and is also subject to the urban design guidelines in the West Clayton Neighbourhood Concept Plan (NCP).
- The proposed development generally complies with the Form and Character Development Permit guidelines in the OCP and the design guidelines in the West Clayton Neighbourhood Concept Plan (NCP).
- The proposed development is comprised of three-storey woodframe, ground-oriented townhouse buildings with individual points of entry.
- The buildings are arranged in blocks of two-to-six units with most units having access to exterior private space, while eight blocks of four units each contain the back-to-back units that have private rooftop outdoor space.

Setback and Back-to-Back Unit Variances:

- The applicant is requesting the following variances:
  - **Rear Yard (South) Setback:** From 6.0 metres to 4.4 metres;
  - Side Yard (East and West) Setback: From 6.0 metres to 3.0 metres
  - **Maximum Number of Back to Back Townhouse Units**: From a maximum of 20% of units to 21% of units
- Applicants' Rationale for the Increase to 21% Back-to-Back Units:
  - The applicant has proposed 21% back-to-back units, as they feel it compliments the site layout well, and gives a different unit type to the project. Due to the larger site, having varying unit types and elevations creates visual interest within the site.
  - The site plan is limited to 7% tandem units. Both tandem and back-to-back units give an affordability option for buyers/owners. To the younger buyers it also give them the use of a roof top deck, which is a nice feature to offer.
- Applicant's Rationale for Reduced Setbacks:
  - The current site plan shows three areas where the side yard setbacks could not be achieved, affecting buildings 14, 17, 30.
  - The variance on the side yards is proposed to be reduced in order that the frontage along 74 Avenue and 75 Avenue appears complete and consistent with the other buildings along that frontage.
  - The rear setback (south) is proposed to be reduced from 6.0 metres to 4.4 metres. The rear setback was designed at 4.4 metres as it acts as a second frontage, along 74 Ave.