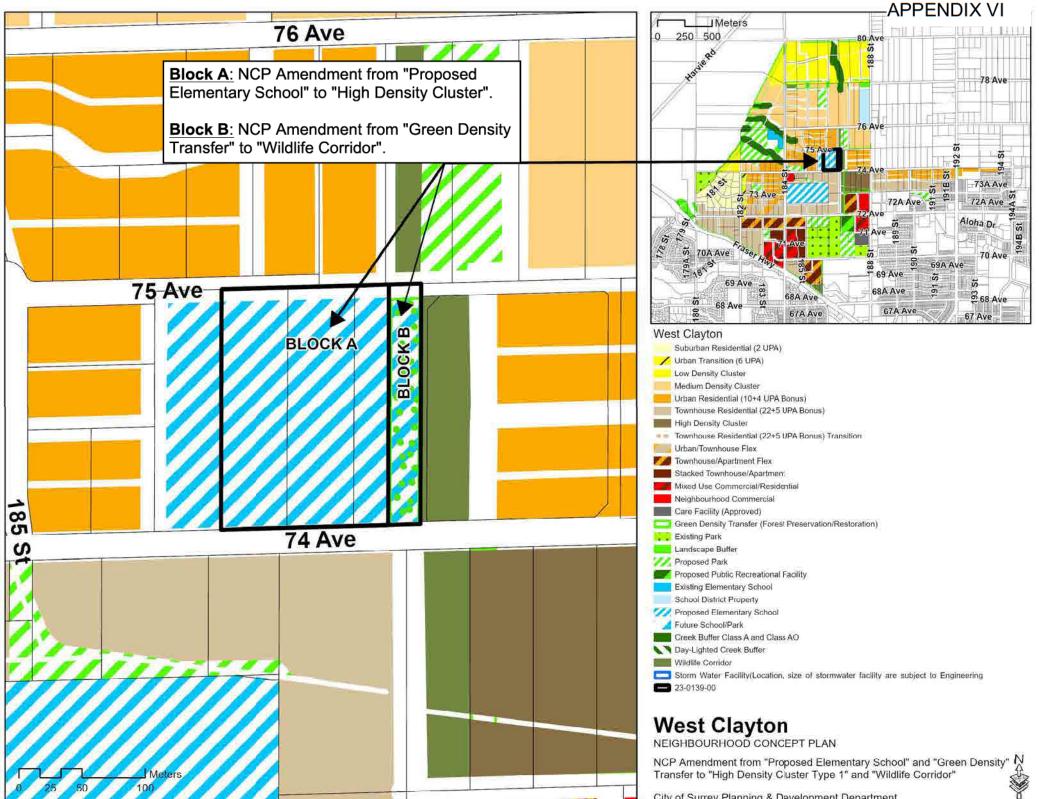

- (i) registration of a right-of-way for public rights-of-passage for drainage access;
- (j) registration of a Section 219 Restrictive Covenant to specifically identify the allowable tandem parking arrangement and to prohibit the conversion of the tandem parking spaces into livable space;
- (k) registration of a Section 219 Restrictive Covenant to adequately address the City's needs with respect to public art, to the satisfaction of the General Manager Parks, Recreation and Culture and with respect to the City's Affordable Housing Strategy and Tier 1 Capital Project CACs, to the satisfaction of the General Manager, Planning & Development Department; and
- (l) conveyance of Biodiversity Conservation Strategy (BCS) GIN Corridor to the City.
- 5. Council pass a resolution to amend the West Clayton Neighbourhood Concept Plan (NCP) to redesignate the land from "Proposed Elementary School" and "Green Density Transfer" to "High Density Cluster" (Block A on Appendix VI) and "Wildlife Corridor" (Block B on Appendix VI) when the project is considered for final adoption.

# Land Use Designation

• The subject site is currently designated "Proposed Elementary School" and "Green Density Transfer" in the West Clayton Concept Plan.

• The applicant is proposing West Clayton Concept Plan amendments, to redesignate the site to "High Density Cluster" and "Wildlife Corridor", to reflect the current proposal.

# Amendment Rationale

- An amendment to "High Density Cluster" is appropriate as the subject site is no longer required as a school site. Regent Road Elementary was ultimately constructed on the easterly adjacent site. An amendment to "Wildlife Corridor" is appropriate as the applicant is voluntarily conveying the Lot to the City for the purpose of conservation, which will be developed as a BCS GIN Corridor in coordination with the existing, adjacent greenbelt (also designated "Wildlife Corridor").
- Redesignating the subject property into higher density, ground oriented townhouses is appropriate from a planning perspective. Townhouses typically are a more affordable option for young families with school-age children rather than single family homes or duplexes.
- The proposed development complies with the "High Density Cluster" designation and promotes a walkable, family-oriented neighbourhood that is adjacent to an elementary school. The proposed development enhances the interface between the school site and the proposed multi-family land uses.
- Regent Road Elementary School, the new elementary school on 74 Avenue, is now built and has been operational since 2022.
- Planning and Development staff intend to bring forward a Corporate Report in the near future to update the West Clayton NCP, to better align the boundaries and uses with the forthcoming Clayton Corridor Plan. As part of this work, staff had intended to update the designations in this area to reflect the reversal of the land use designations for the subject site and adjacent school site. This application is proposing to move forward in advance of this work to meet the developer's timelines.
- The proposed development will be subject to the Tier 2 Capital Plan Project CACs for proposed density greater than the Secondary Plan designation, as described in the Community Amenity Contribution section of this report.
- The applicant will be required to provide the per unit flat rate for the number of units above the approved Secondary Plan in order to satisfy the proposed Secondary Plan Amendment. The contribution will be payable at the rate applicable at the time of Rezoning Final Adoption.