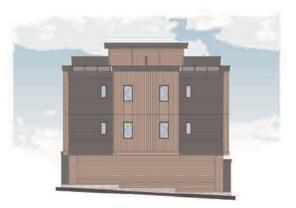

# Form and Character Development Permit Requirement

- The proposed development is subject to a Development Permit for Form and Character and is also subject to the urban design guidelines in the West Clayton Neighbourhood Concept Plan (NCP).
- The proposed development generally complies with the Form and Character Development Permit guidelines in the OCP and the design guidelines in the West Clayton Neighbourhood Concept Plan (NCP).
- The proposed development is comprised of three-storey woodframe, ground-oriented townhouse buildings with individual points of entry.
- The buildings are arranged in blocks of two-to-six units with most units having access to exterior private space, while eight blocks of four units each contain the back-to-back units that have private rooftop outdoor space.