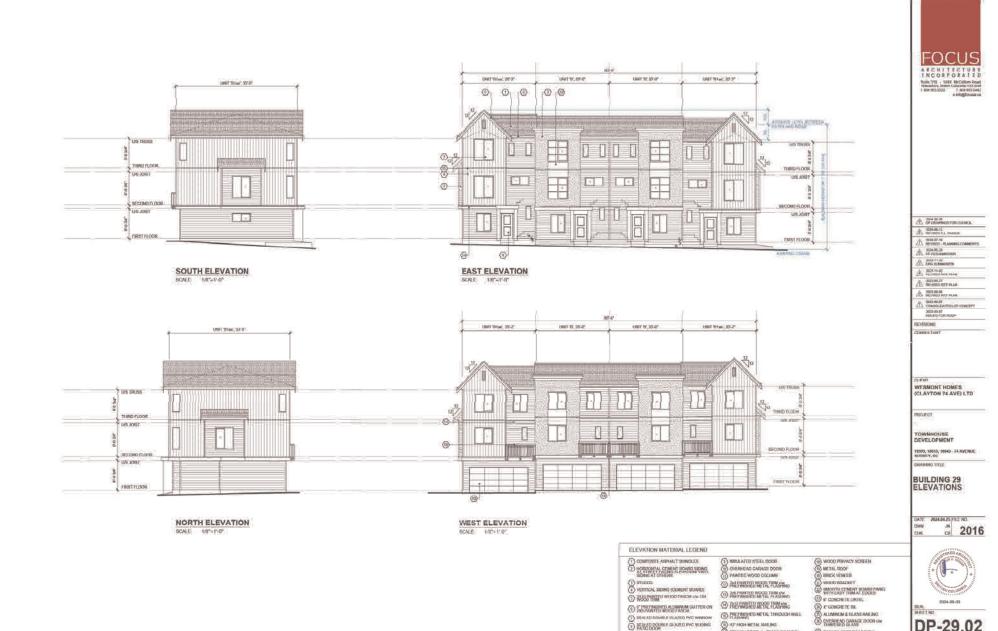

# Form and Character Development Permit Requirement

- The proposed development is subject to a Development Permit for Form and Character and is also subject to the urban design guidelines in the West Clayton Neighbourhood Concept Plan (NCP).
- The proposed development generally complies with the Form and Character Development Permit guidelines in the OCP and the design guidelines in the West Clayton Neighbourhood Concept Plan (NCP).
- The proposed development is comprised of three-storey woodframe, ground-oriented townhouse buildings with individual points of entry.
- The buildings are arranged in blocks of two-to-six units with most units having access to exterior private space, while eight blocks of four units each contain the back-to-back units that have private rooftop outdoor space.

# Landscaping

- Each side-by-side townhouse unit includes a small patio and private yard. These will have layered planting that will include shrubs, grass, perennials and ground cover. The back-to-back units will each have private rooftop outdoor space and small landscaped areas between buildings.
- The development at the east side of the proposal is anticipated to have natural plantings to interface and complement the GIN Corridor, with a public connection between the development and the public pathway in the new GIN.