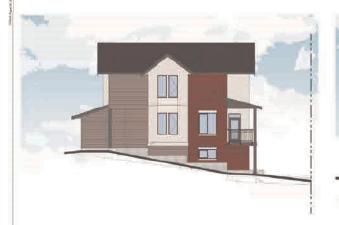

# Form and Character Development Permit Requirement

- The proposed development is subject to a Development Permit for Form and Character and is also subject to the urban design guidelines in the West Clayton Neighbourhood Concept Plan (NCP).
- The proposed development generally complies with the Form and Character Development Permit guidelines in the OCP and the design guidelines in the West Clayton Neighbourhood Concept Plan (NCP).
- The proposed development is comprised of three-storey woodframe, ground-oriented townhouse buildings with individual points of entry.
- The buildings are arranged in blocks of two-to-six units with most units having access to exterior private space, while eight blocks of four units each contain the back-to-back units that have private rooftop outdoor space.