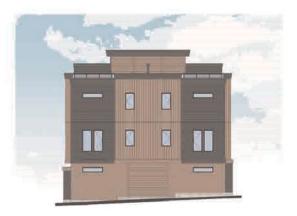

# Form and Character Development Permit Requirement

- The proposed development is subject to a Development Permit for Form and Character and is also subject to the urban design guidelines in the West Clayton Neighbourhood Concept Plan (NCP).
- The proposed development generally complies with the Form and Character Development Permit guidelines in the OCP and the design guidelines in the West Clayton Neighbourhood Concept Plan (NCP).
- The proposed development is comprised of three-storey woodframe, ground-oriented townhouse buildings with individual points of entry.
- The buildings are arranged in blocks of two-to-six units with most units having access to exterior private space, while eight blocks of four units each contain the back-to-back units that have private rooftop outdoor space.