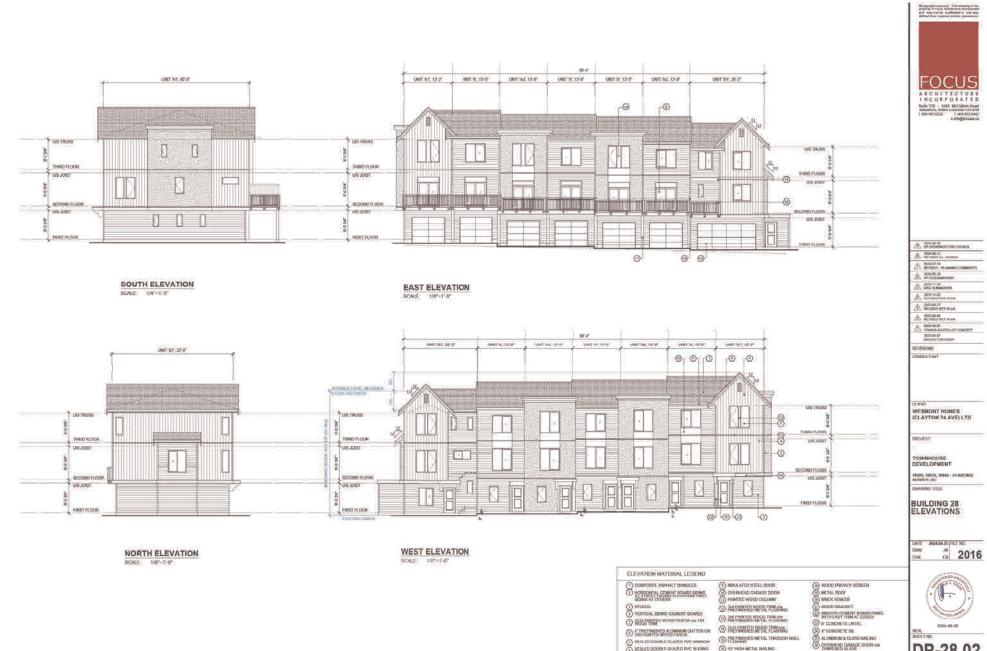

# Form and Character Development Permit Requirement

- The proposed development is subject to a Development Permit for Form and Character and is also subject to the urban design guidelines in the West Clayton Neighbourhood Concept Plan (NCP).
- The proposed development generally complies with the Form and Character Development Permit guidelines in the OCP and the design guidelines in the West Clayton Neighbourhood Concept Plan (NCP).
- The proposed development is comprised of three-storey woodframe, ground-oriented townhouse buildings with individual points of entry.
- The buildings are arranged in blocks of two-to-six units with most units having access to exterior private space, while eight blocks of four units each contain the back-to-back units that have private rooftop outdoor space.

# Landscaping

- Each side-by-side townhouse unit includes a small patio and private yard. These will have layered planting that will include shrubs, grass, perennials and ground cover. The back-to-back units will each have private rooftop outdoor space and small landscaped areas between buildings.
- The development at the east side of the proposal is anticipated to have natural plantings to interface and complement the GIN Corridor, with a public connection between the development and the public pathway in the new GIN.