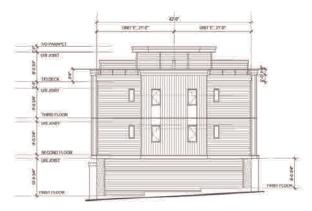

# Form and Character Development Permit Requirement

- The proposed development is subject to a Development Permit for Form and Character and is also subject to the urban design guidelines in the West Clayton Neighbourhood Concept Plan (NCP).
- The proposed development generally complies with the Form and Character Development Permit guidelines in the OCP and the design guidelines in the West Clayton Neighbourhood Concept Plan (NCP).
- The proposed development is comprised of three-storey woodframe, ground-oriented townhouse buildings with individual points of entry.
- The buildings are arranged in blocks of two-to-six units with most units having access to exterior private space, while eight blocks of four units each contain the back-to-back units that have private rooftop outdoor space.

• The proposed buildings achieve an attractive architectural built form, which utilizes high quality materials and contemporary massing. The street interface has been designed to a high quality to achieve a positive urban experience between the proposed building and the public realm.