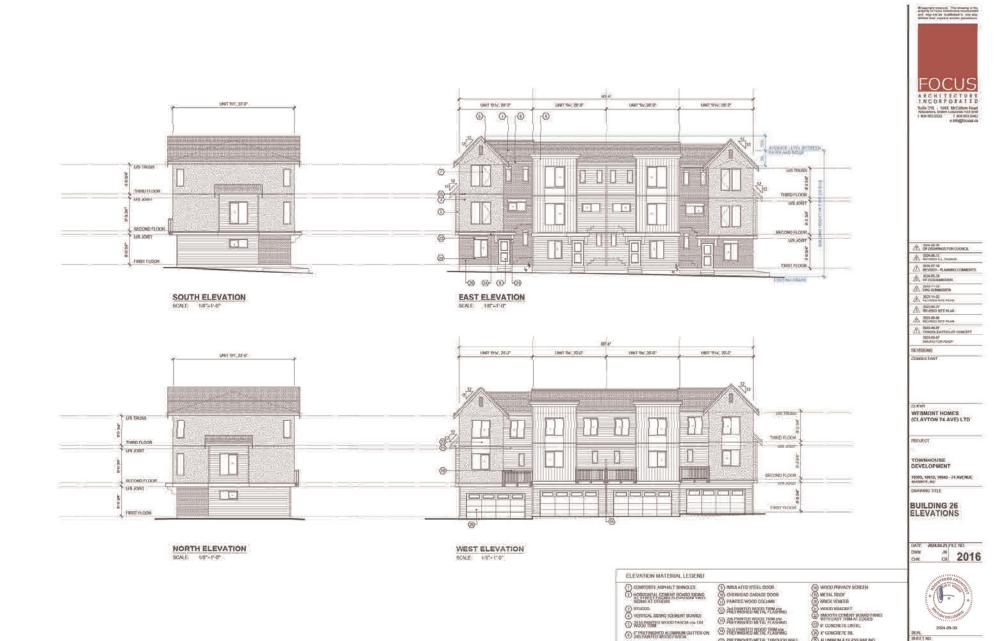

# Form and Character Development Permit Requirement

- The proposed development is subject to a Development Permit for Form and Character and is also subject to the urban design guidelines in the West Clayton Neighbourhood Concept Plan (NCP).
- The proposed development generally complies with the Form and Character Development Permit guidelines in the OCP and the design guidelines in the West Clayton Neighbourhood Concept Plan (NCP).
- The proposed development is comprised of three-storey woodframe, ground-oriented townhouse buildings with individual points of entry.
- The buildings are arranged in blocks of two-to-six units with most units having access to exterior private space, while eight blocks of four units each contain the back-to-back units that have private rooftop outdoor space.

• The proposed buildings achieve an attractive architectural built form, which utilizes high quality materials and contemporary massing. The street interface has been designed to a high quality to achieve a positive urban experience between the proposed building and the public realm.