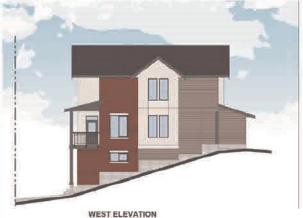

# Form and Character Development Permit Requirement

- The proposed development is subject to a Development Permit for Form and Character and is also subject to the urban design guidelines in the West Clayton Neighbourhood Concept Plan (NCP).
- The proposed development generally complies with the Form and Character Development Permit guidelines in the OCP and the design guidelines in the West Clayton Neighbourhood Concept Plan (NCP).
- The proposed development is comprised of three-storey woodframe, ground-oriented townhouse buildings with individual points of entry.
- The buildings are arranged in blocks of two-to-six units with most units having access to exterior private space, while eight blocks of four units each contain the back-to-back units that have private rooftop outdoor space.

• The proposed buildings achieve an attractive architectural built form, which utilizes high quality materials and contemporary massing. The street interface has been designed to a high quality to achieve a positive urban experience between the proposed building and the public realm.