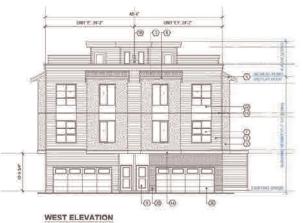

# Form and Character Development Permit Requirement

- The proposed development is subject to a Development Permit for Form and Character and is also subject to the urban design guidelines in the West Clayton Neighbourhood Concept Plan (NCP).
- The proposed development generally complies with the Form and Character Development Permit guidelines in the OCP and the design guidelines in the West Clayton Neighbourhood Concept Plan (NCP).
- The proposed development is comprised of three-storey woodframe, ground-oriented townhouse buildings with individual points of entry.
- The buildings are arranged in blocks of two-to-six units with most units having access to exterior private space, while eight blocks of four units each contain the back-to-back units that have private rooftop outdoor space.