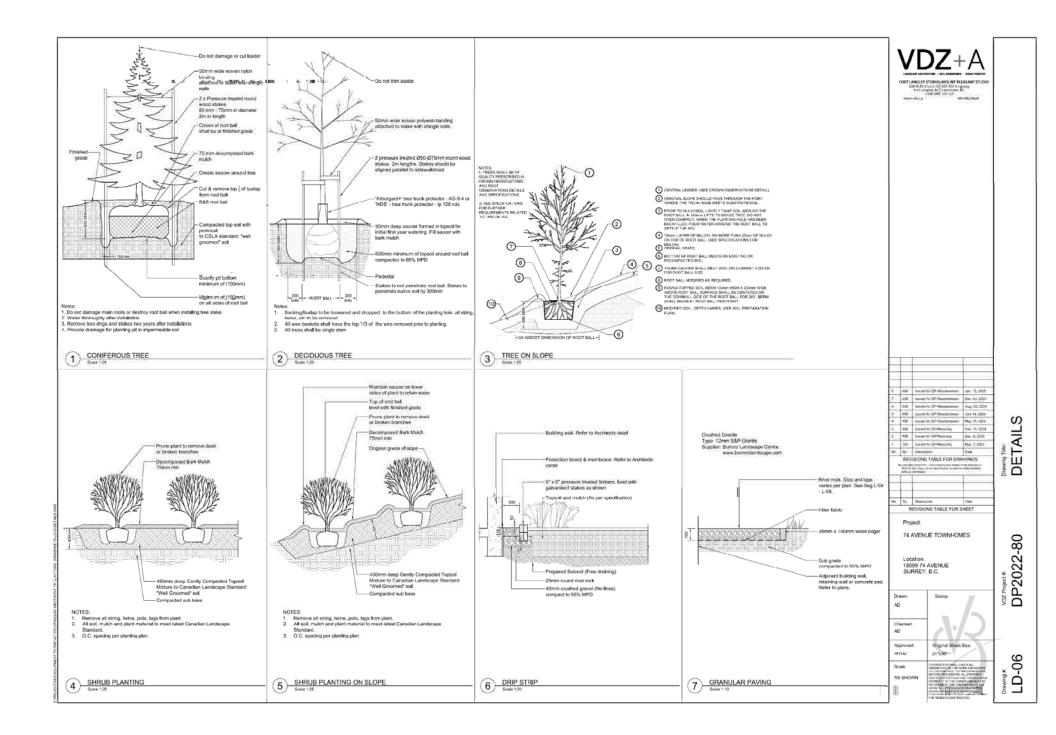

| ő –                       |



































# INTER-OFFICE MEMO

| TO:   | Director, Development Planning, Planning and Development Department |                         |              |  |  |  |  |  |
|-------|---------------------------------------------------------------------|-------------------------|--------------|--|--|--|--|--|
| FROM: | Director, Land Developmen                                           | it, Engineering Departr | nent         |  |  |  |  |  |
| DATE: | February 18, 2025                                                   | PROJECT FILE:           | 7823-0139-00 |  |  |  |  |  |
| RE:   | Engineering Requirements<br>Location: 18599 74 Ave                  |                         |              |  |  |  |  |  |

### **REZONE/SUBDIVISION**

### Property and Right-of-Way Requirements

- Dedicate 1.942m al