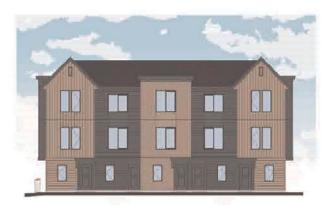

# Form and Character Development Permit Requirement

- The proposed development is subject to a Development Permit for Form and Character and is also subject to the urban design guidelines in the West Clayton Neighbourhood Concept Plan (NCP).
- The proposed development generally complies with the Form and Character Development Permit guidelines in the OCP and the design guidelines in the West Clayton Neighbourhood Concept Plan (NCP).
- The proposed development is comprised of three-storey woodframe, ground-oriented townhouse buildings with individual points of entry.
- The buildings are arranged in blocks of two-to-six units with most units having access to exterior private space, while eight blocks of four units each contain the back-to-back units that have private rooftop outdoor space.