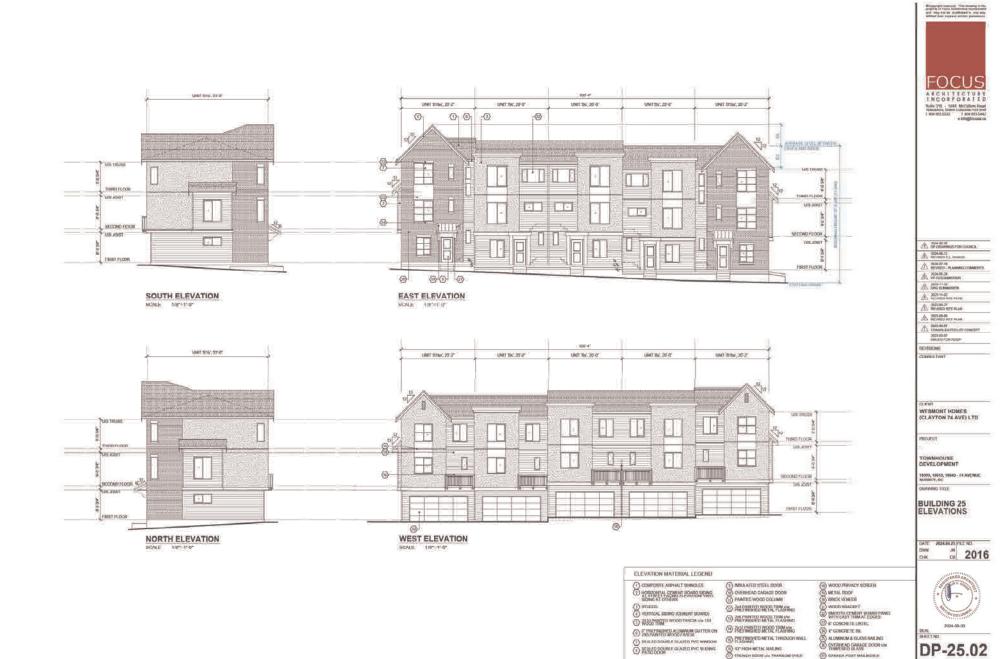

# Form and Character Development Permit Requirement

- The proposed development is subject to a Development Permit for Form and Character and is also subject to the urban design guidelines in the West Clayton Neighbourhood Concept Plan (NCP).
- The proposed development generally complies with the Form and Character Development Permit guidelines in the OCP and the design guidelines in the West Clayton Neighbourhood Concept Plan (NCP).
- The proposed development is comprised of three-storey woodframe, ground-oriented townhouse buildings with individual points of entry.
- The buildings are arranged in blocks of two-to-six units with most units having access to exterior private space, while eight blocks of four units each contain the back-to-back units that have private rooftop outdoor space.

• The proposed buildings achieve an attractive architectural built form, which utilizes high quality materials and contemporary massing. The street interface has been designed to a high quality to achieve a positive urban experience between the proposed building and the public realm.