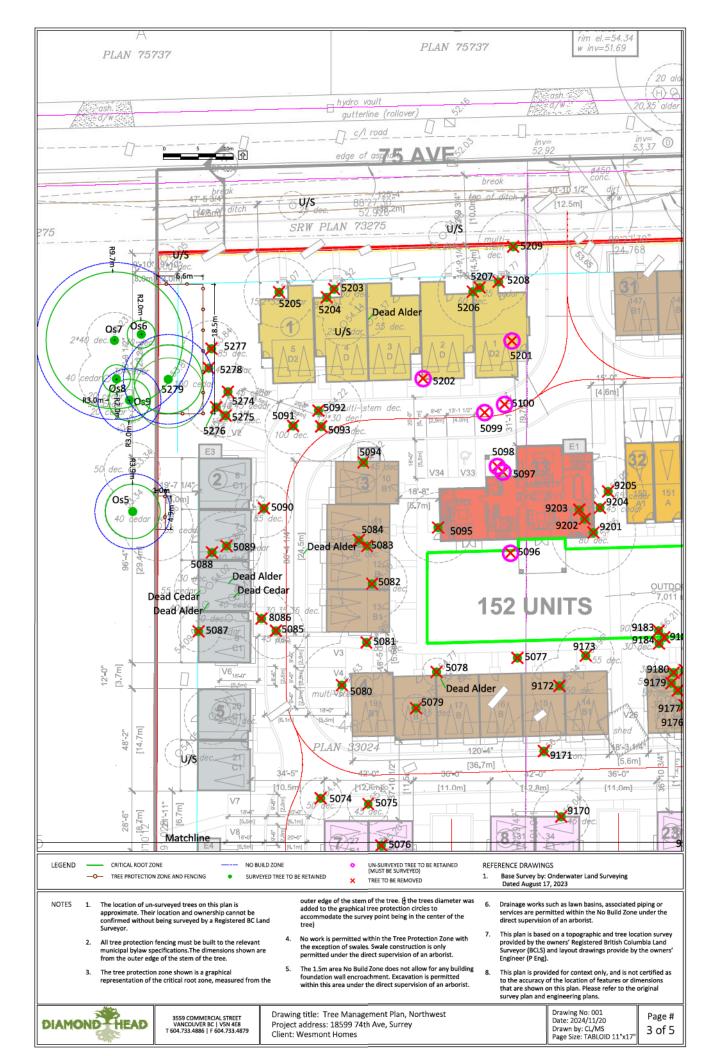

# TREES

- Max Rathburn, ISA Certified Arborist of Diamond Head Consulting Ltd. prepared an Arborist Assessment for the subject site. Table 1 below provides a summary of the proposed tree retention and removal. A detailed list of the proposed tree retention and removal by tree species can be found in Appendix V.
- All trees identified for removal, retention and/or replacement are subject to change prior to final approval of the arborist report.

#### Table 1: Summary of Proposed Onsite Tree Preservation by Tree Species:

|                                          | Existing   | Remove     | Retain   |
|------------------------------------------|------------|------------|----------|
| Alder/Cottonwood (outside riparian area) | 107        | 107        | 0        |
| Alder/Cottonwood (within riparian area)  |            |            |          |
| Deciduous Trees                          | 28         | 28         | 0        |
| Coniferous Trees                         | 35         | 34         | 1        |
| Onsite Tree Totals                       | <u>170</u> | <u>169</u> | <u>1</u> |

| Onsite Replacement Trees Proposed           | 213 |
|---------------------------------------------|-----|
| Total Onsite Retained and Replacement Trees | 214 |

- The Arborist Assessment states that there are a total of 170 bylaw protected trees on the site. Additionally, there are 27 bylaw protected offsite trees and 20 bylaw protected City trees within proximity of the proposed development. The applicant proposes to retain one onsite tree as part of this development proposal. The proposed tree retention was assessed taking into consideration the location of services, building footprints, road dedication and proposed lot grading. Additionally, nine City trees are proposed for removal.
- For those trees that cannot be retained, the applicant will be required to plant trees on a 1 to 1 replacement ratio for Alder and Cottonwood trees, and a 2 to 1 replacement ratio for all other trees. This will require a proposed total of 231 replacement trees on the site. Since the proposed replacement trees cannot be accommodated on the site, the proposed deficit of 18 replacement trees will require an estimated cash-in-lieu payment of \$9,900 to the Green City Program, in accordance with the City's Tree Protection By-law.
- In addition to the replacement trees, boulevard street trees will be planted on 74 and 75 Avenue. Details will be determined by the Engineering Department during the servicing design review process.
- The new trees on the site will consist of a variety of trees including Crimson Sentry Norway Maple, Purple European Beech, Sweet Gum, Elizabeth Magnolia, Tupelo, Persian Spire Parrotia, Colorado Spruce, Austrian Pine Schubert Chokecherry, Green Pillar Oak and Japanese Tree Lilac, Greenspire Littleleaf Linden.