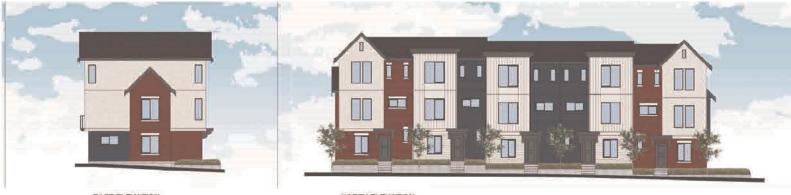

# Form and Character Development Permit Requirement

- The proposed development is subject to a Development Permit for Form and Character and is also subject to the urban design guidelines in the West Clayton Neighbourhood Concept Plan (NCP).
- The proposed development generally complies with the Form and Character Development Permit guidelines in the OCP and the design guidelines in the West Clayton Neighbourhood Concept Plan (NCP).
- The proposed development is comprised of three-storey woodframe, ground-oriented townhouse buildings with individual points of entry.
- The buildings are arranged in blocks of two-to-six units with most units having access to exterior private space, while eight blocks of four units each contain the back-to-back units that have private rooftop outdoor space.

SOUTH STREETSCAPE (74th AVE) - WEST

SOUTH STREETSCAPE (74th AVE) - EAST SCALE: 1/0"=1"-0"

PROJECT TOWNHOUSE

DATE 2024.04.25 FILE NO. CMN 3000 2016

2024-09-03

DP-0.06

PRETNO

STREETSCAPE 74 AVE (SOUTH)