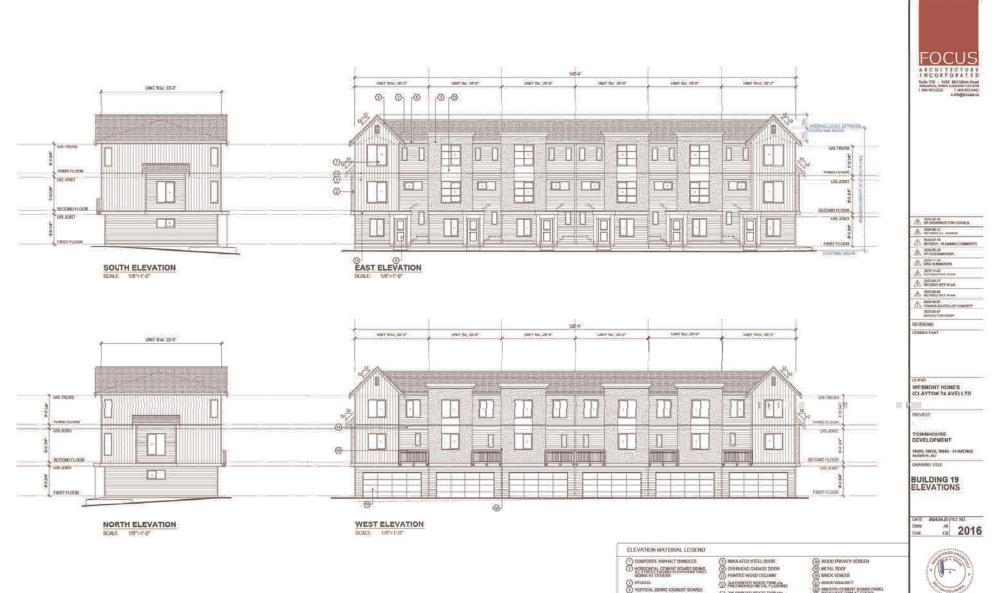

# Form and Character Development Permit Requirement

- The proposed development is subject to a Development Permit for Form and Character and is also subject to the urban design guidelines in the West Clayton Neighbourhood Concept Plan (NCP).
- The proposed development generally complies with the Form and Character Development Permit guidelines in the OCP and the design guidelines in the West Clayton Neighbourhood Concept Plan (NCP).
- The proposed development is comprised of three-storey woodframe, ground-oriented townhouse buildings with individual points of entry.
- The buildings are arranged in blocks of two-to-six units with most units having access to exterior private space, while eight blocks of four units each contain the back-to-back units that have private rooftop outdoor space.

Setback and Back-to-Back Unit Variances:

- The applicant is requesting the following variances:
  - **Rear Yard (South) Setback:** From 6.0 metres to 4.4 metres;
  - Side Yard (East and West) Setback: From 6.0 metres to 3.0 metres
  - **Maximum Number of Back to Back Townhouse Units**: From a maximum of 20% of units to 21% of units
- Applicants' Rationale for the Increase to 21% Back-to-Back Units:
  - The applicant has proposed 21% back-to-back units, as they feel it compliments the site layout well, and gives a different unit type to the project. Due to the larger site, having varying unit types and elevations creates visual interest within the site.
  - The site plan is limited to 7% tandem units. Both tandem and back-to-back units give an affordability option for buyers/owners. To the younger buyers it also give them the use of a roof top deck, which is a nice feature to offer.
- Applicant's Rationale for Reduced Setbacks:
  - The current site plan shows three areas where the side yard setbacks could not be achieved, affecting buildings 14, 17, 30.
  - The variance on the side yards is proposed to be reduced in order that the frontage along 74 Avenue and 75 Avenue appears complete and consistent with the other buildings along that frontage.
  - The rear setback (south) is proposed to be reduced from 6.0 metres to 4.4 metres. The rear setback was designed at 4.4 metres as it acts as a second frontage, along 74 Ave.