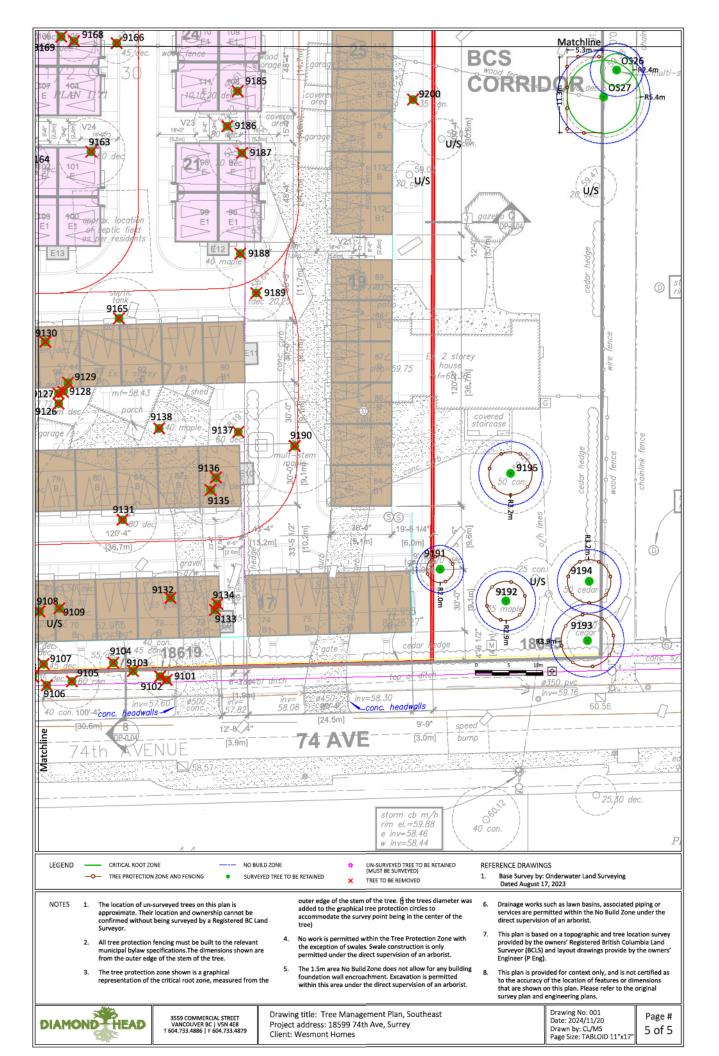

# TREES

- Max Rathburn, ISA Certified Arborist of Diamond Head Consulting Ltd. prepared an Arborist Assessment for the subject site. Table 1 below provides a summary of the proposed tree retention and removal. A detailed list of the proposed tree retention and removal by tree species can be found in Appendix V.
- All trees identified for removal, retention and/or replacement are subject to change prior to final approval of the arborist report.

#### Table 1: Summary of Proposed Onsite Tree Preservation by Tree Species:

|                                          | Existing   | Remove     | Retain   |
|------------------------------------------|------------|------------|----------|
| Alder/Cottonwood (outside riparian area) | 107        | 107        | 0        |
| Alder/Cottonwood (within riparian area)  |            |            |          |
| Deciduous Trees                          | 28         | 28         | 0        |
| Coniferous Trees                         | 35         | 34         | 1        |
| Onsite Tree Totals                       | <u>170</u> | <u>169</u> | <u>1</u> |

| Onsite Replacement Trees Proposed           | 213 |
|---------------------------------------------|-----|
| Total Onsite Retained and Replacement Trees | 214 |

- The Arborist Assessment states that there are a total of 170 bylaw protected trees on the site. Additionally, there are 27 bylaw protected offsite trees and 20 bylaw protected City trees within proximity of the proposed development. The applicant proposes to retain one onsite tree as part of this development proposal. The proposed tree retention was assessed taking into consideration the location of services, building footprints, road dedication and proposed lot grading. Additionally, nine City trees are proposed for removal.
- For those trees that cannot be retained, the applicant will be required to plant trees on a 1 to 1 replacement ratio for Alder and Cottonwood trees, and a 2 to 1 replacement ratio for all other trees. This will require a proposed total of 231 replacement trees on the site. Since the proposed replacement trees cannot be accommodated on the site, the proposed deficit of 18 replacement trees will require an estimated cash-in-lieu payment of \$9,900 to the Green City Program, in accordance with the City's Tree Protection By-law.
- In addition to the replacement trees, boulevard street trees will be planted on 74 and 75 Avenue. Details will be determined by the Engineering Department during the servicing design review process.
- The new trees on the site will consist of a variety of trees including Crimson Sentry Norway Maple, Purple European Beech, Sweet Gum, Elizabeth Magnolia, Tupelo, Persian Spire Parrotia, Colorado Spruce, Austrian Pine Schubert Chokecherry, Green Pillar Oak and Japanese Tree Lilac, Greenspire Littleleaf Linden.