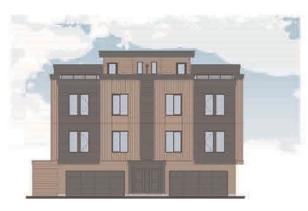

# Form and Character Development Permit Requirement

- The proposed development is subject to a Development Permit for Form and Character and is also subject to the urban design guidelines in the West Clayton Neighbourhood Concept Plan (NCP).
- The proposed development generally complies with the Form and Character Development Permit guidelines in the OCP and the design guidelines in the West Clayton Neighbourhood Concept Plan (NCP).
- The proposed development is comprised of three-storey woodframe, ground-oriented townhouse buildings with individual points of entry.
- The buildings are arranged in blocks of two-to-six units with most units having access to exterior private space, while eight blocks of four units each contain the back-to-back units that have private rooftop outdoor space.

SOUTH STREETSCAPE (74th AVE) - WEST

SOUTH STREETSCAPE (74th AVE) - EAST SCALE: 1/0"=1"-0"

PROJECT TOWNHOUSE

DATE 2024.04.25 FILE NO. CMN 3000 2016

2024-09-03

DP-0.06

PRETNO

STREETSCAPE 74 AVE (SOUTH)