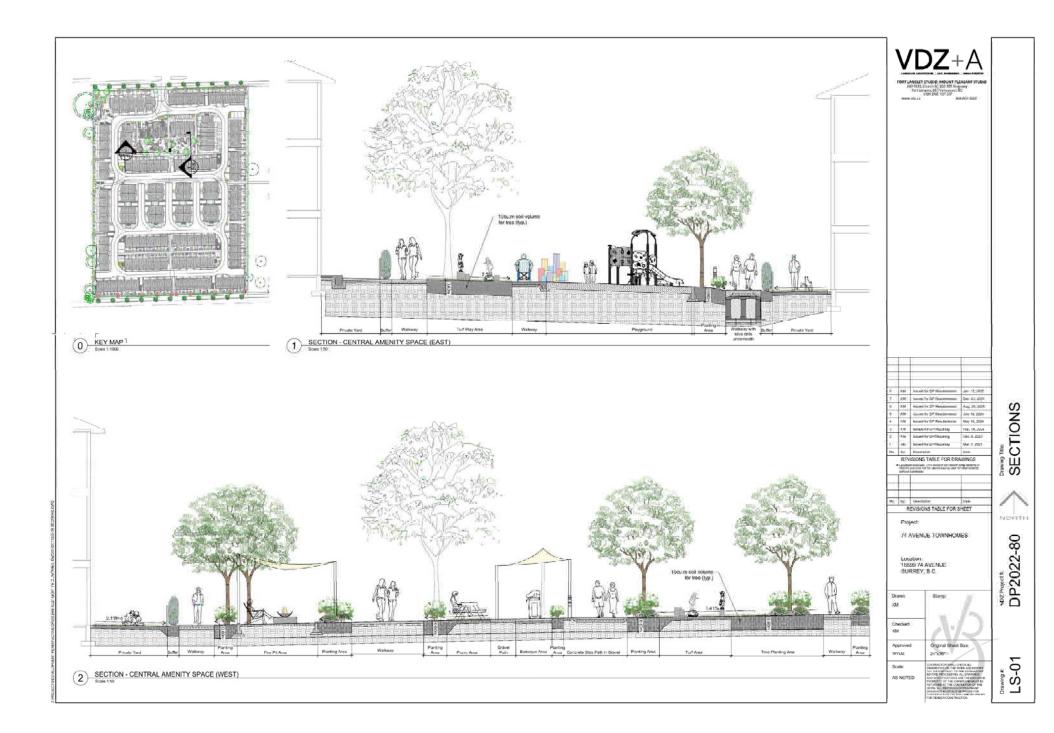

# Indoor Amenity

- The indoor amenity space requirement of the RM-30 Zone is three square metres per dwelling unit. As the applicant proposes a total of 152 units for the whole site, the required indoor amenity space requirement is 456 square metres. The applicant is proposing to provide a total of 445.8 square metres of indoor amenity space over two levels in the central amenity building, with cash-in-lieu to make up the discrepancy.
- The amenity building will contain a media room games room, a lounge and large kitchen and dining room on the first floor, with a guest suite, fitness rooms and a business centre on the second floor.

# Outdoor Amenity

- The outdoor amenity space requirement of the RM-30 Zone is three square metres per dwelling unit. As the applicant proposes a total of 152 units for the site, the required outdoor amenity space requirement is 456 square metres. The applicant is proposing to provide a total of 651.3 square metres of outdoor amenity spaces, consisting of a large central outdoor amenity adjacent the indoor amenity building.
- The outdoor area is broken into precinct with sitting areas, a barbecue area, and a play area.