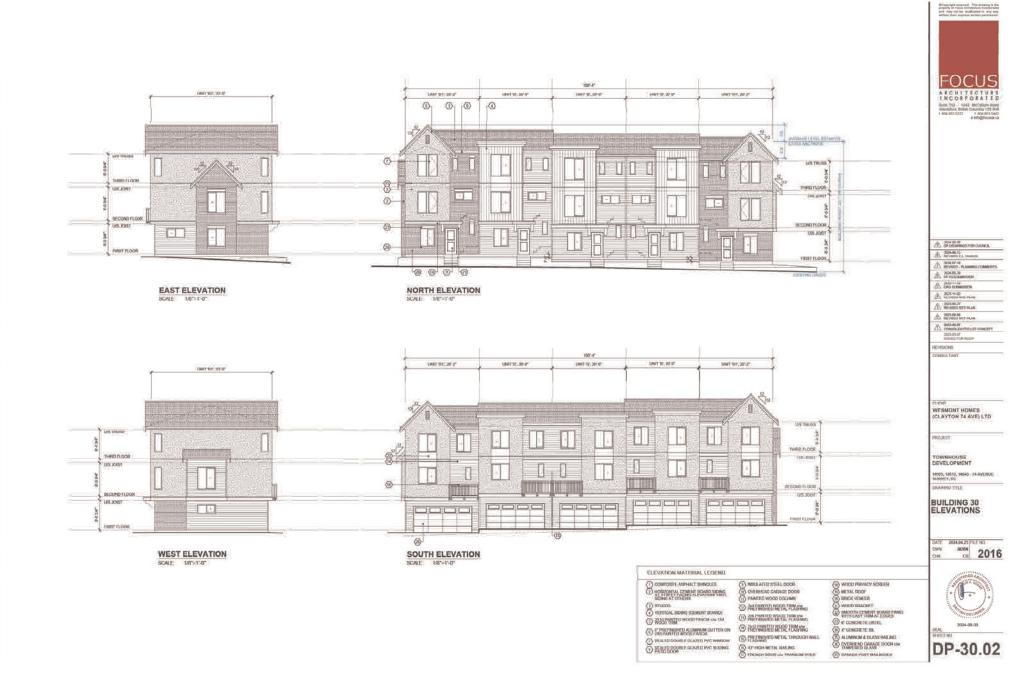

# Form and Character Development Permit Requirement

- The proposed development is subject to a Development Permit for Form and Character and is also subject to the urban design guidelines in the West Clayton Neighbourhood Concept Plan (NCP).
- The proposed development generally complies with the Form and Character Development Permit guidelines in the OCP and the design guidelines in the West Clayton Neighbourhood Concept Plan (NCP).
- The proposed development is comprised of three-storey woodframe, ground-oriented townhouse buildings with individual points of entry.
- The buildings are arranged in blocks of two-to-six units with most units having access to exterior private space, while eight blocks of four units each contain the back-to-back units that have private rooftop outdoor space.

# Landscaping

- Each side-by-side townhouse unit includes a small patio and private yard. These will have layered planting that will include shrubs, grass, perennials and ground cover. The back-to-back units will each have private rooftop outdoor space and small landscaped areas between buildings.
- The development at the east side of the proposal is anticipated to have natural plantings to interface and complement the GIN Corridor, with a public connection between the development and the public pathway in the new GIN.