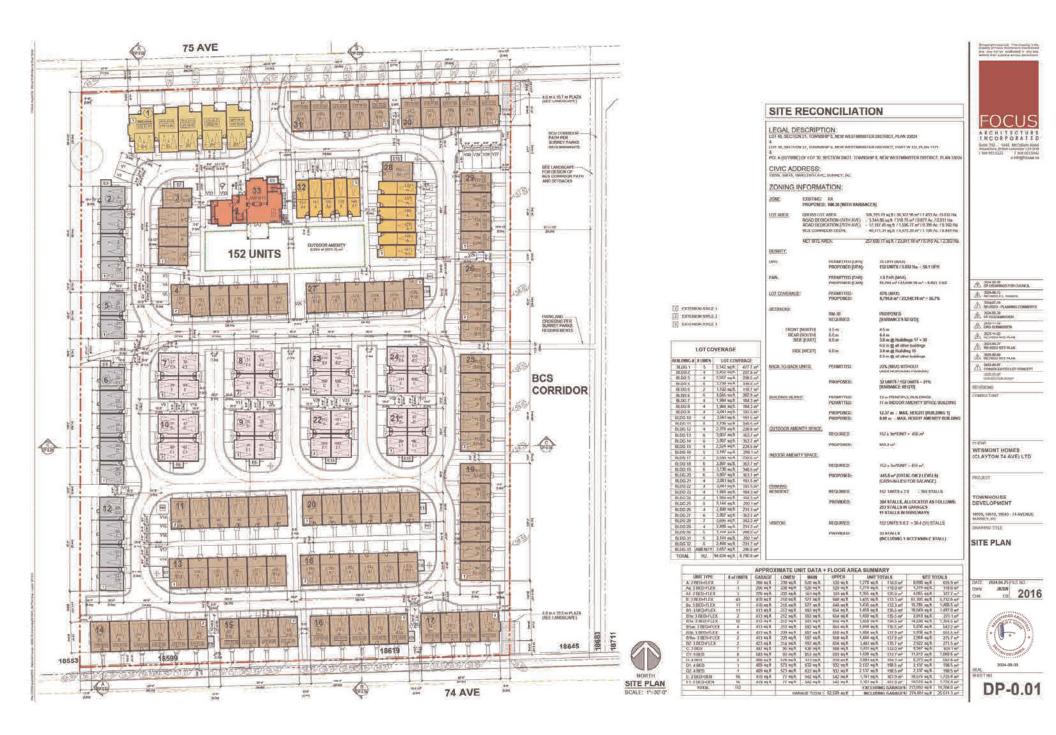

# Context & Background

- The subject site consists of three properties and is 3.03 hectares (7.5 acres) in area, located on the north side of 74 Avenue and west of the Regent Road Elementary School.
- Situated between the subject property and school property to the east is a narrow BCS Corridor (Greenbelt).
- The subject site is currently designated "Urban" in the Official Community Plan (OCP) and "Proposed Elementary School" and "Green Density Transfer" in the West Clayton Concept Plan, and is currently zoned "Acreage Residential Zone (RA)".

# Planning Considerations

- In order to permit the development of a 152-unit townhouse development, the applicant will require the following:
  - **TCP Amendment** to redesignate the lands from "Proposed Elementary School" and "Green Density Transfer" to "High Density Cluster" and "Wildlife Corridor";
  - **Rezoning** the development portion of the site from "One Acre Residential (RA)" to "Multiple Residential 30 Zone (RM-30)"
  - **Development Permit** for Form and Character and Sensitive Ecosystems Green Infrastructure;
  - **Development Variance Permit** for reduced setbacks and to allow for an increased percentage of back-to-back ground-oriented units; and
  - **Subdivision** to create one Lot for a Townhouse development and one Lot (BCS GIN Corridor) to be conveyed to the City for biodiversity protection purposes.

|                           | Proposed                                    |
|---------------------------|---------------------------------------------|
| Lot Area                  |                                             |
| Gross Site Area:          | 3.03 Ha (7.5 acres)                         |
| Road Dedication:          | 0.19 Ha (0.5 acres)                         |
| Conveyance Area (Lot 2):  | 0.45 Ha (1.1 acres) BCS Corridor Dedication |
| Net Townhouse Site Area:  | 2.39 Ha (5.9 acres)                         |
| Number of Units:          | 152 units                                   |
| Building Height:          | 12.4 m                                      |
| Unit Density:             | 50.1 uph (Net)                              |
| Floor Area Ratio (FAR):   | 0.82 FAR (Net)                              |
| Floor Area                |                                             |
| Residential:              | 23,940 m <sup>2</sup>                       |
| Commercial:               | NA                                          |
| Total:                    | 23,940 m <sup>2</sup>                       |
| <b>Residential Units:</b> |                                             |
| 2-Bedroom:                | 43                                          |
| 3-Bedroom:                | 104                                         |
| 4-Bedroom:                | 5                                           |
| Total:                    | 152                                         |

# **Zoning By-law**

- The applicant is proposing to rezone the site to RM-30 to accommodate a proposed 152 unit townhouse project on the subject site.
- A comparison of the density, lot coverage, setbacks, building height and permitted uses in the RM-30 Zone and the proposed development is illustrated in the following table:

| Zoning               | RM-30 Zone         | Proposed Development                                       |
|----------------------|--------------------|------------------------------------------------------------|
| Unit Density:        | 75 UPH             | 50.1 UPH                                                   |
| Floor Area Ratio:    | 1.0                | 0.82                                                       |
| Lot Coverage:        | 45%                | 37%                                                        |
| Yards and Setbacks   | Front: 4.5 m       | Front (north): 4.5 m                                       |
|                      | Rear: 6.0 m        | Rear (south): 4.4 m                                        |
|                      | Side: 6.0 m        | Side (east + west): 3.0 m                                  |
| Principal Building   | 13.0 M             | 12.4 M                                                     |
| Height:              |                    |                                                            |
| Permitted Uses:      |                    |                                                            |
| Indoor Amenity:      | 456 m²             | The proposed 445.8 m <sup>2</sup> +                        |
|                      |                    | CIL meets the Zoning By-                                   |
|                      |                    | law requirement                                            |
| Outdoor Amenity:     | 456 m <sup>2</sup> | The proposed 6-1 m <sup>2</sup>                            |
| Outdoor Amenity.     |                    | The proposed 651 m <sup>2</sup><br>meets the Zoning By-law |
|                      |                    | requirement                                                |
| Parking              | (Part 5)           | Proposed                                                   |
| Residential:         | (1 art 5)          | 304                                                        |
| Residential Visitor: |                    | -                                                          |
| Total:               |                    | 33                                                         |
| Tandem (%):          |                    | 337<br>3% (11)                                             |

# Sensitive Ecosystems (Green Infrastructure Areas) Development Permit Requirement

- The City of Surrey Biodiversity Conservation Strategy (BCS) Green Infrastructure Network (GIN) map, adopted by Council on July 21, 2014 (Corporate Report No. R141; 2014), and a Local BCS Corridor is within the subject site, in the Cloverdale BCS management area, with a Low ecological value.
- The BCS further identifies the GIN area of the subject site as having a mix of Moderate to Very Low habitat suitability rating, derived from species at risk presence, species accounts and known ecosystem habitat inventories. The BCS recommends a target Corridor width of 60 metres.
- The Green Infrastructure Network (GIN) Corridor runs along the length of the eastern boundary of the property measured at 25.0 metres wide. According to Parks, Recreation & Culture, dedication will be required on the subject site for the GIN Corridor. A Development Permit for Sensitive Ecosystems (Green Infrastructure Areas) is required to protect environmentally sensitive and/or unique natural areas from the impacts of development.
- The development proposal conserves approximately 0.45 hectares (1.1 acres) of the subject site through Riparian Conveyance which is 14.7 % of the total gross area of subject site. This method of GIN retention/enhancement will assist in the long-term protection of the natural features and allows the City to better achieve biodiversity at this location consistent with the guidelines contained in the BCS.
- An Ecosystem Development Plan, prepared by Kyla Milne, *R.P. Bio.*, of Pacific Land Group and dated March 4, 2024 was reviewed by staff and found to be generally acceptable, with some modifications to content and format of the report still required. The finalized report and recommendations will be incorporated into the finalized Development Permit.

# Outdoor Amenity

- The outdoor amenity space requirement of the RM-30 Zone is three square metres per dwelling unit. As the applicant proposes a total of 152 units for the site, the required outdoor amenity space requirement is 456 square metres. The applicant is proposing to provide a total of 651.3 square metres of outdoor amenity spaces, consisting of a large central outdoor amenity adjacent the indoor amenity building.
- The outdoor area is broken into precinct with sitting areas, a barbecue area, and a play area.