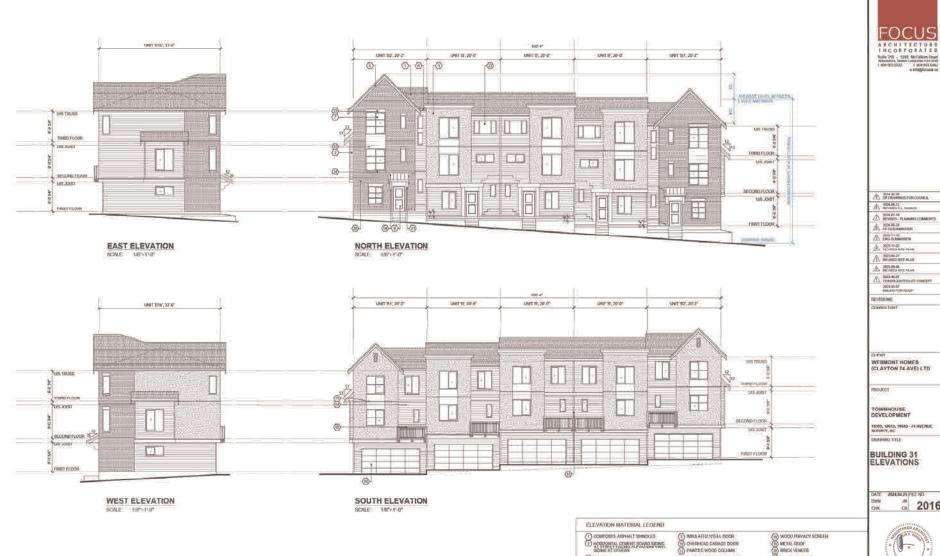

# Form and Character Development Permit Requirement

- The proposed development is subject to a Development Permit for Form and Character and is also subject to the urban design guidelines in the West Clayton Neighbourhood Concept Plan (NCP).
- The proposed development generally complies with the Form and Character Development Permit guidelines in the OCP and the design guidelines in the West Clayton Neighbourhood Concept Plan (NCP).
- The proposed development is comprised of three-storey woodframe, ground-oriented townhouse buildings with individual points of entry.
- The buildings are arranged in blocks of two-to-six units with most units having access to exterior private space, while eight blocks of four units each contain the back-to-back units that have private rooftop outdoor space.

# Landscaping

- Each side-by-side townhouse unit includes a small patio and private yard. These will have layered planting that will include shrubs, grass, perennials and ground cover. The back-to-back units will each have private rooftop outdoor space and small landscaped areas between buildings.
- The development at the east side of the proposal is anticipated to have natural plantings to interface and complement the GIN Corridor, with a public connection between the development and the public pathway in the new GIN.