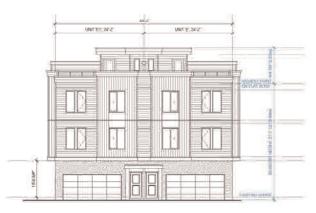

# Form and Character Development Permit Requirement

- The proposed development is subject to a Development Permit for Form and Character and is also subject to the urban design guidelines in the West Clayton Neighbourhood Concept Plan (NCP).
- The proposed development generally complies with the Form and Character Development Permit guidelines in the OCP and the design guidelines in the West Clayton Neighbourhood Concept Plan (NCP).
- The proposed development is comprised of three-storey woodframe, ground-oriented townhouse buildings with individual points of entry.
- The buildings are arranged in blocks of two-to-six units with most units having access to exterior private space, while eight blocks of four units each contain the back-to-back units that have private rooftop outdoor space.

• The proposed buildings achieve an attractive architectural built form, which utilizes high quality materials and contemporary massing. The street interface has been designed to a high quality to achieve a positive urban experience between the proposed building and the public realm.