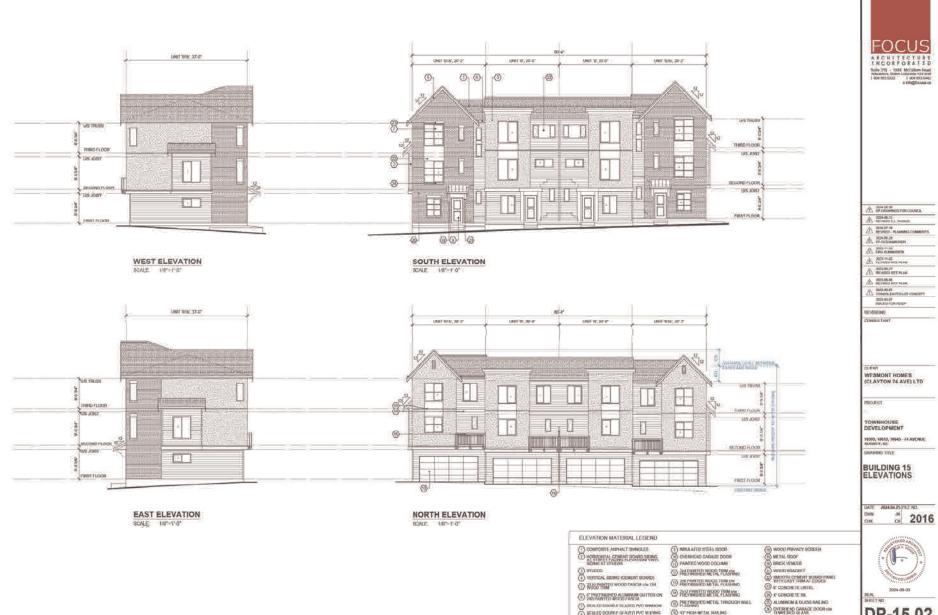

# Form and Character Development Permit Requirement

- The proposed development is subject to a Development Permit for Form and Character and is also subject to the urban design guidelines in the West Clayton Neighbourhood Concept Plan (NCP).
- The proposed development generally complies with the Form and Character Development Permit guidelines in the OCP and the design guidelines in the West Clayton Neighbourhood Concept Plan (NCP).
- The proposed development is comprised of three-storey woodframe, ground-oriented townhouse buildings with individual points of entry.
- The buildings are arranged in blocks of two-to-six units with most units having access to exterior private space, while eight blocks of four units each contain the back-to-back units that have private rooftop outdoor space.

Setback and Back-to-Back Unit Variances:

- The applicant is requesting the following variances:
  - **Rear Yard (South) Setback:** From 6.0 metres to 4.4 metres;
  - Side Yard (East and West) Setback: From 6.0 metres to 3.0 metres
  - **Maximum Number of Back to Back Townhouse Units**: From a maximum of 20% of units to 21% of units
- Applicants' Rationale for the Increase to 21% Back-to-Back Units:
  - The applicant has proposed 21% back-to-back units, as they feel it compliments the site layout well, and gives a different unit type to the project. Due to the larger site, having varying unit types and elevations creates visual interest within the site.
  - The site plan is limited to 7% tandem units. Both tandem and back-to-back units give an affordability option for buyers/owners. To the younger buyers it also give them the use of a roof top deck, which is a nice feature to offer.
- Applicant's Rationale for Reduced Setbacks:
  - The current site plan shows three areas where the side yard setbacks could not be achieved, affecting buildings 14, 17, 30.
  - The variance on the side yards is proposed to be reduced in order that the frontage along 74 Avenue and 75 Avenue appears complete and consistent with the other buildings along that frontage.
  - The rear setback (south) is proposed to be reduced from 6.0 metres to 4.4 metres. The rear setback was designed at 4.4 metres as it acts as a second frontage, along 74 Ave.