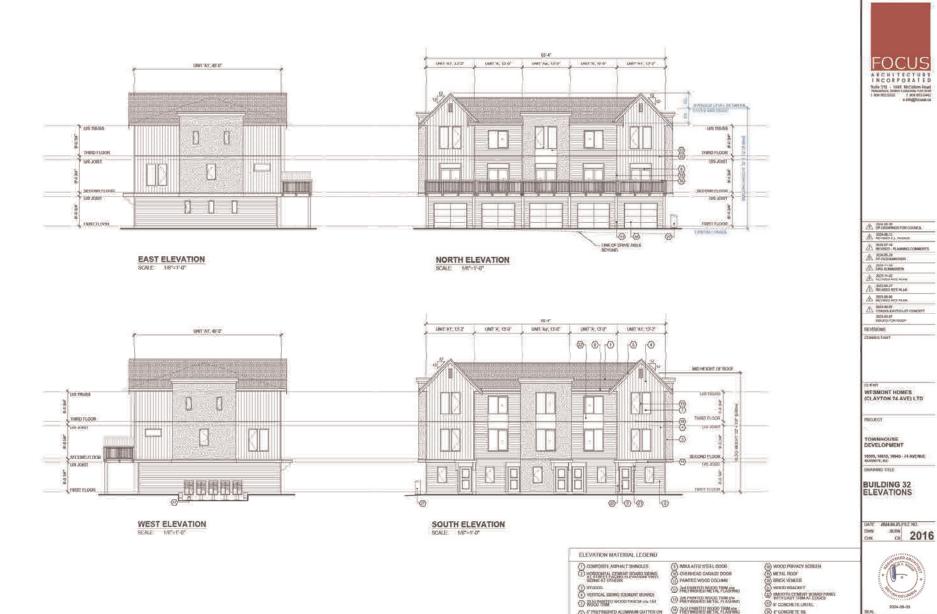

# Form and Character Development Permit Requirement

- The proposed development is subject to a Development Permit for Form and Character and is also subject to the urban design guidelines in the West Clayton Neighbourhood Concept Plan (NCP).
- The proposed development generally complies with the Form and Character Development Permit guidelines in the OCP and the design guidelines in the West Clayton Neighbourhood Concept Plan (NCP).
- The proposed development is comprised of three-storey woodframe, ground-oriented townhouse buildings with individual points of entry.
- The buildings are arranged in blocks of two-to-six units with most units having access to exterior private space, while eight blocks of four units each contain the back-to-back units that have private rooftop outdoor space.