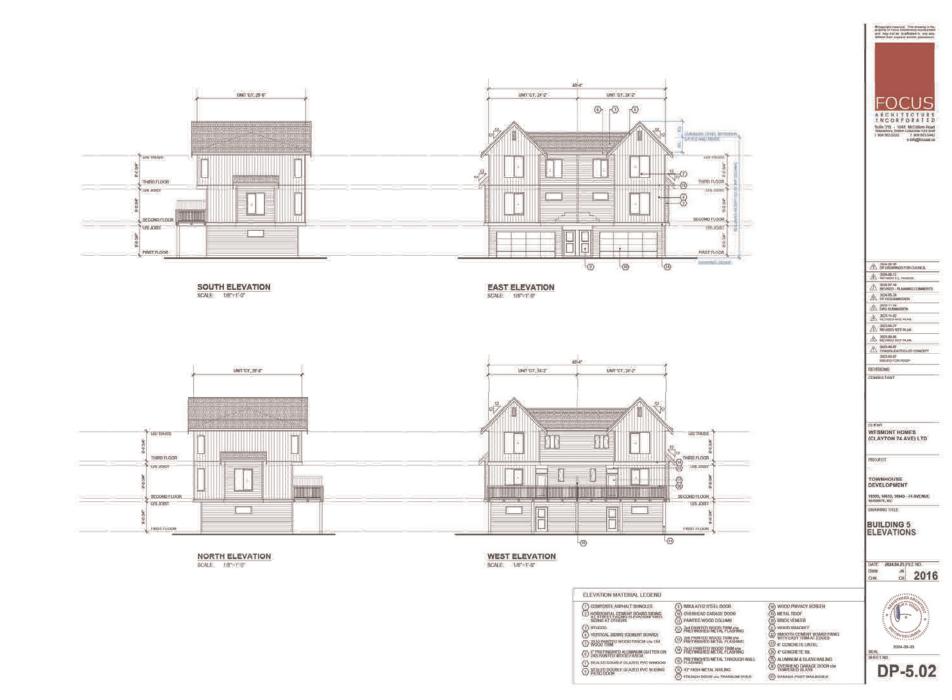

# Form and Character Development Permit Requirement

- The proposed development is subject to a Development Permit for Form and Character and is also subject to the urban design guidelines in the West Clayton Neighbourhood Concept Plan (NCP).
- The proposed development generally complies with the Form and Character Development Permit guidelines in the OCP and the design guidelines in the West Clayton Neighbourhood Concept Plan (NCP).
- The proposed development is comprised of three-storey woodframe, ground-oriented townhouse buildings with individual points of entry.
- The buildings are arranged in blocks of two-to-six units with most units having access to exterior private space, while eight blocks of four units each contain the back-to-back units that have private rooftop outdoor space.

Setback and Back-to-Back Unit Variances:

- The applicant is requesting the following variances:
  - **Rear Yard (South) Setback:** From 6.0 metres to 4.4 metres;
  - Side Yard (East and West) Setback: From 6.0 metres to 3.0 metres
  - **Maximum Number of Back to Back Townhouse Units**: From a maximum of 20% of units to 21% of units
- Applicants' Rationale for the Increase to 21% Back-to-Back Units:
  - The applicant has proposed 21% back-to-back units, as they feel it compliments the site layout well, and gives a different unit type to the project. Due to the larger site, having varying unit types and elevations creates visual interest within the site.
  - The site plan is limited to 7% tandem units. Both tandem and back-to-back units give an affordability option for buyers/owners. To the younger buyers it also give them the use of a roof top deck, which is a nice feature to offer.
- Applicant's Rationale for Reduced Setbacks:
  - The current site plan shows three areas where the side yard setbacks could not be achieved, affecting buildings 14, 17, 30.
  - The variance on the side yards is proposed to be reduced in order that the frontage along 74 Avenue and 75 Avenue appears complete and consistent with the other buildings along that frontage.
  - The rear setback (south) is proposed to be reduced from 6.0 metres to 4.4 metres. The rear setback was designed at 4.4 metres as it acts as a second frontage, along 74 Ave.