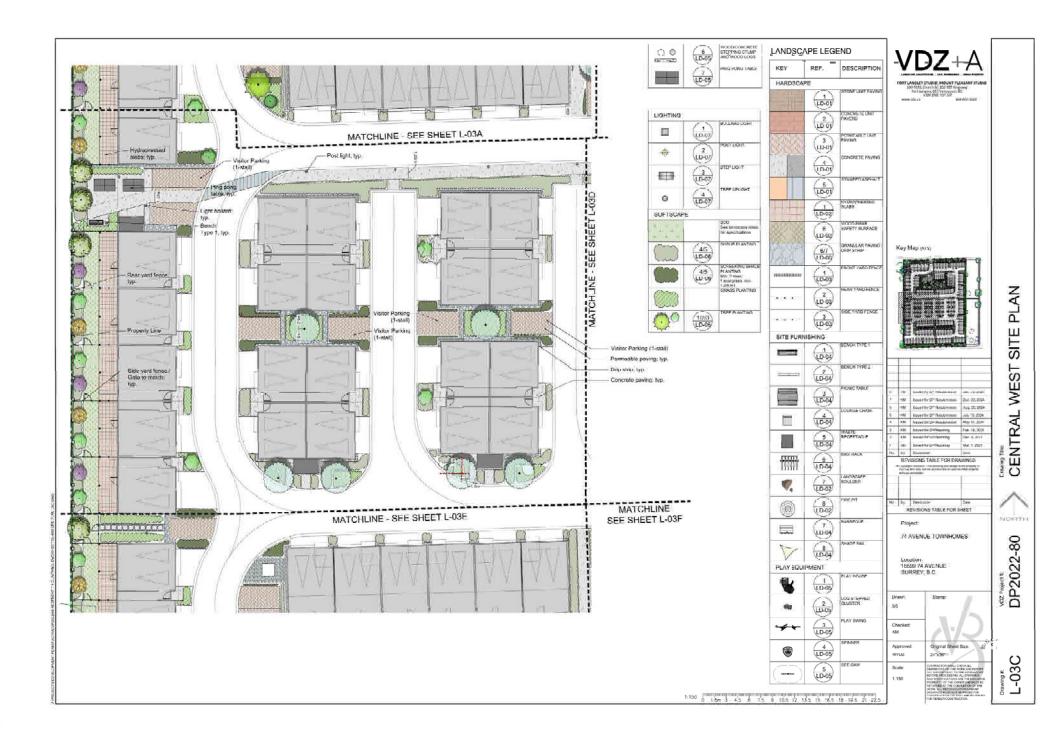

# Form and Character Development Permit Requirement

- The proposed development is subject to a Development Permit for Form and Character and is also subject to the urban design guidelines in the West Clayton Neighbourhood Concept Plan (NCP).
- The proposed development generally complies with the Form and Character Development Permit guidelines in the OCP and the design guidelines in the West Clayton Neighbourhood Concept Plan (NCP).
- The proposed development is comprised of three-storey woodframe, ground-oriented townhouse buildings with individual points of entry.
- The buildings are arranged in blocks of two-to-six units with most units having access to exterior private space, while eight blocks of four units each contain the back-to-back units that have private rooftop outdoor space.

# Landscaping

- Each side-by-side townhouse unit includes a small patio and private yard. These will have layered planting that will include shrubs, grass, perennials and ground cover. The back-to-back units will each have private rooftop outdoor space and small landscaped areas between buildings.
- The development at the east side of the proposal is anticipated to have natural plantings to interface and complement the GIN Corridor, with a public connection between the development and the public pathway in the new GIN.

# Outdoor Amenity

- The outdoor amenity space requirement of the RM-30 Zone is three square metres per dwelling unit. As the applicant proposes a total of 152 units for the site, the required outdoor amenity space requirement is 456 square metres. The applicant is proposing to provide a total of 651.3 square metres of outdoor amenity spaces, consisting of a large central outdoor amenity adjacent the indoor amenity building.
- The outdoor area is broken into precinct with sitting areas, a barbecue area, and a play area.