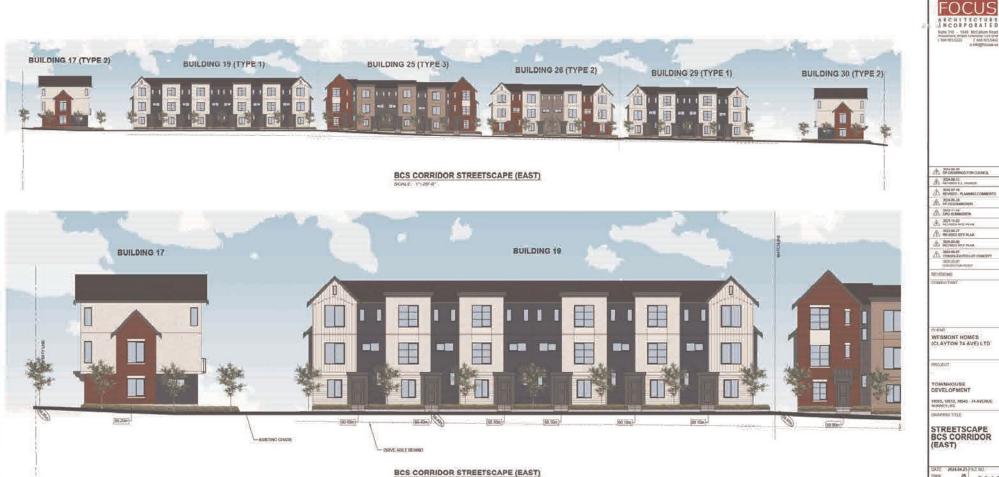

# Form and Character Development Permit Requirement

- The proposed development is subject to a Development Permit for Form and Character and is also subject to the urban design guidelines in the West Clayton Neighbourhood Concept Plan (NCP).
- The proposed development generally complies with the Form and Character Development Permit guidelines in the OCP and the design guidelines in the West Clayton Neighbourhood Concept Plan (NCP).
- The proposed development is comprised of three-storey woodframe, ground-oriented townhouse buildings with individual points of entry.
- The buildings are arranged in blocks of two-to-six units with most units having access to exterior private space, while eight blocks of four units each contain the back-to-back units that have private rooftop outdoor space.