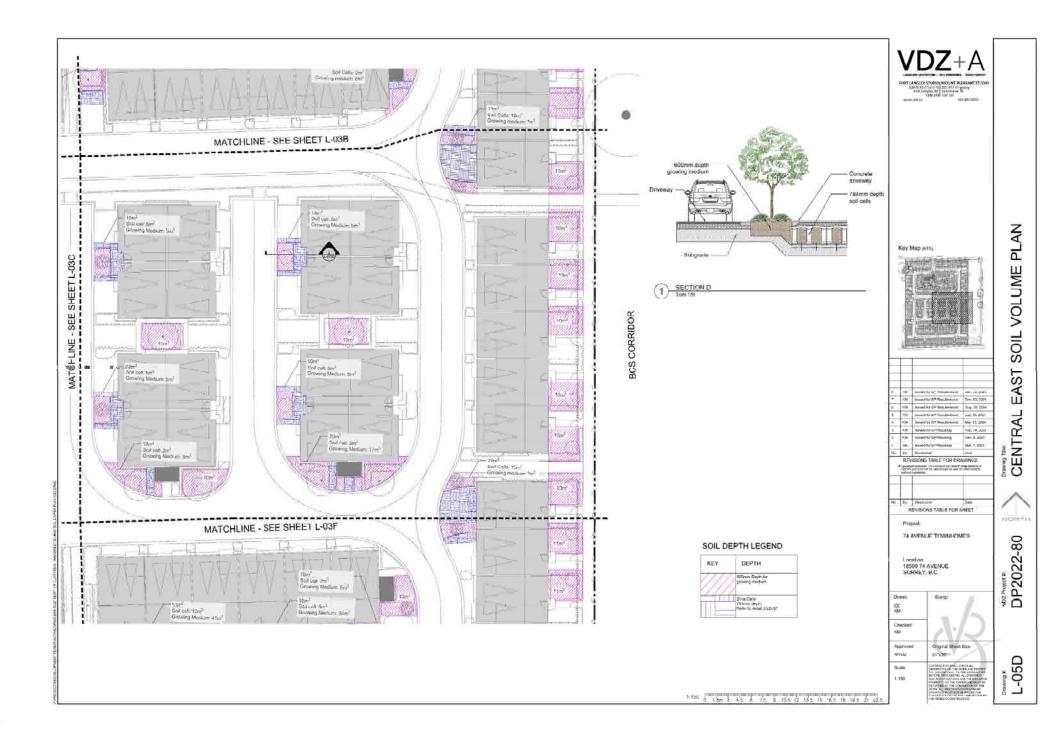

# Form and Character Development Permit Requirement

- The proposed development is subject to a Development Permit for Form and Character and is also subject to the urban design guidelines in the West Clayton Neighbourhood Concept Plan (NCP).
- The proposed development generally complies with the Form and Character Development Permit guidelines in the OCP and the design guidelines in the West Clayton Neighbourhood Concept Plan (NCP).
- The proposed development is comprised of three-storey woodframe, ground-oriented townhouse buildings with individual points of entry.
- The buildings are arranged in blocks of two-to-six units with most units having access to exterior private space, while eight blocks of four units each contain the back-to-back units that have private rooftop outdoor space.

# Landscaping

- Each side-by-side townhouse unit includes a small patio and private yard. These will have layered planting that will include shrubs, grass, perennials and ground cover. The back-to-back units will each have private rooftop outdoor space and small landscaped areas between buildings.
- The development at the east side of the proposal is anticipated to have natural plantings to interface and complement the GIN Corridor, with a public connection between the development and the public pathway in the new GIN.