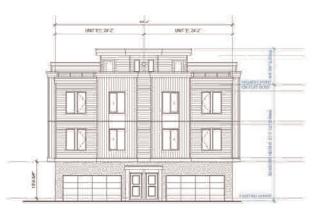

# Form and Character Development Permit Requirement

- The proposed development is subject to a Development Permit for Form and Character and is also subject to the urban design guidelines in the West Clayton Neighbourhood Concept Plan (NCP).
- The proposed development generally complies with the Form and Character Development Permit guidelines in the OCP and the design guidelines in the West Clayton Neighbourhood Concept Plan (NCP).
- The proposed development is comprised of three-storey woodframe, ground-oriented townhouse buildings with individual points of entry.
- The buildings are arranged in blocks of two-to-six units with most units having access to exterior private space, while eight blocks of four units each contain the back-to-back units that have private rooftop outdoor space.

• The proposed buildings achieve an attractive architectural built form, which utilizes high quality materials and contemporary massing. The street interface has been designed to a high quality to achieve a positive urban experience between the proposed building and the public realm.