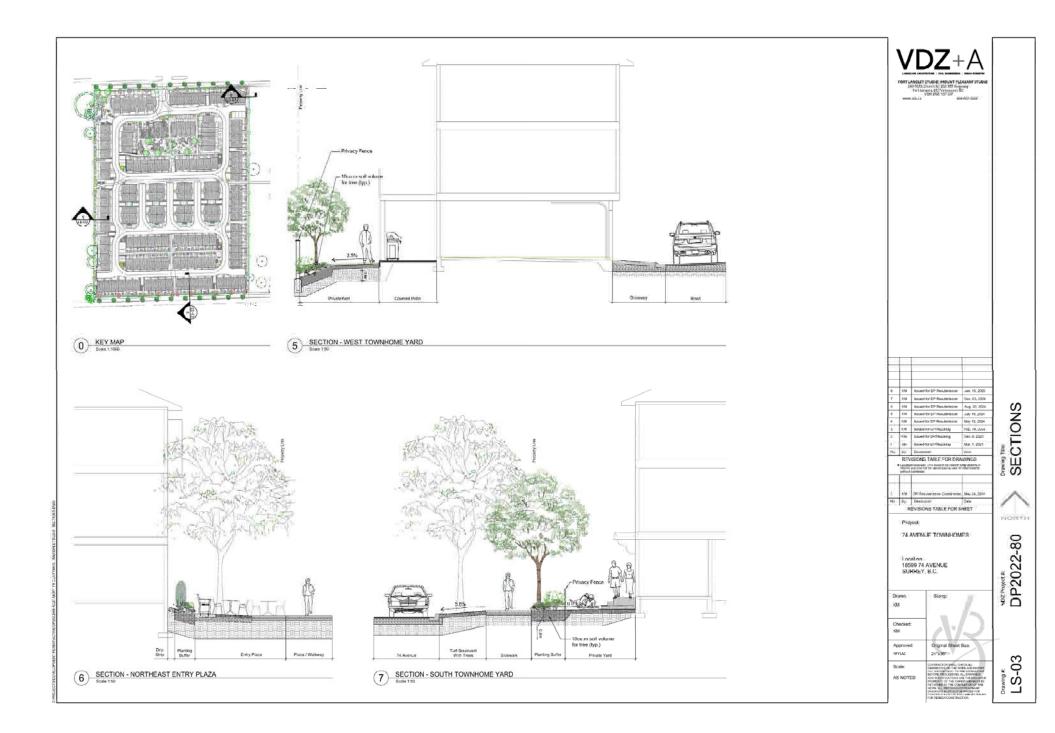

# Landscaping

- Each side-by-side townhouse unit includes a small patio and private yard. These will have layered planting that will include shrubs, grass, perennials and ground cover. The back-to-back units will each have private rooftop outdoor space and small landscaped areas between buildings.
- The development at the east side of the proposal is anticipated to have natural plantings to interface and complement the GIN Corridor, with a public connection between the development and the public pathway in the new GIN.

# Form and Character Development Permit Requirement

- The proposed development is subject to a Development Permit for Form and Character and is also subject to the urban design guidelines in the West Clayton Neighbourhood Concept Plan (NCP).
- The proposed development generally complies with the Form and Character Development Permit guidelines in the OCP and the design guidelines in the West Clayton Neighbourhood Concept Plan (NCP).
- The proposed development is comprised of three-storey woodframe, ground-oriented townhouse buildings with individual points of entry.
- The buildings are arranged in blocks of two-to-six units with most units having access to exterior private space, while eight blocks of four units each contain the back-to-back units that have private rooftop outdoor space.