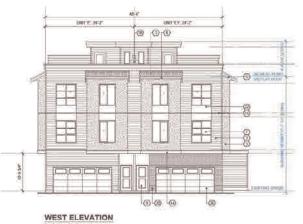

# Form and Character Development Permit Requirement

- The proposed development is subject to a Development Permit for Form and Character and is also subject to the urban design guidelines in the West Clayton Neighbourhood Concept Plan (NCP).
- The proposed development generally complies with the Form and Character Development Permit guidelines in the OCP and the design guidelines in the West Clayton Neighbourhood Concept Plan (NCP).
- The proposed development is comprised of three-storey woodframe, ground-oriented townhouse buildings with individual points of entry.
- The buildings are arranged in blocks of two-to-six units with most units having access to exterior private space, while eight blocks of four units each contain the back-to-back units that have private rooftop outdoor space.

Setback and Back-to-Back Unit Variances:

- The applicant is requesting the following variances:
  - **Rear Yard (South) Setback:** From 6.0 metres to 4.4 metres;
  - Side Yard (East and West) Setback: From 6.0 metres to 3.0 metres
  - **Maximum Number of Back to Back Townhouse Units**: From a maximum of 20% of units to 21% of units
- Applicants' Rationale for the Increase to 21% Back-to-Back Units:
  - The applicant has proposed 21% back-to-back units, as they feel it compliments the site layout well, and gives a different unit type to the project. Due to the larger site, having varying unit types and elevations creates visual interest within the site.
  - The site plan is limited to 7% tandem units. Both tandem and back-to-back units give an affordability option for buyers/owners. To the younger buyers it also give them the use of a roof top deck, which is a nice feature to offer.
- Applicant's Rationale for Reduced Setbacks:
  - The current site plan shows three areas where the side yard setbacks could not be achieved, affecting buildings 14, 17, 30.
  - The variance on the side yards is proposed to be reduced in order that the frontage along 74 Avenue and 75 Avenue appears complete and consistent with the other buildings along that frontage.
  - The rear setback (south) is proposed to be reduced from 6.0 metres to 4.4 metres. The rear setback was designed at 4.4 metres as it acts as a second frontage, along 74 Ave.