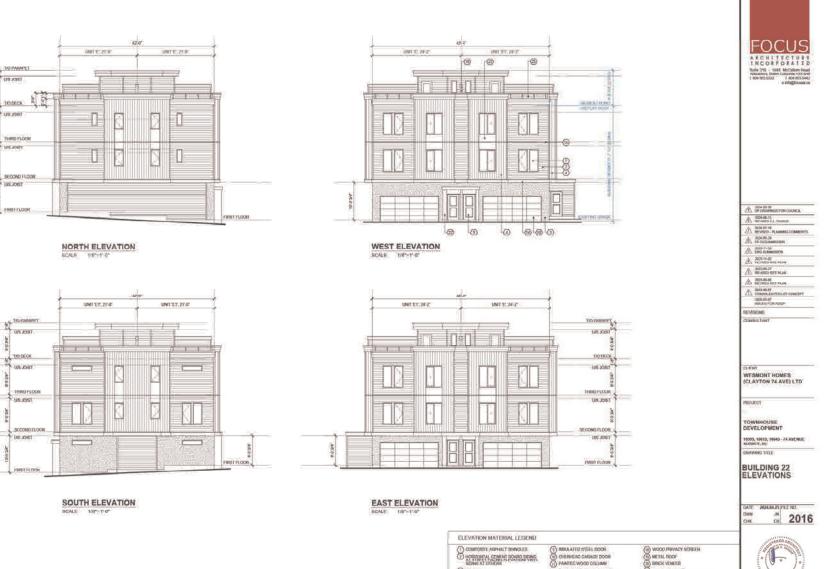

# Form and Character Development Permit Requirement

- The proposed development is subject to a Development Permit for Form and Character and is also subject to the urban design guidelines in the West Clayton Neighbourhood Concept Plan (NCP).
- The proposed development generally complies with the Form and Character Development Permit guidelines in the OCP and the design guidelines in the West Clayton Neighbourhood Concept Plan (NCP).
- The proposed development is comprised of three-storey woodframe, ground-oriented townhouse buildings with individual points of entry.
- The buildings are arranged in blocks of two-to-six units with most units having access to exterior private space, while eight blocks of four units each contain the back-to-back units that have private rooftop outdoor space.

# Landscaping

- Each side-by-side townhouse unit includes a small patio and private yard. These will have layered planting that will include shrubs, grass, perennials and ground cover. The back-to-back units will each have private rooftop outdoor space and small landscaped areas between buildings.
- The development at the east side of the proposal is anticipated to have natural plantings to interface and complement the GIN Corridor, with a public connection between the development and the public pathway in the new GIN.