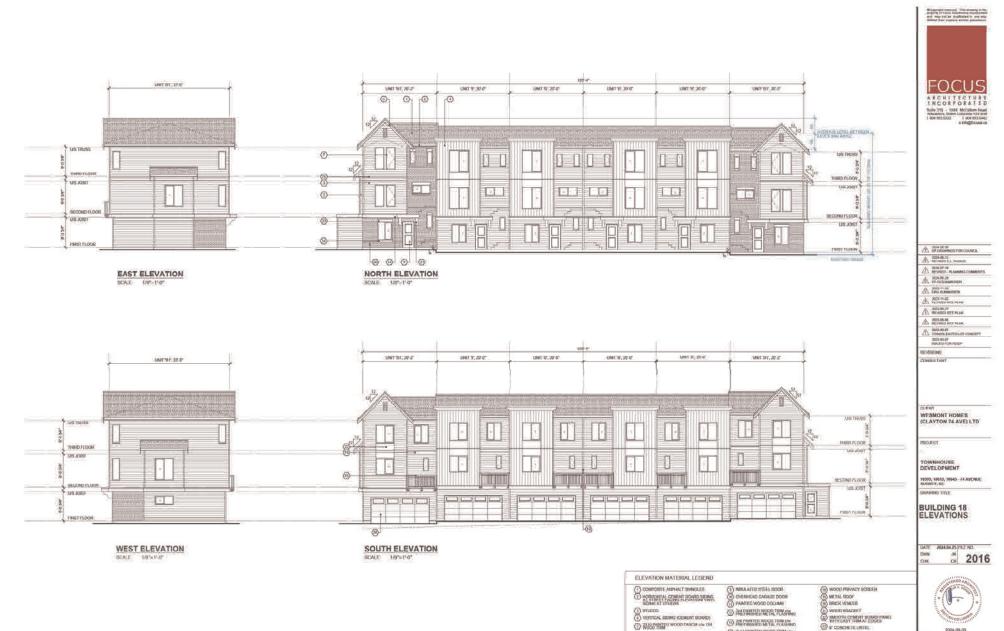

# Form and Character Development Permit Requirement

- The proposed development is subject to a Development Permit for Form and Character and is also subject to the urban design guidelines in the West Clayton Neighbourhood Concept Plan (NCP).
- The proposed development generally complies with the Form and Character Development Permit guidelines in the OCP and the design guidelines in the West Clayton Neighbourhood Concept Plan (NCP).
- The proposed development is comprised of three-storey woodframe, ground-oriented townhouse buildings with individual points of entry.
- The buildings are arranged in blocks of two-to-six units with most units having access to exterior private space, while eight blocks of four units each contain the back-to-back units that have private rooftop outdoor space.

Setback and Back-to-Back Unit Variances:

- The applicant is requesting the following variances:
  - **Rear Yard (South) Setback:** From 6.0 metres to 4.4 metres;
  - Side Yard (East and West) Setback: From 6.0 metres to 3.0 metres
  - **Maximum Number of Back to Back Townhouse Units**: From a maximum of 20% of units to 21% of units
- Applicants' Rationale for the Increase to 21% Back-to-Back Units:
  - The applicant has proposed 21% back-to-back units, as they feel it compliments the site layout well, and gives a different unit type to the project. Due to the larger site, having varying unit types and elevations creates visual interest within the site.
  - The site plan is limited to 7% tandem units. Both tandem and back-to-back units give an affordability option for buyers/owners. To the younger buyers it also give them the use of a roof top deck, which is a nice feature to offer.
- Applicant's Rationale for Reduced Setbacks:
  - The current site plan shows three areas where the side yard setbacks could not be achieved, affecting buildings 14, 17, 30.
  - The variance on the side yards is proposed to be reduced in order that the frontage along 74 Avenue and 75 Avenue appears complete and consistent with the other buildings along that frontage.
  - The rear setback (south) is proposed to be reduced from 6.0 metres to 4.4 metres. The rear setback was designed at 4.4 metres as it acts as a second frontage, along 74 Ave.