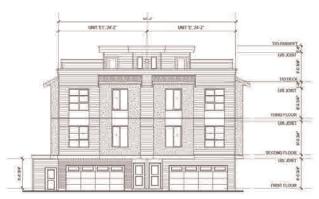

# Form and Character Development Permit Requirement

- The proposed development is subject to a Development Permit for Form and Character and is also subject to the urban design guidelines in the West Clayton Neighbourhood Concept Plan (NCP).
- The proposed development generally complies with the Form and Character Development Permit guidelines in the OCP and the design guidelines in the West Clayton Neighbourhood Concept Plan (NCP).
- The proposed development is comprised of three-storey woodframe, ground-oriented townhouse buildings with individual points of entry.
- The buildings are arranged in blocks of two-to-six units with most units having access to exterior private space, while eight blocks of four units each contain the back-to-back units that have private rooftop outdoor space.