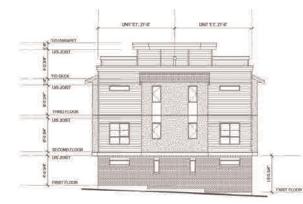

# Form and Character Development Permit Requirement

- The proposed development is subject to a Development Permit for Form and Character and is also subject to the urban design guidelines in the West Clayton Neighbourhood Concept Plan (NCP).
- The proposed development generally complies with the Form and Character Development Permit guidelines in the OCP and the design guidelines in the West Clayton Neighbourhood Concept Plan (NCP).
- The proposed development is comprised of three-storey woodframe, ground-oriented townhouse buildings with individual points of entry.
- The buildings are arranged in blocks of two-to-six units with most units having access to exterior private space, while eight blocks of four units each contain the back-to-back units that have private rooftop outdoor space.

SOUTH STREETSCAPE (74th AVE) - WEST

SOUTH STREETSCAPE (74th AVE) - EAST SCALE: 1/0"=1"-0"

PROJECT TOWNHOUSE

DATE 2024.04.25 FILE NO. CMN 3000 2016

2024-09-03

DP-0.06

PRETNO

STREETSCAPE 74 AVE (SOUTH)