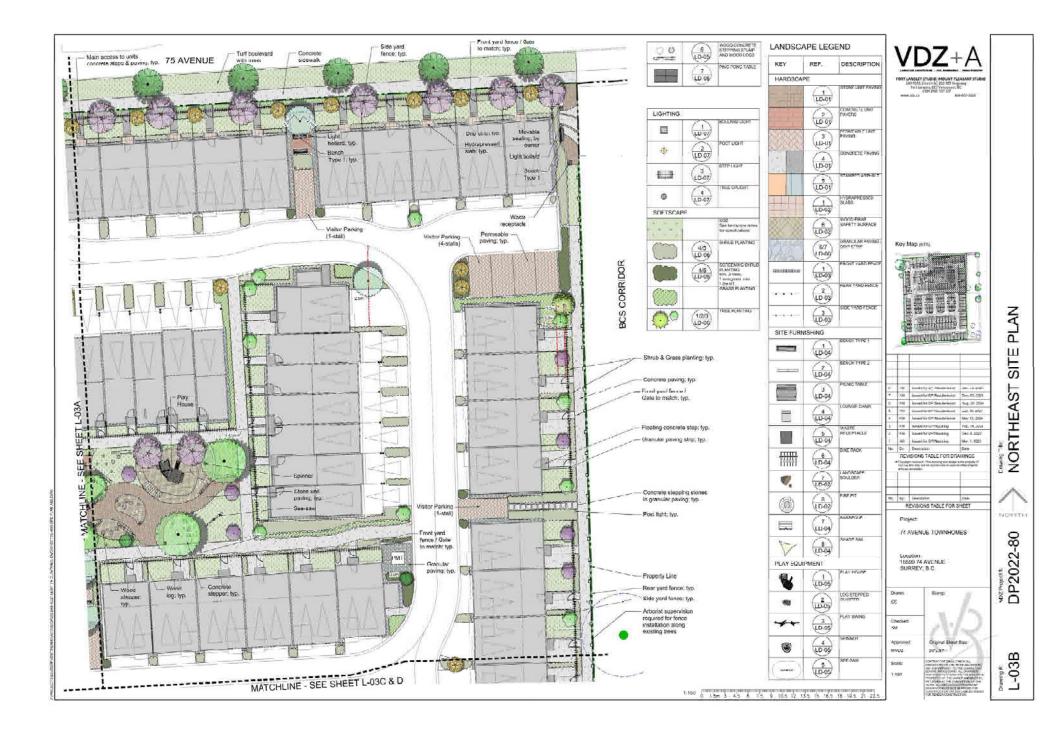

# Form and Character Development Permit Requirement

- The proposed development is subject to a Development Permit for Form and Character and is also subject to the urban design guidelines in the West Clayton Neighbourhood Concept Plan (NCP).
- The proposed development generally complies with the Form and Character Development Permit guidelines in the OCP and the design guidelines in the West Clayton Neighbourhood Concept Plan (NCP).
- The proposed development is comprised of three-storey woodframe, ground-oriented townhouse buildings with individual points of entry.
- The buildings are arranged in blocks of two-to-six units with most units having access to exterior private space, while eight blocks of four units each contain the back-to-back units that have private rooftop outdoor space.

# Landscaping

- Each side-by-side townhouse unit includes a small patio and private yard. These will have layered planting that will include shrubs, grass, perennials and ground cover. The back-to-back units will each have private rooftop outdoor space and small landscaped areas between buildings.
- The development at the east side of the proposal is anticipated to have natural plantings to interface and complement the GIN Corridor, with a public connection between the development and the public pathway in the new GIN.