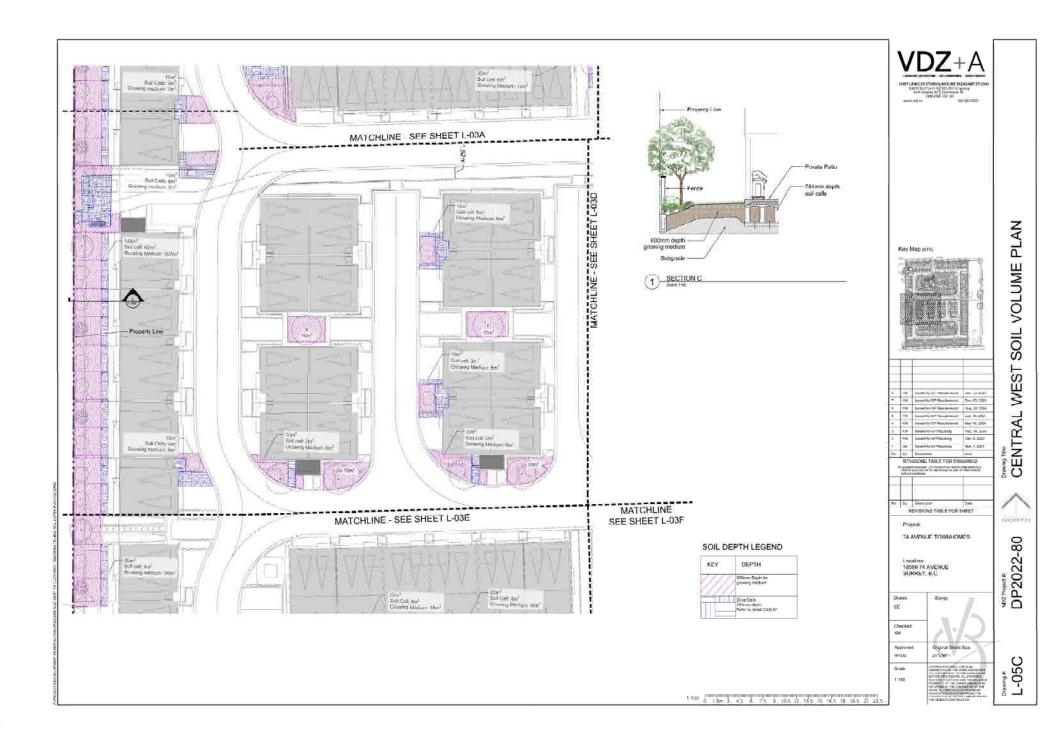

# Form and Character Development Permit Requirement

- The proposed development is subject to a Development Permit for Form and Character and is also subject to the urban design guidelines in the West Clayton Neighbourhood Concept Plan (NCP).
- The proposed development generally complies with the Form and Character Development Permit guidelines in the OCP and the design guidelines in the West Clayton Neighbourhood Concept Plan (NCP).
- The proposed development is comprised of three-storey woodframe, ground-oriented townhouse buildings with individual points of entry.
- The buildings are arranged in blocks of two-to-six units with most units having access to exterior private space, while eight blocks of four units each contain the back-to-back units that have private rooftop outdoor space.

# Landscaping

- Each side-by-side townhouse unit includes a small patio and private yard. These will have layered planting that will include shrubs, grass, perennials and ground cover. The back-to-back units will each have private rooftop outdoor space and small landscaped areas between buildings.
- The development at the east side of the proposal is anticipated to have natural plantings to interface and complement the GIN Corridor, with a public connection between the development and the public pathway in the new GIN.