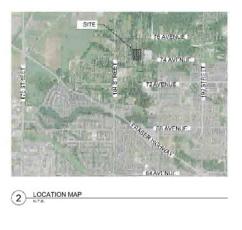

# Context & Background

- The subject site consists of three properties and is 3.03 hectares (7.5 acres) in area, located on the north side of 74 Avenue and west of the Regent Road Elementary School.
- Situated between the subject property and school property to the east is a narrow BCS Corridor (Greenbelt).
- The subject site is currently designated "Urban" in the Official Community Plan (OCP) and "Proposed Elementary School" and "Green Density Transfer" in the West Clayton Concept Plan, and is currently zoned "Acreage Residential Zone (RA)".