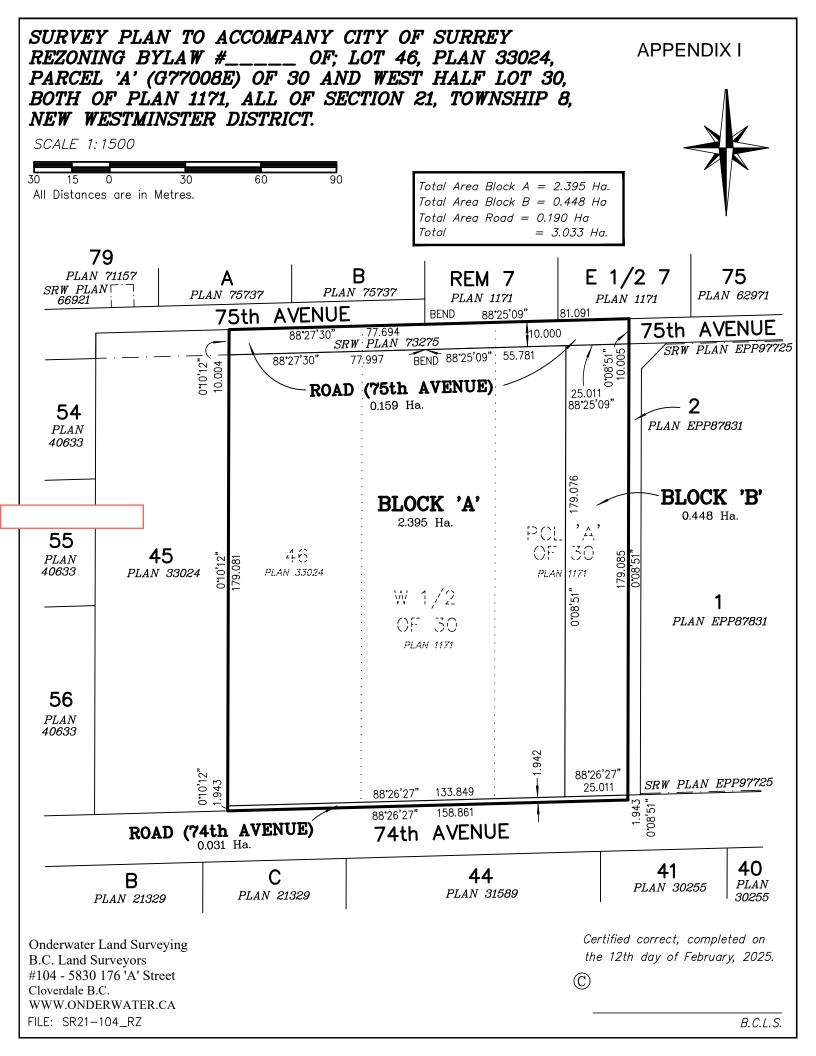

#### RECOMMENDATION

The Planning & Development Department recommends that:

- 1. Council endorse the Public Notification to proceed for a By-law to rezone a portion of the subject site as shown as Block A on the attached Survey Plan (Appendix I) from "Acreage Residential Zone (RA)" to " "Multiple Residential 30 Zone (RM-30)".
- 2. Council authorize staff to draft Development Permit No. 7923-0139-00 in accordance with the attached drawings (Appendix II) and the finalized Ecosystem Development Plan.
- 3. Council approve Development Variance Permit No. 7923-0139-00 (Appendix VII), varying the following, to proceed to Public Notification:
  - (a) to reduce the rear yard (south) setback from 6.0 metres to 4.4 metres to the principal building face;
  - (b) to reduce the east side yard setback for Buildings 17 and 30 from 6.0 metres to 3.0 metres to the principal building face;
  - (c) to reduce the west side yard setback for Building 14 from 6.0 metres to 3.0 metres to the principal building face; and
  - (d) to vary the maximum number of back-to-back townhouse units, from a maximum of 20% of units to 21% units.
- 4. Council instruct staff to resolve the following issues prior to final adoption:
  - (a) ensure that all engineering requirements and issues including restrictive covenants, dedications, and rights-of-way where necessary, are addressed to the satisfaction of the General Manager, Engineering;
  - (b) submission of a subdivision layout to the satisfaction of the Approving Officer;
  - (c) resolution of all urban design issues to the satisfaction of the Planning and Development Department;
  - (d) submission of a finalized landscaping plan and landscaping cost estimate to the specifications and satisfaction of the Planning and Development Department;
  - (e) submission of a finalized tree survey and a statement regarding tree preservation to the satisfaction of the City Landscape Architect;
  - (f) the applicant provide a density bonus amenity contribution consistent with the Tier 2 Capital Projects CACs in support of the requested increased density, to the satisfaction of the General Manager, Planning and Development Department;
  - (g) provision of cash-in-lieu contribution to satisfy the shortfall of indoor amenity space requirement of the RM-30 Zone, at the rate in effect at the time of Final Adoption;
  - (h) demolition of existing buildings and structures to the satisfaction of the Planning and Development Department;

# Context & Background

- The subject site consists of three properties and is 3.03 hectares (7.5 acres) in area, located on the north side of 74 Avenue and west of the Regent Road Elementary School.
- Situated between the subject property and school property to the east is a narrow BCS Corridor (Greenbelt).
- The subject site is currently designated "Urban" in the Official Community Plan (OCP) and "Proposed Elementary School" and "Green Density Transfer" in the West Clayton Concept Plan, and is currently zoned "Acreage Residential Zone (RA)".

|                           | Proposed                                    |
|---------------------------|---------------------------------------------|
| Lot Area                  |                                             |
| Gross Site Area:          | 3.03 Ha (7.5 acres)                         |
| Road Dedication:          | 0.19 Ha (0.5 acres)                         |
| Conveyance Area (Lot 2):  | 0.45 Ha (1.1 acres) BCS Corridor Dedication |
| Net Townhouse Site Area:  | 2.39 Ha (5.9 acres)                         |
| Number of Units:          | 152 units                                   |
| Building Height:          | 12.4 m                                      |
| Unit Density:             | 50.1 uph (Net)                              |
| Floor Area Ratio (FAR):   | 0.82 FAR (Net)                              |
| Floor Area                |                                             |
| Residential:              | 23,940 m <sup>2</sup>                       |
| Commercial:               | NA                                          |
| Total:                    | 23,940 m <sup>2</sup>                       |
| <b>Residential Units:</b> |                                             |
| 2-Bedroom:                | 43                                          |
| 3-Bedroom:                | 104                                         |
| 4-Bedroom:                | 5                                           |
| Total:                    | 152                                         |