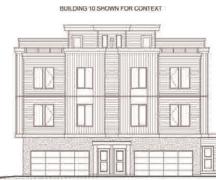

# Form and Character Development Permit Requirement

- The proposed development is subject to a Development Permit for Form and Character and is also subject to the urban design guidelines in the West Clayton Neighbourhood Concept Plan (NCP).
- The proposed development generally complies with the Form and Character Development Permit guidelines in the OCP and the design guidelines in the West Clayton Neighbourhood Concept Plan (NCP).
- The proposed development is comprised of three-storey woodframe, ground-oriented townhouse buildings with individual points of entry.
- The buildings are arranged in blocks of two-to-six units with most units having access to exterior private space, while eight blocks of four units each contain the back-to-back units that have private rooftop outdoor space.