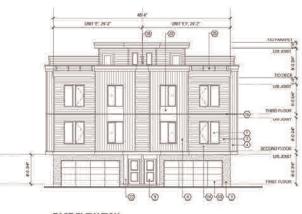

# Form and Character Development Permit Requirement

- The proposed development is subject to a Development Permit for Form and Character and is also subject to the urban design guidelines in the West Clayton Neighbourhood Concept Plan (NCP).
- The proposed development generally complies with the Form and Character Development Permit guidelines in the OCP and the design guidelines in the West Clayton Neighbourhood Concept Plan (NCP).
- The proposed development is comprised of three-storey woodframe, ground-oriented townhouse buildings with individual points of entry.
- The buildings are arranged in blocks of two-to-six units with most units having access to exterior private space, while eight blocks of four units each contain the back-to-back units that have private rooftop outdoor space.