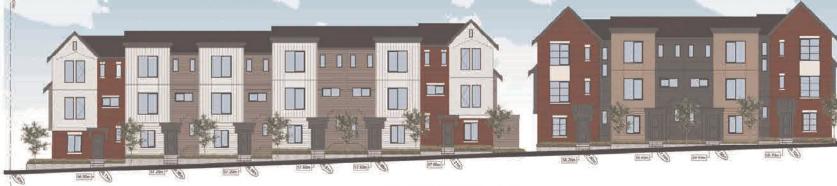

# Form and Character Development Permit Requirement

- The proposed development is subject to a Development Permit for Form and Character and is also subject to the urban design guidelines in the West Clayton Neighbourhood Concept Plan (NCP).
- The proposed development generally complies with the Form and Character Development Permit guidelines in the OCP and the design guidelines in the West Clayton Neighbourhood Concept Plan (NCP).
- The proposed development is comprised of three-storey woodframe, ground-oriented townhouse buildings with individual points of entry.
- The buildings are arranged in blocks of two-to-six units with most units having access to exterior private space, while eight blocks of four units each contain the back-to-back units that have private rooftop outdoor space.