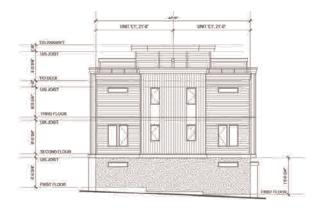

# Form and Character Development Permit Requirement

- The proposed development is subject to a Development Permit for Form and Character and is also subject to the urban design guidelines in the West Clayton Neighbourhood Concept Plan (NCP).
- The proposed development generally complies with the Form and Character Development Permit guidelines in the OCP and the design guidelines in the West Clayton Neighbourhood Concept Plan (NCP).
- The proposed development is comprised of three-storey woodframe, ground-oriented townhouse buildings with individual points of entry.
- The buildings are arranged in blocks of two-to-six units with most units having access to exterior private space, while eight blocks of four units each contain the back-to-back units that have private rooftop outdoor space.