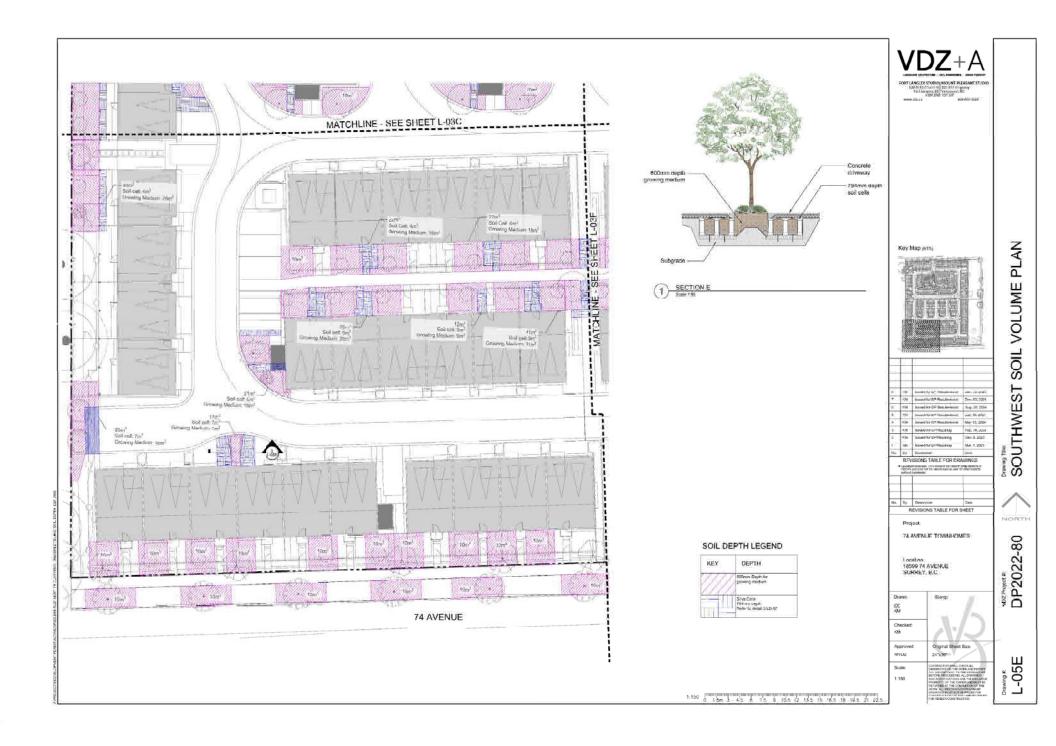

# Sensitive Ecosystems (Green Infrastructure Areas) Development Permit Requirement

- The City of Surrey Biodiversity Conservation Strategy (BCS) Green Infrastructure Network (GIN) map, adopted by Council on July 21, 2014 (Corporate Report No. R141; 2014), and a Local BCS Corridor is within the subject site, in the Cloverdale BCS management area, with a Low ecological value.
- The BCS further identifies the GIN area of the subject site as having a mix of Moderate to Very Low habitat suitability rating, derived from species at risk presence, species accounts and known ecosystem habitat inventories. The BCS recommends a target Corridor width of 60 metres.
- The Green Infrastructure Network (GIN) Corridor runs along the length of the eastern boundary of the property measured at 25.0 metres wide. According to Parks, Recreation & Culture, dedication will be required on the subject site for the GIN Corridor. A Development Permit for Sensitive Ecosystems (Green Infrastructure Areas) is required to protect environmentally sensitive and/or unique natural areas from the impacts of development.
- The development proposal conserves approximately 0.45 hectares (1.1 acres) of the subject site through Riparian Conveyance which is 14.7 % of the total gross area of subject site. This method of GIN retention/enhancement will assist in the long-term protection of the natural features and allows the City to better achieve biodiversity at this location consistent with the guidelines contained in the BCS.
- An Ecosystem Development Plan, prepared by Kyla Milne, *R.P. Bio.*, of Pacific Land Group and dated March 4, 2024 was reviewed by staff and found to be generally acceptable, with some modifications to content and format of the report still required. The finalized report and recommendations will be incorporated into the finalized Development Permit.

# Landscaping

- Each side-by-side townhouse unit includes a small patio and private yard. These will have layered planting that will include shrubs, grass, perennials and ground cover. The back-to-back units will each have private rooftop outdoor space and small landscaped areas between buildings.
- The development at the east side of the proposal is anticipated to have natural plantings to interface and complement the GIN Corridor, with a public connection between the development and the public pathway in the new GIN.